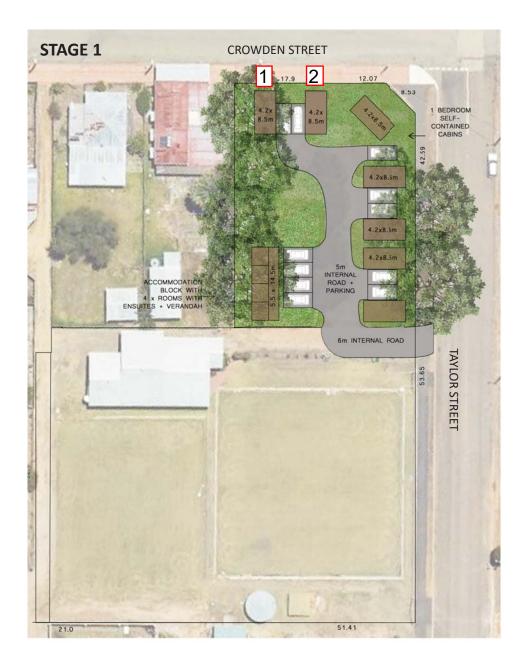

## TAMBELLUP CARAVAN PARK

CONCEPT PLANNING SITE PLAN 1:500 OPTION 4 - REVISED (SHOWN IN STAGES 1 AND 2)