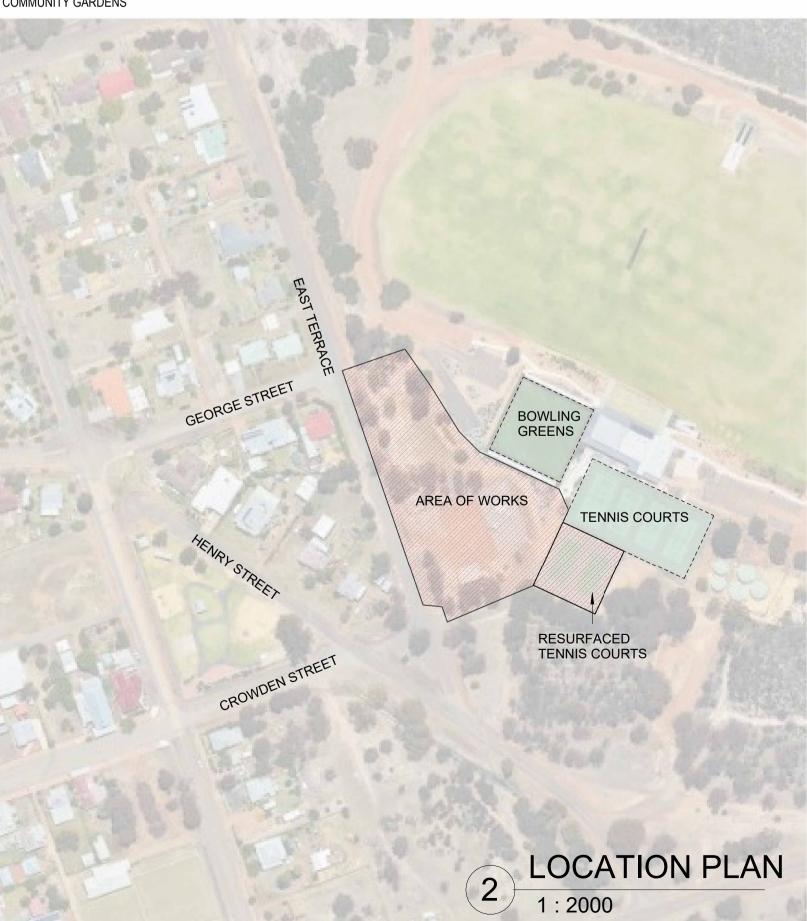

ITH LOGS 07) REMARK AND INSTALL LOCAL ARTWORK TO 13 SHADE STRUCTURES EXISTING BASKETBALL COURT.
- 02 RELOCATED BUILDING. 08) RAGE CAGE MINI 2000 16 X 13 M
- (09) PUMP TRACK 03 COMMUNITY GARDEN WITH RAISED GARDEN BEDS
- RAISED SEATING/SKATING WITH LOCAL ARTWORK 04) NEW BUILDING AND UNDERCOVER AREA 05) BENCH SEATING TO WATCH BASKETBALL & 11) NEW RAMP ENTRY TO RELOCATED BUILDINGS
- SPECTATOR SEATING FOR PUMP TRACK

  18 RETRACTABLE BOLLARDS TO PEDESTRIAN LINK 06 NEW SKATEPARK.

## AREA OF SPACES

- CARPARK 850 M2 RAGE CAGE - 208 M2 BASKETBALL COURT - 700 M2
- RELOCATED YOUTH CENTRE BUILDINGS 200 M2





(14) LAWN/SOFT LANDSCAPING

(15) PROPOSED SCREENING PLANTS

GAZEBO FOR SKATEPARK SEATING AND PICKUP/ DROPOFF





INDICATIVE ARTWORK ON B.B COURT, SKATEPARK, SEATING AND RAGE CAGE FLOORING





## **EXAMPLE IMAGES**





BASKETBALL COURT ART







PUMP TRACK

CONCEPT DESIGN

DATE. 21.06.2023

PROJECT
TAMBELLUP YOUTH PRECINCT REV DATE DESCRIPTION
A 17.08.2023 ISSUED FOR CLIENT REVIEW **KALGOORLIE** 0433 319 653 Cnr East Terrace and Crowden Sreet, Tambellup CLIENT
Shire of Broomehill and Tambellup

PROPOSED MASTERPLAN A1.0 A