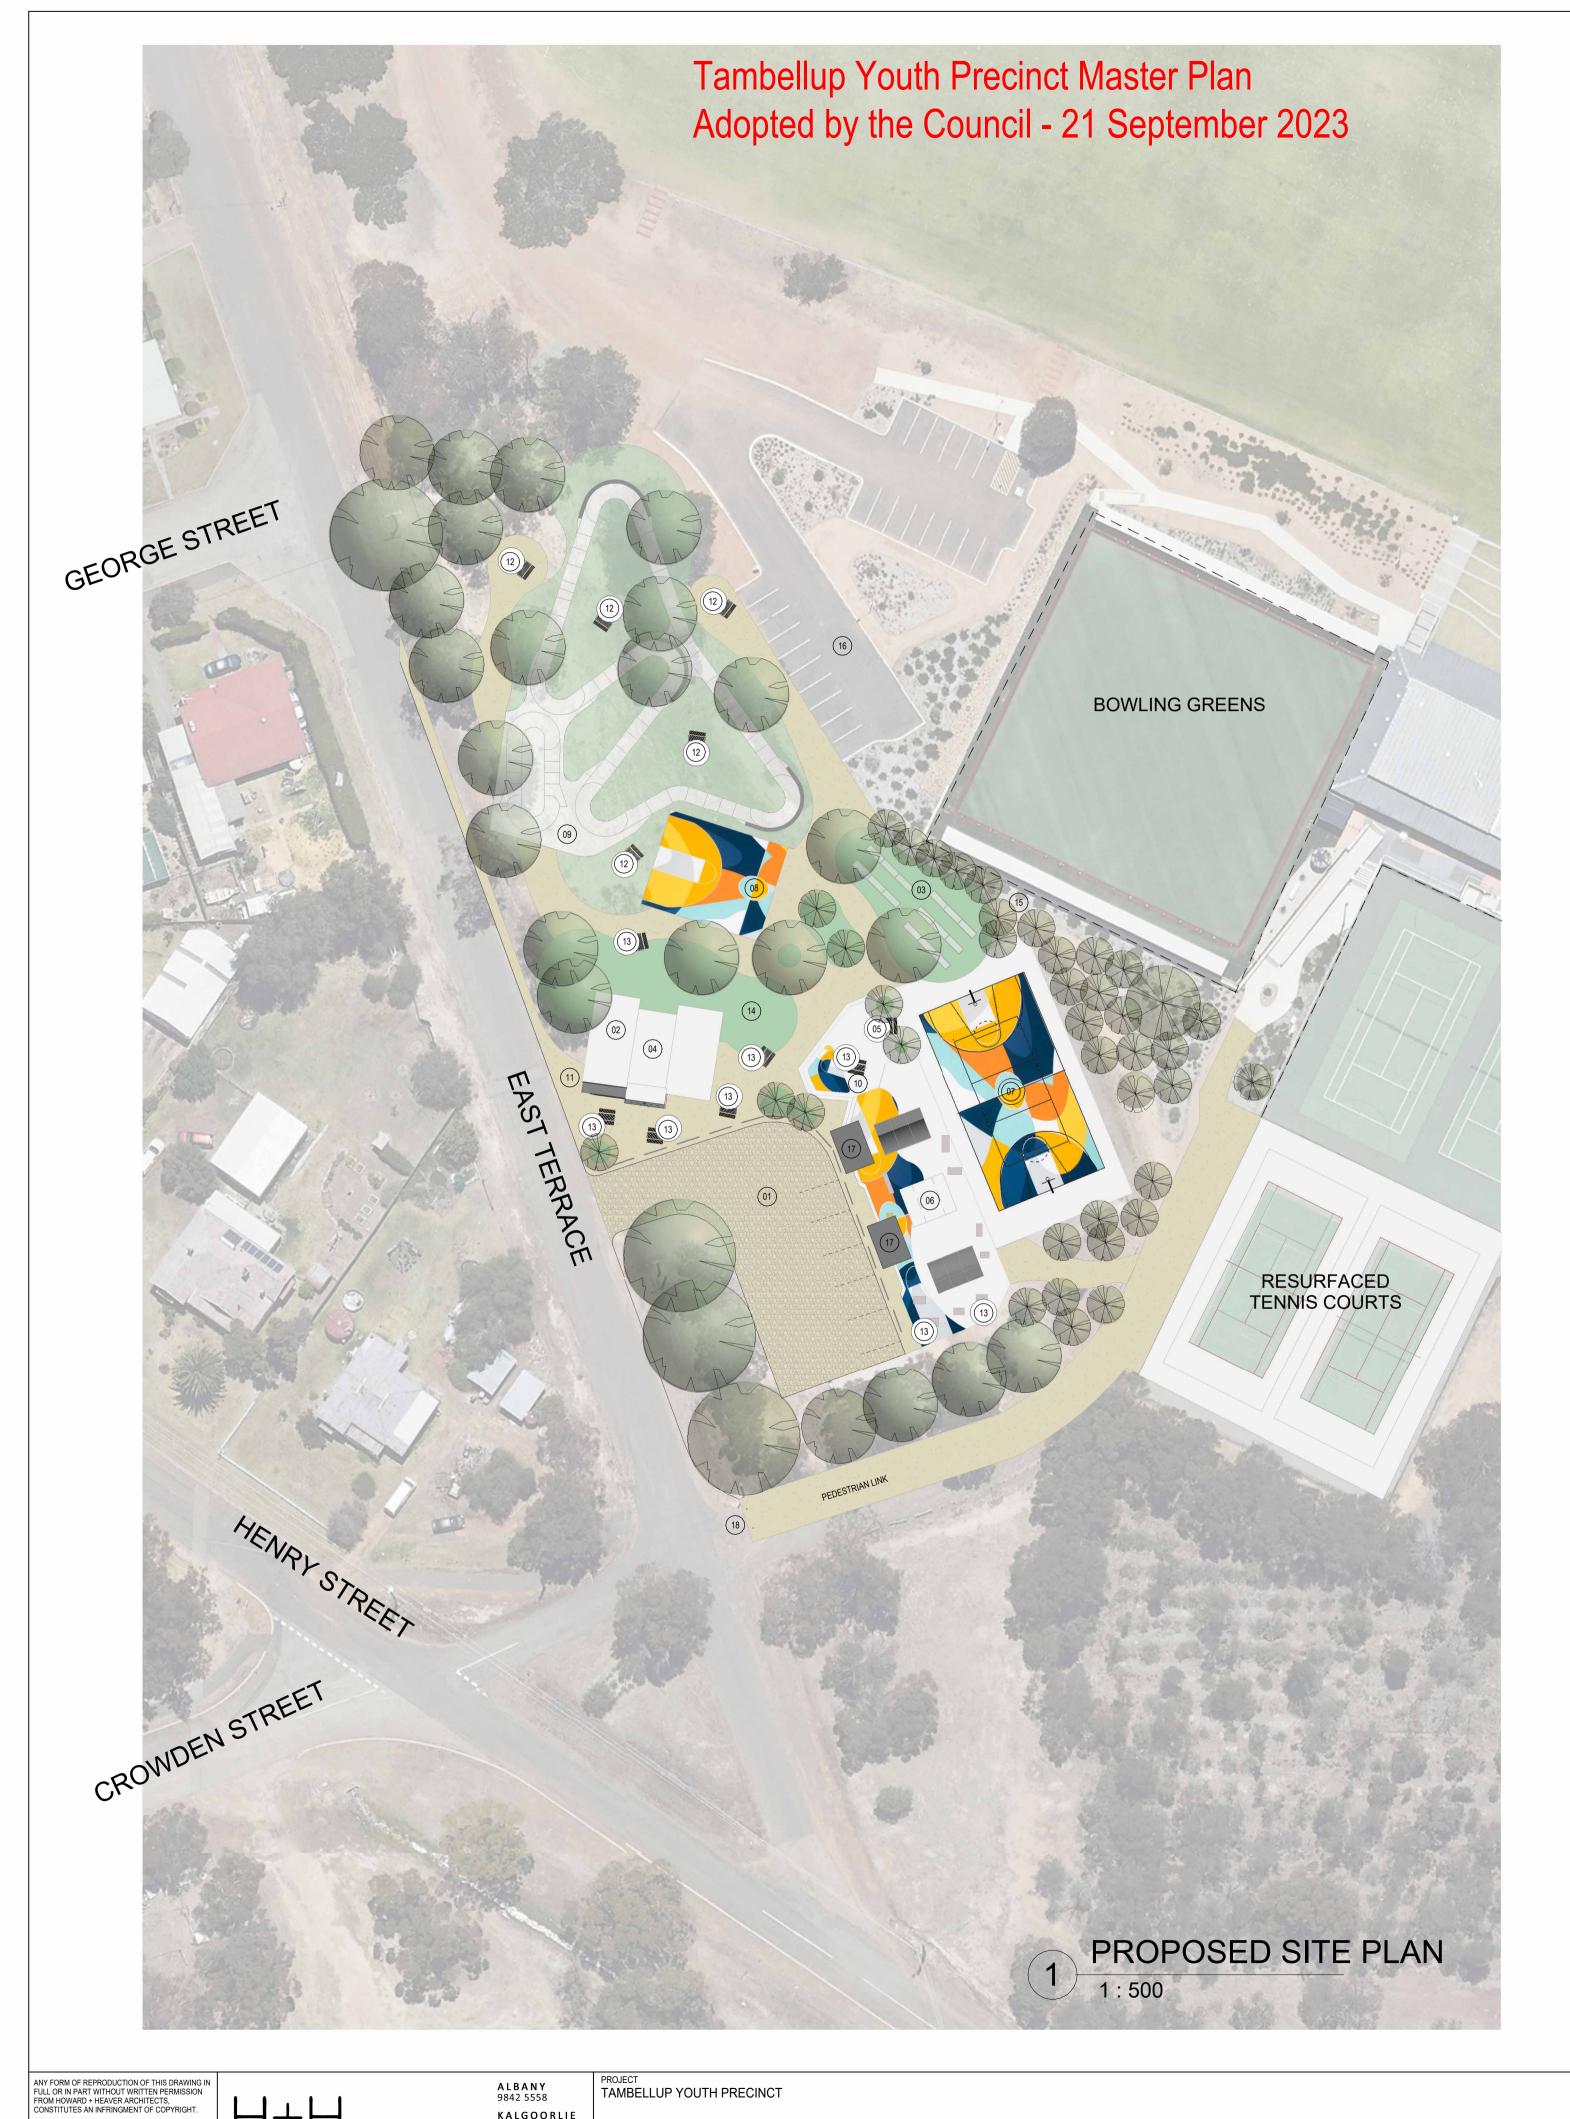

## SITE LEGEND.

- 01) NEW PARKING AREA DELINIATED WITH LOGS 07) REMARK AND INSTALL LOCAL ARTWORK TO 13 SHADE STRUCTURES EXISTING BASKETBALL COURT.
- 02 RELOCATED BUILDING. 08) RAGE CAGE MINI 2000 16 X 13 M
- (09) PUMP TRACK 03 COMMUNITY GARDEN WITH RAISED GARDEN BEDS
- RAISED SEATING/SKATING WITH LOCAL ARTWORK 04) NEW BUILDING AND UNDERCOVER AREA 05) BENCH SEATING TO WATCH BASKETBALL & 11) NEW RAMP ENTRY TO RELOCATED BUILDINGS
- SPECTATOR SEATING FOR PUMP TRACK

  18 RETRACTABLE BOLLARDS TO PEDESTRIAN LINK 06 NEW SKATEPARK.

## AREA OF SPACES

- CARPARK 850 M2 RAGE CAGE - 208 M2 BASKETBALL COURT - 700 M2
- RELOCATED YOUTH CENTRE BUILDINGS 200 M2

(14) LAWN/SOFT LANDSCAPING

(15) PROPOSED SCREENING PLANTS

GAZEBO FOR SKATEPARK SEATING AND PICKUP/ DROPOFF

INDICATIVE ARTWORK ON B.B COURT, SKATEPARK, SEATING AND RAGE CAGE FLOORING