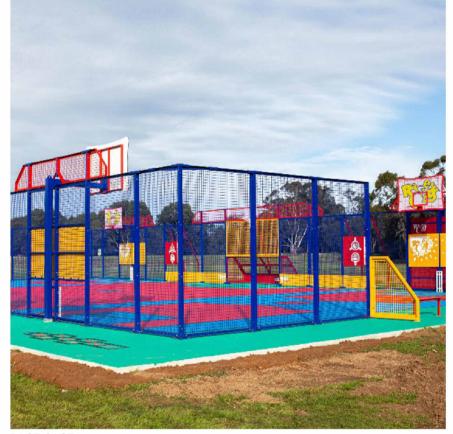

## SITE LEGEND.

- 01) NEW PARKING AREA DELINIATED WITH LOGS 07) REMARK AND INSTALL LOCAL ARTWORK TO 13 SHADE STRUCTURES EXISTING BASKETBALL COURT.
- 02 RELOCATED BUILDING. 08) RAGE CAGE MINI 2000 16 X 13 M
- (09) PUMP TRACK 03 COMMUNITY GARDEN WITH RAISED GARDEN BEDS
- RAISED SEATING/SKATING WITH LOCAL ARTWORK 04) NEW BUILDING AND UNDERCOVER AREA 05) BENCH SEATING TO WATCH BASKETBALL & 11) NEW RAMP ENTRY TO RELOCATED BUILDINGS
- SPECTATOR SEATING FOR PUMP TRACK

## AREA OF SPACES

- CARPARK 850 M2 RAGE CAGE - 208 M2 BASKETBALL COURT - 700 M2
- RELOCATED YOUTH CENTRE BUILDINGS 200 M2

(14) LAWN/SOFT LANDSCAPING

(15) PROPOSED SCREENING PLANTS

GAZEBO FOR SKATEPARK SEATING AND PICKUP/ DROPOFF