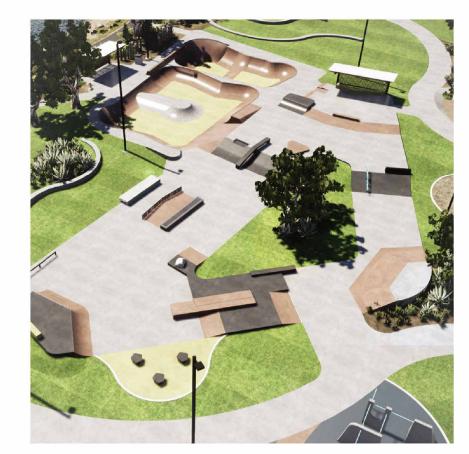

## SITE LEGEND.

- 01) NEW PARKING AREA DELINIATED WITH LOGS 07) REMARK AND INSTALL LOCAL ARTWORK TO 13 SHADE STRUCTURES EXISTING BASKETBALL COURT.
- 02 RELOCATED BUILDING. 08) RAGE CAGE MINI 2000 16 X 13 M
- (09) PUMP TRACK 03 COMMUNITY GARDEN WITH RAISED GARDEN BEDS
- RAISED SEATING/SKATING WITH LOCAL ARTWORK 04) NEW BUILDING AND UNDERCOVER AREA 05) BENCH SEATING TO WATCH BASKETBALL & 11) NEW RAMP ENTRY TO RELOCATED BUILDINGS
- SPECTATOR SEATING FOR PUMP TRACK

  18 RETRACTABLE BOLLARDS TO PEDESTRIAN LINK 06 NEW SKATEPARK.

## AREA OF SPACES

- CARPARK 850 M2 RAGE CAGE - 208 M2 BASKETBALL COURT - 700 M2
- RELOCATED YOUTH CENTRE BUILDINGS 200 M2

(14) LAWN/SOFT LANDSCAPING

(15) PROPOSED SCREENING PLANTS

GAZEBO FOR SKATEPARK SEATING AND PICKUP/ DROPOFF

PROPOSED MASTERPLAN A1.0 A