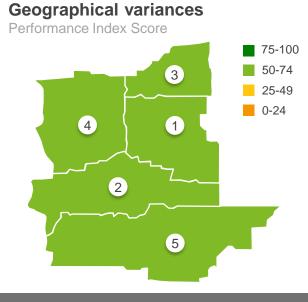

### Liveability

**75** 

Performance Index Score

1 index point <u>above</u> Industry Average and up 1 point from 2021