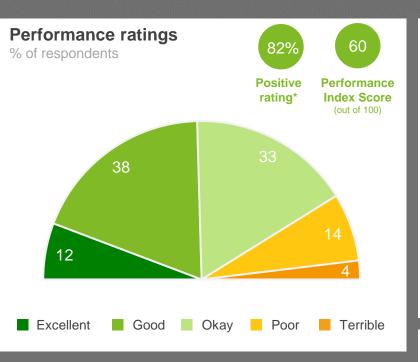

### Vision

41

% agree

14% points <u>above</u> Industry Average and up 5% points from 2021

### Liveability

**75** 

Performance Index Score

1 index point <u>above</u> Industry Average and up 1 point from 2021

### Governance

56

Performance Index Score

4 index points <u>above</u> Industry Average and down 4 points from 2021

### **Rates Value**

48

Performance Index Score

6 index points <u>above</u> Industry Average and down 3 points from 2021