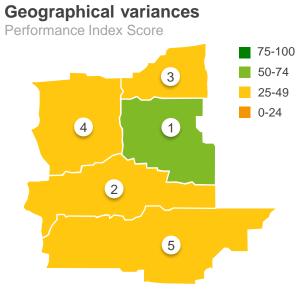

2 |
| Female      | 37 | 5-11 years      | 39 |
| Age         |    | 12-17 years     | 36 |
| 18-34 years | 35 | 18+ years       | 38 |
| 35-49 years | 37 | No children     | 40 |
| 50-64 years | 36 | 140 CHIIGICH    | 40 |
| 65+ years   | 44 |                 |    |

| Disability & culture |    |  |  |
|----------------------|----|--|--|
| Disability           | 34 |  |  |
| First Nations        | 31 |  |  |
| Mainly speak LOTE#   | 48 |  |  |
| Homeownership        |    |  |  |
| Homeowner            | 38 |  |  |
| Renting / other      | 37 |  |  |

Q. How would you rate performance in the following areas?

MARKYT Industry Standards

Base: All respondents, excludes 'unsure' and 'no response' (n = 692).



## How the community is informed about what's happening in the local area





45



| Location                      |    |
|-------------------------------|----|
| Shire of Broomehill Tambellup | 52 |
| 2 Shire of Cranbrook          | 44 |
| 3 Shire of Katanning          | 43 |
| 4 Shire of Kojonup            | 40 |
| 5 Shire of Plantagenet        | 41 |
| Live in a township            | 44 |
| Live in a rural area          | 42 |

#### **Community variances**

Performance Index Score

| Gender      |    | Age of children |    | Disability & culture |
|-------------|----|-----------------|----|----------------------|
| Male        | 45 | 0-4 years       | 38 | Disability           |
| Female      | 41 | 5-11 years      | 42 | First Nations        |
| Age         |    | 12-17 years     | 39 | Mainly speak LOTE#   |
| 18-34 years | 41 | 18+ years       | 44 | , ,