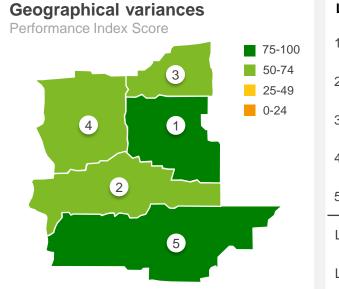

#### **Geographical variances**

Maps variances across the region by location.

## Lighting of streets and public places

**Geographical variances** 

| \ \ \ \ \ \ \ \ \ \ \ \ \ \ \ \ \ \ \ | V  |
|---------------------------------------|----|
| Location                              |    |
| Shire of Broomehill<br>Tambellup      | 54 |
| 2 Shire of Cranbrook                  | 54 |
| 3 Shire of Katanning                  | 48 |
| 4 Shire of Kojonup                    | 49 |
| 5 Shire of Plantagenet                | 54 |
| Live in a township                    | 51 |
| Live in a rural area                  | 54 |

75-100

50-74

25-49