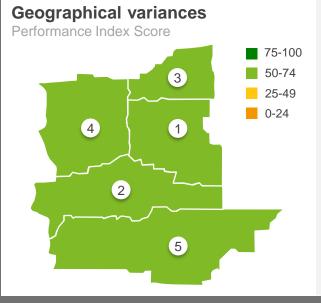

years | 50 | No children     | 52        |                            |  |
| 65+ years   | 53 |                 |           | Renting / other            |  |

| Disability & culture |           |  |  |  |  |  |
|----------------------|-----------|--|--|--|--|--|
| Disability           | 51        |  |  |  |  |  |
| First Nations        | 46        |  |  |  |  |  |
| Mainly speak LOTE#   | <b>57</b> |  |  |  |  |  |
| Homeownership        |           |  |  |  |  |  |
| Homeowner            | 53        |  |  |  |  |  |
| Renting / other      | 50        |  |  |  |  |  |

Q. How would you rate performance in the following areas?

Base: All respondents, excludes 'unsure' and 'no response' (n = 699).



## Natural disaster management

(education, prevention and relief for fire, floods, etc)





| Location                      |    |  |  |  |  |
|-------------------------------|----|--|--|--|--|
| Shire of Broomehill Tambellup | 58 |  |  |  |  |
| 2 Shire of Cranbrook          | 60 |  |  |  |  |
| 3 Shire of Katanning          | 55 |  |  |  |  |
| 4 Shire of Kojonup            | 58 |  |  |  |  |
| 5 Shire of Plantagenet        | 56 |  |  |  |  |
| Live in a township            |    |  |  |  |  |
| Live in a rural area          |    |  |  |  |  |

#### **Community variances**

Performance Index Score

| Gender      |    | Age of children |    | Disability & culture |  |
|-------------|----|-----------------|----|----------------------|--|
| Male        | 60 | 0-4 years       | 53 | Disability           |  |
| Female      | 54 | 5-11 years      | 57 | First Nations        |  |
| A