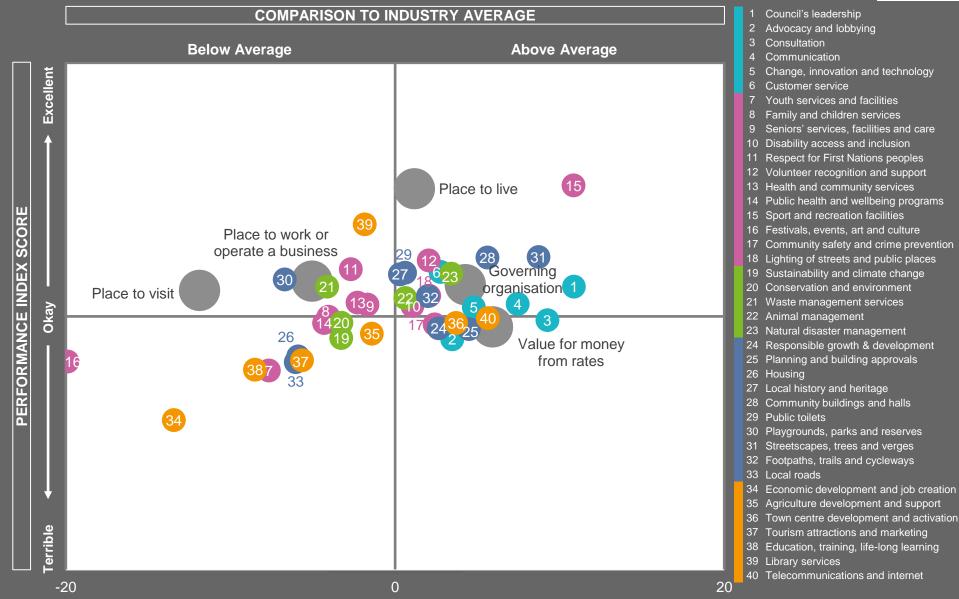

### Overall Performance | industry comparisons

The 'Overall Performance Index Score' is a combined measure of 'place to live' and 'governing organisation'. The Shire of Broomehill-Tambellup has the highest score among the group of five councils from the Great Southern Region that are participating in this study.

#### **Overall Performance Index Score**

average of 'place to live' and 'governing organisation'

- Great Southern Councils
- Metropolitan Councils
- Regional Councils