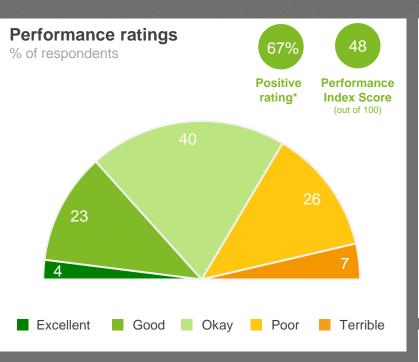

### Performance Ratings

The chart shows community perceptions of performance on a five point scale from excellent to terrible.

MARKYT® Industry Standards Show Council performance compared to other councils.

Council Score is the Council's performance index score.

Industry High is the highest score achieved by participating councils.

Industry Average is the average score among participating.

#### Positive rating

Is the percentage of respondents who provided a rating of okay, good or excellent. The **Performance Index Score** is a weighted score out of 100.

| Score | Average Rating |
|-------|----------------|
| 100   | Excellent      |
| 75    | Good           |
| 50    | Okay           |
| 25    | Poor           |
| 0     | Terrible       |
|       |                |