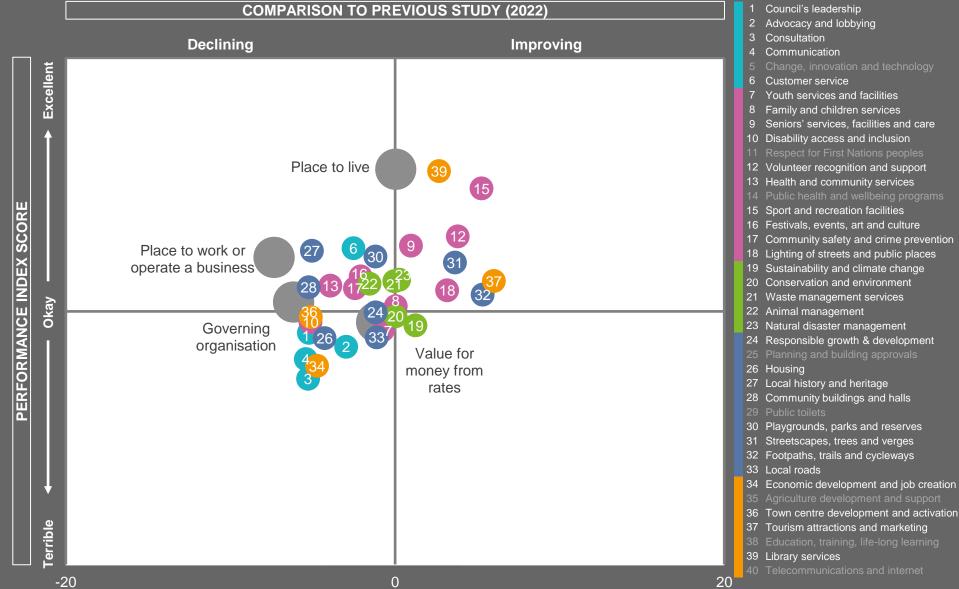

### Overall Performance | industry comparisons

The 'Overall Performance Index Score' is a combined measure of 'place to live' and 'governing organisation'. The Shire of Broomehill-Tambellup has the highest score among the group of five councils from the Great Southern Region that are participating in this study.

#### **Overall Performance Index Score**

average of 'place to live' and 'governing organisation'

- Great Southern Councils
- Metropolitan Councils
- Regional Councils