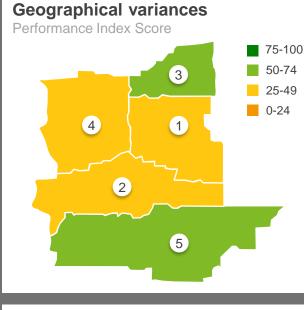

----------|----|----------------------|
| Male        | 56        | 0-4 years       | 50 | Disability           |
| Female      | 51        | 5-11 years      | 56 | First Nations        |
| Age         |           | 12-17 years     | 51 | Mainly speak LOTE#   |
| 18-34 years | 49        | 18+ years       | 47 | Mairily speak LOTE   |
| 35-49 years | 54        | •               |    | Homeownership        |
| 50-64 years | 49        | No children     | 55 | Homeowner            |
| 65+ years   | <b>59</b> |                 |    | Renting / other      |

MARKŸT�

Base: All respondents, excludes 'unsure' and 'no response' (n = 772).

<sup>\*</sup> Positive Rating = excellent, good + okay # Small base size (<20 respondents)

## Public health and wellbeing programs and education

50

60

53





| \ \ \ \ \                       | V V |
|---------------------------------|-----|
| Location                        |     |
| 1 Shire of Broomehill Tambellup | 49  |
| 2 Shire of Cranbrook            | 49  |
| 3 Shire of Katanning            | 51  |
| 4 Shire of Kojonup              | 48  |
| 5 Shire of Plantagenet          | 50  |
| Live in a township              | 50  |
| Live in a rural area            | 50  |

#### **Community variances**

Performance Index Score

| Gender      |           | Age of children |
|-------------|-----------|-----------------|
| Male        | 54        | 0-4 years       |
| Female      | 47        | 5-11 years      |
| Age         |           | 12-17 years     |
| 18-34 years | 47        | 18+ years       |
| 35-49 years | 50        | No children     |