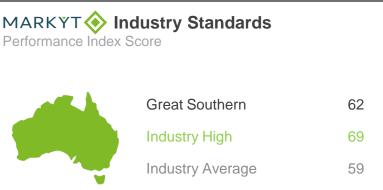

# Recognition and respect for First Nations peoples, cultures and heritage

| Location                      | <b>3</b> × 100000000000000000000000000000000000 |
|-------------------------------|-------------------------------------------------|
| Shire of Broomehill Tambellup | 59                                              |
| 2 Shire of Cranbrook          | 57                                              |
| 3 Shire of Katanning          | 69                                              |
| 4 Shire of Kojonup            | 71                                              |
| 5 Shire of Plantagenet        | 58                                              |
| Live in a township            | 63                                              |
| Live in a rural area          | 66                                              |

#### **Community variances**

Performance Index Score

| 64 |  |
|----|--|
| 71 |  |
| 62 |  |
|    |  |

| Gender      |    | Age of children |    |
|-------------|----|-----------------|----|
| Male        | 67 | 0-4 years       | 64 |
| Female      | 61 | 5-11 years      | 67 |
| Age         |    | 12-17 years     | 69 |
| 18-34 years | 66 | 18+ years       | 65 |
| 35-49 years | 67 | No children     | 61 |
| 50-64 years | 61 | 140 cilliaren   | 01 |
| 65+ years   | 62 |                 |    |

Q. How would you rate performance in the following areas?

MARKYT Industry Standards

Performance Index Score

Base: All respondents, excludes 'unsure' and 'no response' (n = 631).

**Great Southern** 

**Industry High** 

Industry Average