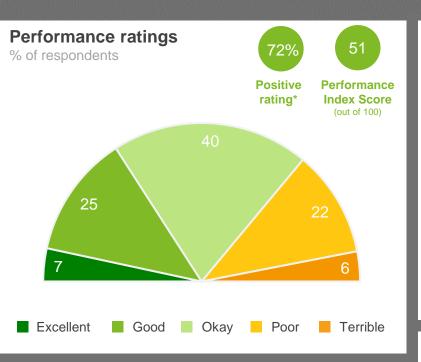

### Performance Ratings

The chart shows community perceptions of performance on a five point scale from excellent to terrible.

MARKYT® Industry Standards Show Council performance compared to other councils.

Council Score is the Council's performance index score.

Industry High is the highest score achieved by participating councils.

Industry Average is the average score among participating.

#### Positive rating

Is the percentage of respondents who provided a rating of okay, good or excellent. The **Performance Index Score** is a weighted score out of 100.

| Score | Average Rating |
|-------|----------------|
| 100   | Excellent      |
| 75    | Good           |
| 50    | Okay           |
| 25    | Poor           |
| 0     | Terrible       |
|       |                |

### Vision

41

% agree

14% points <u>above</u> Industry Average and up 5% points from 2021