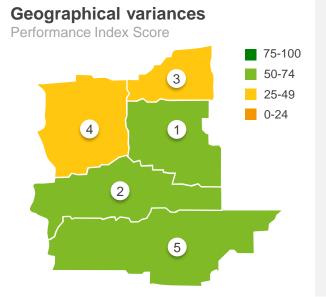

## Community buildings and halls

**Geographical variances** 

Performance Index Score

| \ \ \ \ \ \ \ \ \ \ \ \ \ \ \ \ \ \ \ \ | V  |
|-----------------------------------------|----|
| Location                                |    |
| 1 Shire of Broomehill Tambellup         | 62 |
| 2 Shire of Cranbrook                    | 60 |
| 3 Shire of Katanning                    | 60 |
| 4 Shire of Kojonup                      | 55 |
| 5 Shire of Plantagenet                  | 55 |
| Live in a township                      | 59 |
| Live in a rural area                    | 55 |