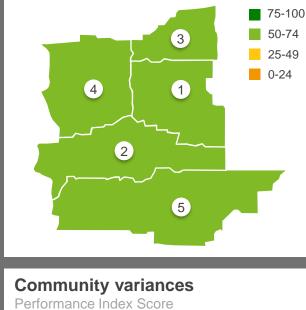

#### **Geographical variances**

Maps variances across the region by location.

#### **Community variances**

Shows how performance ratings vary across the community by key demographics.

### **Community variances**

Performance Index Score

| Disability & co |           | Age of children |    | Gender      |
|-----------------|-----------|-----------------|----|-------------|
| D               | <b>67</b> | 0-4 years       | 75 | Male        |
| First I         | 71        | 5-11 years      | 70 | Female      |
| Mainly speak    | 66        | 12-17 years     |    | Age         |
|                 | 69        | 18+ years       | 69 | 18-34 years |
| Homeowners      | 75        | No children     | 71 | 35-49 years |
| Home            | 73        | NO CHIIGIEH     | 71 | 50-64 years |
| Renting         |           |                 | 76 | 65+ vears   |

| Disability & culture |    |  |  |
|----------------------|----|--|--|
| Disability           | 68 |  |  |
| First Nations        | 65 |  |  |
| Mainly speak LOTE#   | 69 |  |  |
| Homeownership        |    |  |  |
| Homeowner            | 73 |  |  |
| Renting / other      | 70 |  |  |