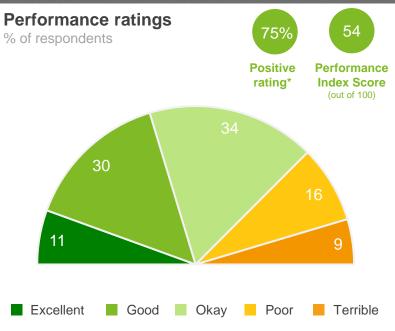

### Vision

28

% agree

1% points <u>above</u> Industry Average and no change from 2019

### Liveability

**72** 

Performance Index Score

2 index points <u>below</u> Industry Average and up 4 points from 2019

### Governance

**52** 

Performance Index Score

On par with Industry Average and down 3 points from 2019

### **Rates Value**

46

Performance Index Score

4 index points <u>above</u> Industry Average and up 1 points from 2019