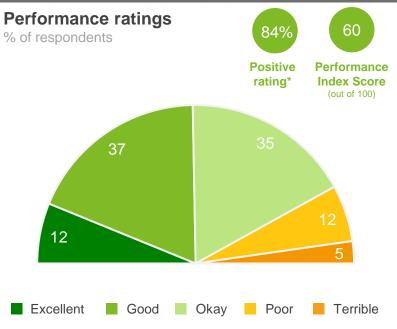

### Performance Ratings

The chart shows community perceptions of performance on a five point scale from excellent to terrible.

MARKYT® Industry Standards Show Council performance compared to other councils.

Council Score is the Council's performance index score.

Industry High is the highest score achieved by participating councils.

Industry Average is the average score among participating.

#### Positive rating

Is the percentage of respondents who provided a rating of okay, good or excellent. The **Performance Index Score** is a weighted score out of 100.

| Score | Average Rating |
|-------|----------------|
| 100   | Excellent      |
| 75    | Good           |
| 50    | Okay           |
| 25    | Poor           |
| 0     | Terrible       |
|       |                |