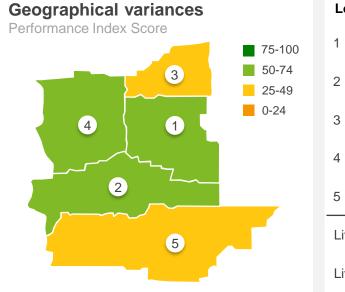

ears      | 66 |
|            |    | 12-17 years     | 61 |
| 3-34 years | 62 | 18+ years       | 57 |
| 5-49 years | 63 | No children     | 58 |
| )-64 years | 55 | . 13 01111011   | 50 |
|            |    |                 |    |

61

| Disability & culture |    |  |
|----------------------|----|--|
| Disability           | 55 |  |
| First Nations        | 57 |  |
| Mainly speak LOTE#   | 69 |  |
| Homeownership        |    |  |
| Homeowner            | 59 |  |

Renting / other

Q. How would you rate performance in the following areas?

MARKYT Industry Standards

Performance Index Score

Base: All respondents, excludes 'unsure' and 'no response' (n = 700).

<sup>\*</sup> Positive Rating = excellent, good + okay # Small base size (<20 respondents)

## Disability access and inclusion







| \ \ \ \ /                     | / V V |
|-------------------------------|-------|
| Location                      |       |
| Shire of Broomehill Tambellup | 52    |
| 2 Shire of Cranbrook          | 52    |
| 3 Shire of Katanning          | 48    |
| 4 Shire of Kojonup            | 51    |
| 5 Shire of Plantagenet        | 48    |
| Live in a township            | 50    |
| Live in a rural area          | 50    |

#### **Community variances**

Performance Index Score

| Gender      |    | Age of children |    | Disability & culture |
|-------------|----|-----------------|----|----------------------|
| Male        | 56 | 0-4 years       | 49 | Disability           |
| Female      | 45 | 5-11 years      | 54 | First Nations        |
| Age         |    | 12-17 years     | 45 | Mainly spe