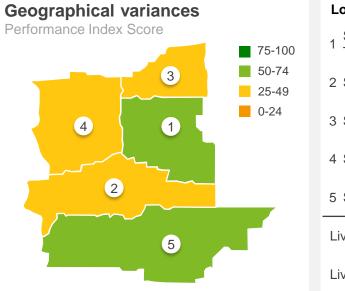

#### **Geographical variances**

Maps variances across the region by location.

### Place to live

| Location                      |    |
|-------------------------------|----|
| Shire of Broomehill Tambellup | 75 |
| 2 Shire of Cranbrook          | 72 |
| 3 Shire of Katanning          | 64 |
| 4 Shire of Kojonup            | 68 |
| 5 Shire of Plantagenet        | 78 |
| Live in a township            | 71 |
| Live in a rural area          | 73 |