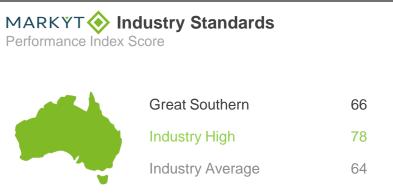

### Overall Performance | industry comparisons

The 'Overall Performance Index Score' is a combined measure of 'place to live' and 'governing organisation'. The Shire of Broomehill-Tambellup has the highest score among the group of five councils from the Great Southern Region that are participating in this study.

### Liveability

**75** 

Performance Index Score

1 index point <u>above</u> Industry Average and up 1 point from 2021