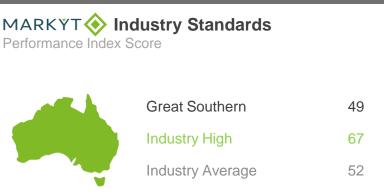

### MARKYT Benchmarking Excellence

Over the past 21 years, CATALYSE® has conducted community perceptions surveys for more than 70 councils across Australia. When comparable questions are asked, we publish high and average scores to enable participating councils to recognise and learn from industry leaders. In this report, average and high scores are calculated from councils that have completed a MARKYT® accredited study within the **past three years**.

### Performance Ratings

The chart shows community perceptions of performance on a five point scale from excellent to terrible.

MARKYT® Industry Standards Show Council performance compared to other councils.

Council Score is the Council's performance index score.

Industry High is the highest score achieved by participating councils.

Industry Average is the average score among participating.