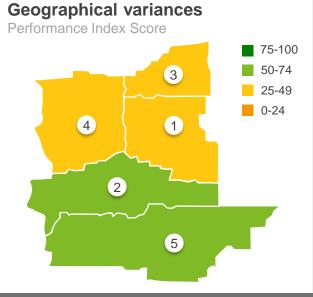

#### **Geographical variances**

Maps variances across the region by location.

75-100

50-74

25-49