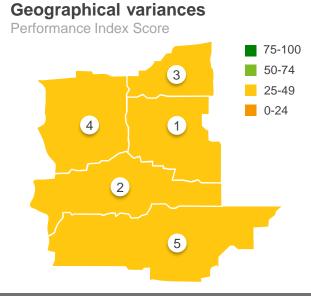

19 |
| 18-34 years | 25 | 18+ years       | 29 |
| 35-49 years | 29 | No children     | 31 |
| 50-64 years | 22 | No children     | 51 |
| 65+ years   | 33 |                 |    |

| Disability & culture |    |  |  |  |
|----------------------|----|--|--|--|
| Disability           | 21 |  |  |  |
| First Nations        | 13 |  |  |  |
| Mainly speak LOTE#   | 29 |  |  |  |
| Homeownership        |    |  |  |  |
| Homeowner            | 27 |  |  |  |

Renting / other

Q. How strongly do you agree or disagree with the following statements? Base: All respondents, excludes 'no response' (n = 819).

**Great Southern** 

Industry Average

**Industry High** 

MARKYT Industry Standards

% agree

<sup>#</sup> Small base size (<20 respondents)

## How the community is consulted on local issues





| \ \ \ \ \ \ \ \ \ \ \ \ \ \ \ \ \ \ \ \ | V  |
|-----------------------------------------|----|
| Location                                |    |
| 1 Shire of Broomehill Tambellup         | 49 |
| 2 Shire of Cranbrook                    | 39 |
| 3 Shire of Katanning                    | 40 |
| 4 Shire of Kojonup                      | 34 |
| 5 Shire of Plantagenet                  | 37 |
| Live in a township                      | 39 |
| Live in a rural area                    | 37 |

#### **Community variances**

Performance Index Score

| Performance Index | Score            |    | ( |
|-------------------|------------------|----|---|
|                   | Great Southern   | 38 | , |
|                   | Industry High    | 55 |   |
| A V               | Industry Average | 40 |   |
|