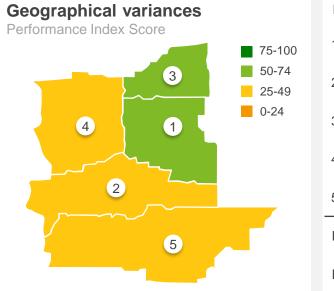

## Lighting of streets and public places

**Geographical variances** 

| \ \ \ \ \ \ \ \ \ \ \ \ \ \ \ \ \ \ \ | V  |
|---------------------------------------|----|
| Location                              |    |
| Shire of Broomehill<br>Tambellup      | 54 |
| 2 Shire of Cranbrook                  | 54 |
| 3 Shire of Katanning                  | 48 |
| 4 Shire of Kojonup                    | 49 |
| 5 Shire of Plantagenet                | 54 |
| Live in a township                    | 51 |
| Live in a rural area                  | 54 |

75-100

50-74

25-49