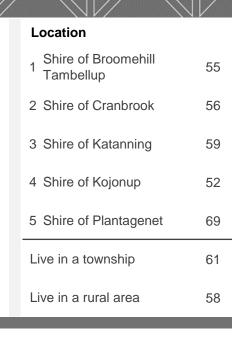

### Place to live

| Location                      |    |
|-------------------------------|----|
| Shire of Broomehill Tambellup | 75 |
| 2 Shire of Cranbrook          | 72 |
| 3 Shire of Katanning          | 64 |
| 4 Shire of Kojonup            | 68 |
| 5 Shire of Plantagenet        | 78 |
| Live in a township            | 71 |
| Live in a rural area          | 73 |