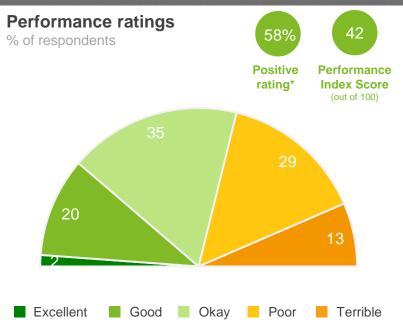

### Performance Ratings

The chart shows community perceptions of performance on a five point scale from excellent to terrible.

MARKYT® Industry Standards Show Council performance compared to other councils.

Council Score is the Council's performance index score.

Industry High is the highest score achieved by participating councils.

Industry Average is the average score among participating.

#### Positive rating

Is the percentage of respondents who provided a rating of okay, good or excellent. The **Performance Index Score** is a weighted score out of 100.

| Score | Average Rating |
|-------|----------------|
| 100   | Excellent      |
| 75    | Good           |
| 50    | Okay           |
| 25    | Poor           |
| 0     | Terrible       |
|       |                |

Q. How would you rate performance in the following areas?

Base: All respondents, excludes 'unsure' and 'no response' (n = 822).

\* Positive Rating = excellent, good + okay # Small base size (<20 respondents)