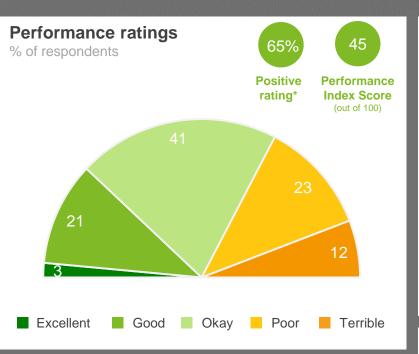

# The Shire has developed and communicated a clear vision for the area

**Industry Standards** 

**Great Southern** 

Industry Average

**Industry High** 

| Location                        |    |
|---------------------------------|----|
| 1 Shire of Broomehill Tambellup | 41 |
| 2 Shire of Cranbrook            | 28 |
| 3 Shire of Katanning            | 21 |
| 4 Shire of Kojonup              | 17 |
| 5 Shire of Plantagenet          | 25 |
| Live in a township              | 28 |
| Live in a rural area            | 21 |

#### **Community variances**

% agree

24

50

27

| Gender      |    | Age of children |
|-------------|----|-----------------|
| Male        | 27 | 0-4 years       |
| Female      | 22 | 5-11 years      |
| Age         |    | 12-17 years     |
| 18-34 years | 22 | 18+ years       |
| 35-49 years | 23 | No children     |
| 50-64 years | 21 | NO CHIIGIEH     |
| 65+ years   | 29 |                 |

| Disability & culture |    |  |  |  |  |
|----------------------|----|--|--|--|--|
| Disability           | 16 |  |  |  |  |
| First Nations        | 15 |  |  |  |  |
| Mainly speak LOTE#   | 25 |  |  |  |  |
| Homeownership        |    |  |  |  |  |
| Homeowner            | 24 |  |  |  |  |

Renting / other

MARKYT

% agree

2714

14

15 29

Q. How strongly do you agree or disagree with the following statements? Base: All respondents, excludes 'no response' (n = 820).

<sup>#</sup> Small base size (<20 respondents)