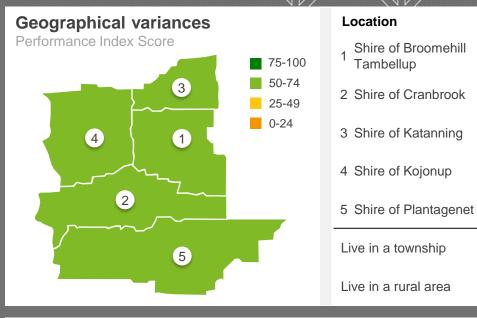

#### **Geographical variances**

Maps variances across the region by location.

### Place to live

| Location                      |    |
|-------------------------------|----|
| Shire of Broomehill Tambellup | 75 |
| 2 Shire of Cranbrook          | 72 |
| 3 Shire of Katanning          | 64 |
| 4 Shire of Kojonup            | 68 |
| 5 Shire of Plantagenet        | 78 |
| Live in a township            | 71 |
| Live in a rural area          | 73 |