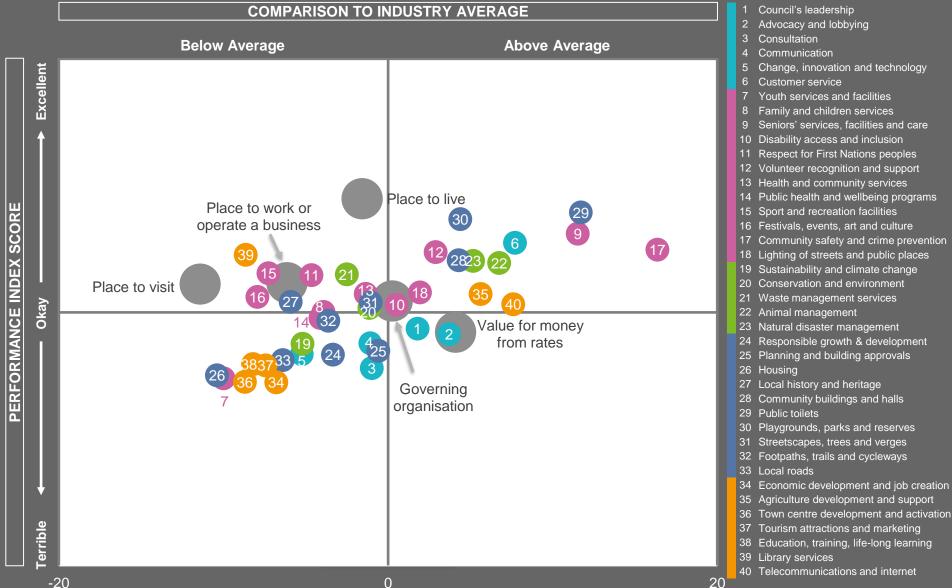

### Performance Ratings

The chart shows community perceptions of performance on a five point scale from excellent to terrible.

MARKYT® Industry Standards Show Council performance compared to other councils.

Council Score is the Council's performance index score.

Industry High is the highest score achieved by participating councils.

Industry Average is the average score among participating.

#### Positive rating

Is the percentage of respondents who provided a rating of okay, good or excellent. The **Performance Index Score** is a weighted score out of 100.

| Score | Average Rating |
|-------|----------------|
| 100   | Excellent      |
| 75    | Good           |
| 50    | Okay           |
| 25    | Poor           |
| 0     | Terrible       |
|       |                |

Industry Average

#### **Geographical variances**

Maps variances across the region by location.

#### **Community variances**

Shows how performance ratings vary across the community by key demographics.