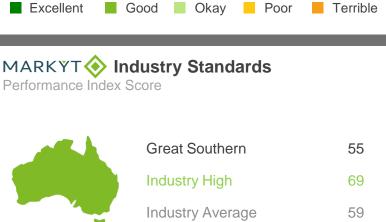

### Place to live

| Location                      |    |
|-------------------------------|----|
| Shire of Broomehill Tambellup | 75 |
| 2 Shire of Cranbrook          | 72 |
| 3 Shire of Katanning          | 64 |
| 4 Shire of Kojonup            | 68 |
| 5 Shire of Plantagenet        | 78 |
| Live in a township            | 71 |
| Live in a rural area          | 73 |

### Overall Performance | industry comparisons

The 'Overall Performance Index Score' is a combined measure of 'place to live' and 'governing organisation'. The Shire of Broomehill-Tambellup has the highest score among the group of five councils from the Great Southern Region that are participating in this study.