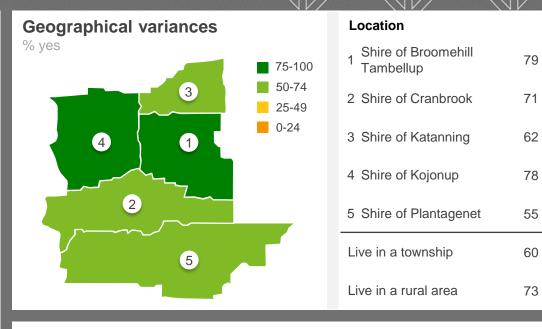

### Place to live

| Location                      |    |
|-------------------------------|----|
| Shire of Broomehill Tambellup | 75 |
| 2 Shire of Cranbrook          | 72 |
| 3 Shire of Katanning          | 64 |
| 4 Shire of Kojonup            | 68 |
| 5 Shire of Plantagenet        | 78 |
| Live in a township            | 71 |
| Live in a rural area          | 73 |

75-100

50-74

25-49