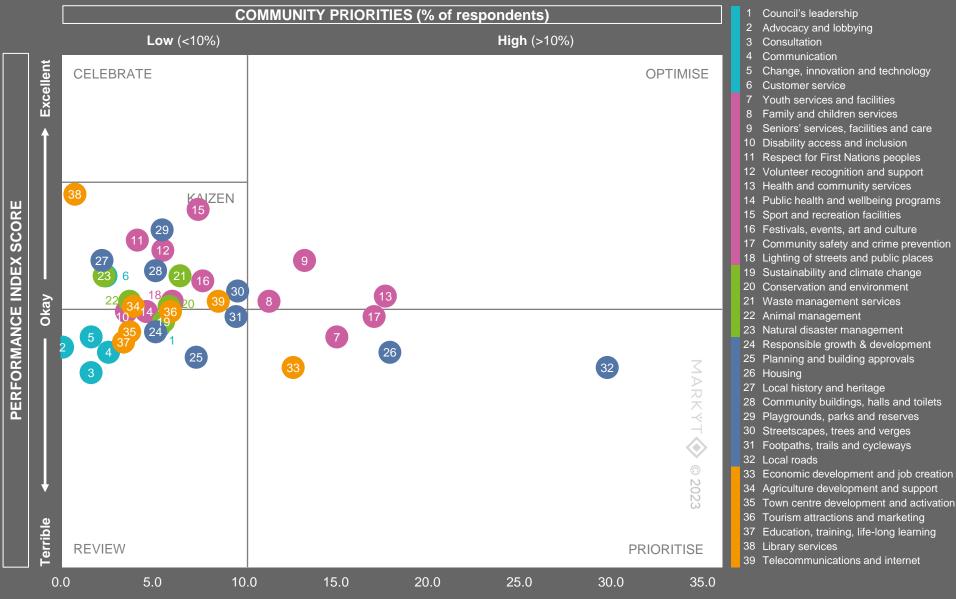

### MARKYT Community Priorities

### Regional results: 5 councils

Q. How would you rate performance in the following areas? Base: All respondents, excludes unsure and no response. (n=varies)

Q. Which areas would you most like the Council to focus on improving? Base: All respondents, excludes no response (n=734)