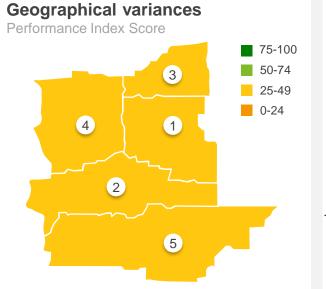

Age         |           | 12-17 years     | 42 |
| 18-34 years | 43        | 18+ years       | 48 |
| 35-49 years | 47        | No children     | 51 |
| 50-64 years | 46        | No children     | 31 |
| 65+ years   | <b>57</b> |                 |    |

| Disability & culture |    |  |  |  |
|----------------------|----|--|--|--|
| Disability           | 45 |  |  |  |
| First Nations        | 44 |  |  |  |
| Mainly speak LOTE#   | 50 |  |  |  |
| Homeownership        |    |  |  |  |
| Homeowner            | 49 |  |  |  |

Renting / other

Q. How would you rate performance in the following areas?

Base: All respondents, excludes 'unsure' and 'no response' (n = 791).

\* Positive Rating = excellent, good + okay # Small base size (<20 respondents)

## Value for money from Council rates







| \ \ \ \ \ \ \ \ \ \ \ \ \ \ \ \ \ \ \ \ | <i>V</i> |
|-----------------------------------------|----------|
| Location                                |          |
| 1 Shire of Broomehill Tambellup         | 48       |
| 2 Shire of Cranbrook                    | 46       |
| 3 Shire of Katanning                    | 35       |
| 4 Shire of Kojonup                      | 31       |
| 5 Shire of Plantagenet                  | 48       |
| Live in a township                      | 43       |
| Live in a rural area                    | 40       |

#### **Community variances**

Performance Index Score

| Disability & o |    | Age of children |    | Gender      |
|----------------|----|-----------------|----|-------------|
| С              | 33 | 0-4 years       | 42 | Male        |
| First