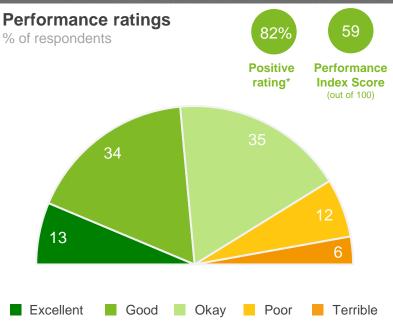

### Performance Ratings

The chart shows community perceptions of performance on a five point scale from excellent to terrible.

MARKYT® Industry Standards Show Council performance compared to other councils.

Council Score is the Council's performance index score.

Industry High is the highest score achieved by participating councils.

Industry Average is the average score among participating.

#### Positive rating

Is the percentage of respondents who provided a rating of okay, good or excellent. The **Performance Index Score** is a weighted score out of 100.

| Score | Average Rating |
|-------|----------------|
| 100   | Excellent      |
| 75    | Good           |
| 50    | Okay           |
| 25    | Poor           |
| 0     | Terrible       |
|       |                |