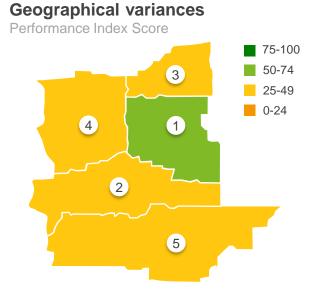

### Place to live

| Location                      |    |
|-------------------------------|----|
| Shire of Broomehill Tambellup | 75 |
| 2 Shire of Cranbrook          | 72 |
| 3 Shire of Katanning          | 64 |
| 4 Shire of Kojonup            | 68 |
| 5 Shire of Plantagenet        | 78 |
| Live in a township            | 71 |
| Live in a rural area          | 73 |

### Overall Performance | industry comparisons

The 'Overall Performance Index Score' is a combined measure of 'place to live' and 'governing organisation'. The Shire of Broomehill-Tambellup has the highest score among the group of five councils from the Great Southern Region that are participating in this study.