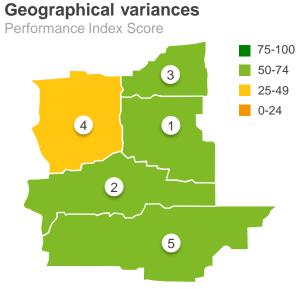

#### **Geographical variances**

Maps variances across the region by location.

#### **Community variances**

Shows how performance ratings vary across the community by key demographics.