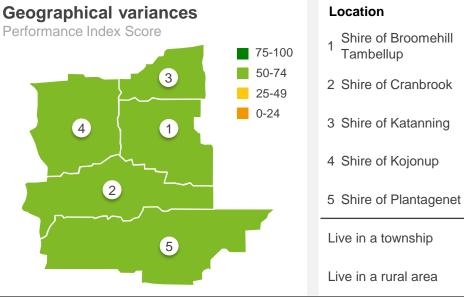

#### **Geographical variances**

Maps variances across the region by location.

### Place to live

| Location                      |    |
|-------------------------------|----|
| Shire of Broomehill Tambellup | 75 |
| 2 Shire of Cranbrook          | 72 |
| 3 Shire of Katanning          | 64 |
| 4 Shire of Kojonup            | 68 |
| 5 Shire of Plantagenet        | 78 |
| Live in a township            | 71 |
| Live in a rural area          | 73 |