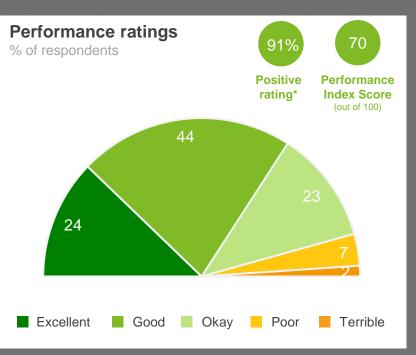

### Liveability

**75** 

Performance Index Score

1 index point <u>above</u> Industry Average and up 1 point from 2021

### Governance

56

Performance Index Score

4 index points <u>above</u> Industry Average and down 4 points from 2021