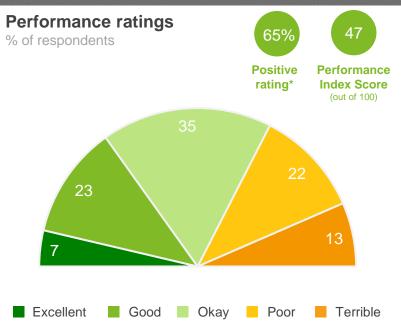

### Performance Ratings

The chart shows community perceptions of performance on a five point scale from excellent to terrible.

MARKYT® Industry Standards Show Council performance compared to other councils.

Council Score is the Council's performance index score.

Industry High is the highest score achieved by participating councils.

Industry Average is the average score among participating.

#### Positive rating

Is the percentage of respondents who provided a rating of okay, good or excellent. The **Performance Index Score** is a weighted score out of 100.

| Score | Average Rating |
|-------|----------------|
| 100   | Excellent      |
| 75    | Good           |
| 50    | Okay           |
| 25    | Poor           |
| 0     | Terrible       |
|       |                |