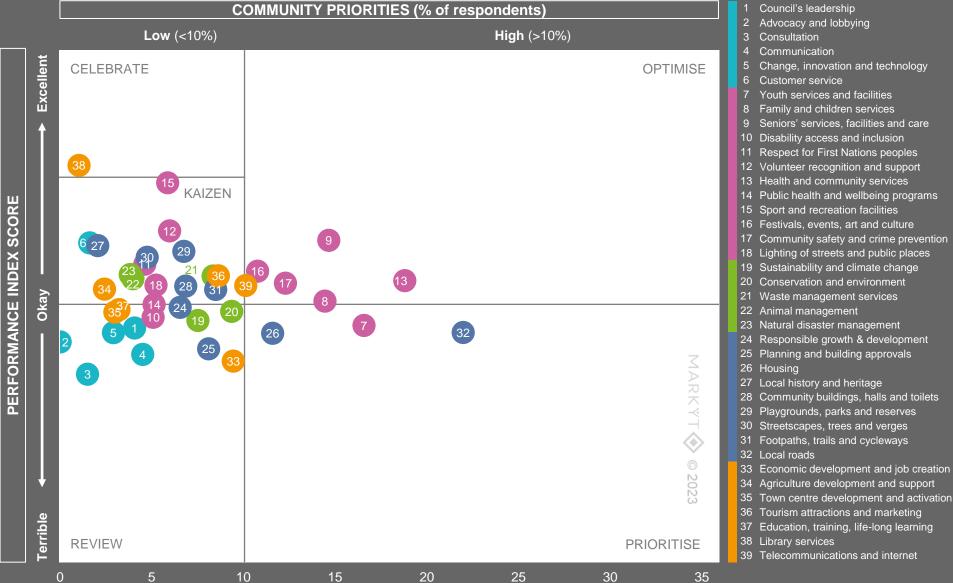

### MARKYT Community Priorities

### Regional results: 5 councils

Q. How would you rate performance in the following areas? Base: All respondents, excludes unsure and no response. (n=varies)

Q. Which areas would you most like the Council to focus on improving? Base: All respondents, excludes no response (n=734)

### MARKYT Community Priorities

Q. How would you rate performance in the following areas? Base: All respondents, excludes unsure and no response. (n=varies)

Q. Which areas would you most like the Council to focus on improving? Base: All respondents, excludes no response (n=65) Copyright CATALYSE® Pty Ltd. © 2023