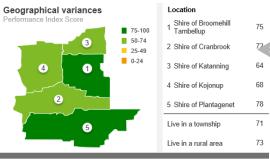

### Strategic Insights

978 community members completed a MARKYT® Community Scorecard to rate service delivery in the shires of Broomehill Tambellup, Cranbrook, Katanning, Kojonup and Plantagenet.

96% of respondents rated their local council area positively as a place to live. Overall liveabilty scores were close. The Shire of Plantagenet attracted the highest score (78 index points) followed by the shires of Broomehill-Tambellup (75), Cranbrook (72), Kojonup (68) and Katanning (64).

### Place to live

| Location                      |    |
|-------------------------------|----|
| Shire of Broomehill Tambellup | 75 |
| 2 Shire of Cranbrook          | 72 |
| 3 Shire of Katanning          | 64 |
| 4 Shire of Kojonup            | 68 |
| 5 Shire of Plantagenet        | 78 |
| Live in a township            | 71 |
| Live in a rural area          | 73 |