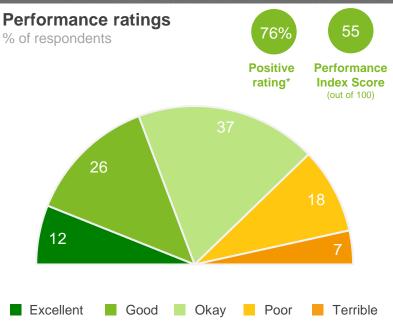

### Performance Ratings

The chart shows community perceptions of performance on a five point scale from excellent to terrible.

MARKYT® Industry Standards Show Council performance compared to other councils.

Council Score is the Council's performance index score.

Industry High is the highest score achieved by participating councils.

Industry Average is the average score among participating.

#### Positive rating

Is the percentage of respondents who provided a rating of okay, good or excellent. The **Performance Index Score** is a weighted score out of 100.

| Score | Average Rating |
|-------|----------------|
| 100   | Excellent      |
| 75    | Good           |
| 50    | Okay           |
| 25    | Poor           |
| 0     | Terrible       |
|       |                |