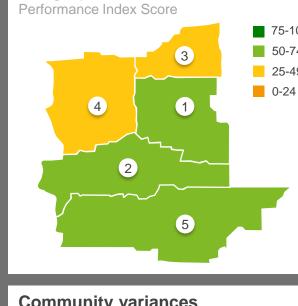

#### **Community variances**

Shows how performance ratings vary across the community by key demographics.

## Community buildings and halls

**Geographical variances** 

Performance Index Score

| \ \ \ \ \ \ \ \ \ \ \ \ \ \ \ \ \ \ \ \ | V  |
|-----------------------------------------|----|
| Location                                |    |
| 1 Shire of Broomehill Tambellup         | 62 |
| 2 Shire of Cranbrook                    | 60 |
| 3 Shire of Katanning                    | 60 |
| 4 Shire of Kojonup                      | 55 |
| 5 Shire of Plantagenet                  | 55 |
| Live in a township                      | 59 |
| Live in a rural area                    | 55 |