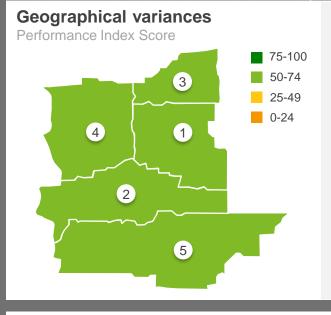

#### **Geographical variances**

Maps variances across the region by location.

### Place to live

| Location                      |    |
|-------------------------------|----|
| Shire of Broomehill Tambellup | 75 |
| 2 Shire of Cranbrook          | 72 |
| 3 Shire of Katanning          | 64 |
| 4 Shire of Kojonup            | 68 |
| 5 Shire of Plantagenet        | 78 |
| Live in a township            | 71 |
| Live in a rural area          | 73 |