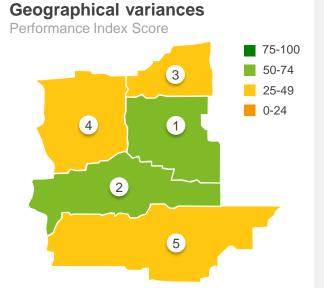

# The Shire has developed and communicated a clear vision for the area

**Industry Standards** 

**Great Southern** 

Industry Average

**Industry High** 

| Location                        |    |
|---------------------------------|----|
| 1 Shire of Broomehill Tambellup | 41 |
| 2 Shire of Cranbrook            | 28 |
| 3 Shire of Katanning            | 21 |
| 4 Shire of Kojonup              | 17 |
| 5 Shire of Plantagenet          | 25 |
| Live in a township              | 28 |
| Live in a rural area            | 21 |