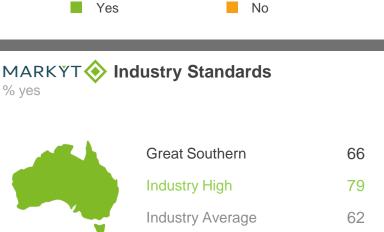

The Shire of Broomehill-Tambellup is showing local leadership in developing and communicating a clear vision. 41% of community agree there is a clear vision, up 5% points over the past two years, now 14% points ahead of the industry average.

### Vision

41

% agree

14% points <u>above</u> Industry Average and up 5% points from 2021

# The Shire has developed and communicated a clear vision for the area

**Industry Standards** 

**Great Southern** 

Industry Average

**Industry High** 

| Location                        |    |
|---------------------------------|----|
| 1 Shire of Broomehill Tambellup | 41 |
| 2 Shire of Cranbrook            | 28 |
| 3 Shire of Katanning            | 21 |
| 4 Shire of Kojonup              | 17 |
| 5 Shire of Plantagenet          | 25 |
| Live in a township              | 28 |
| Live in a rural area            | 21 |