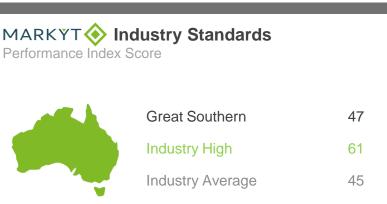

The Shire of Broomehill-Tambellup is showing local leadership in developing and communicating a clear vision. 41% of community agree there is a clear vision, up 5% points over the past two years, now 14% points ahead of the industry average.

### Vision

41

% agree

14% points <u>above</u> Industry Average and up 5% points from 2021