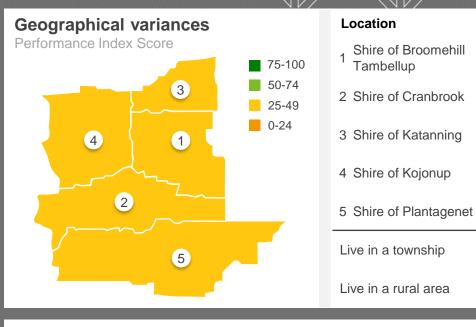

### Place to live

| Location                      |    |
|-------------------------------|----|
| Shire of Broomehill Tambellup | 75 |
| 2 Shire of Cranbrook          | 72 |
| 3 Shire of Katanning          | 64 |
| 4 Shire of Kojonup            | 68 |
| 5 Shire of Plantagenet        | 78 |
| Live in a township            | 71 |
| Live in a rural area          | 73 |