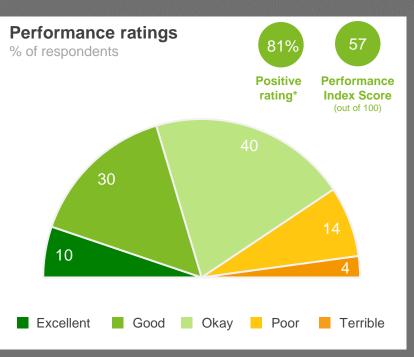

### Performance Ratings

The chart shows community perceptions of performance on a five point scale from excellent to terrible.

MARKYT® Industry Standards Show Council performance compared to other councils.

Council Score is the Council's performance index score.

Industry High is the highest score achieved by participating councils.

Industry Average is the average score among participating.

#### Positive rating

Is the percentage of respondents who provided a rating of okay, good or excellent. The **Performance Index Score** is a weighted score out of 100.

| Score | Average Rating |
|-------|----------------|
| 100   | Excellent      |
| 75    | Good           |
| 50    | Okay           |
| 25    | Poor           |
| 0     | Terrible       |
|       |                |