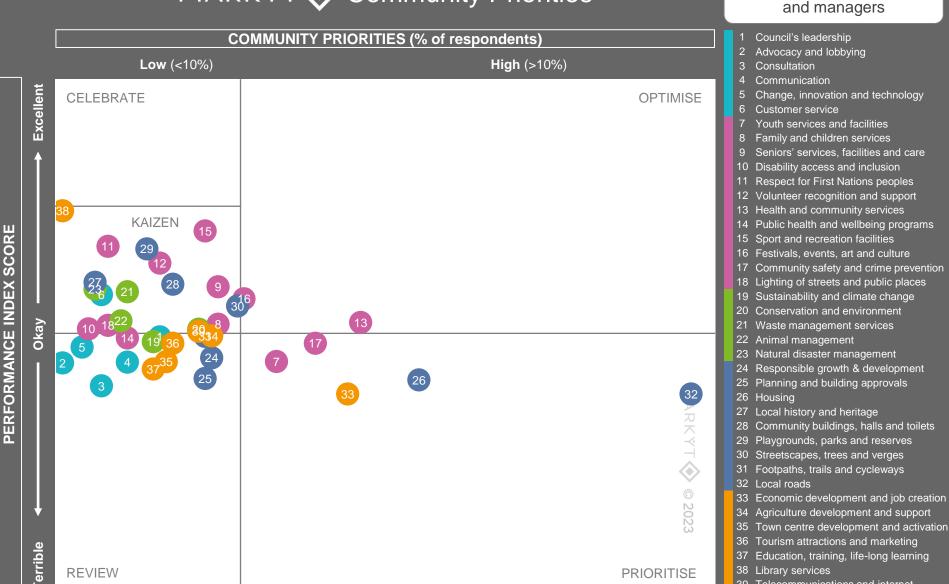

### MARKYT Community Priorities

### Regional results: 5 councils

Q. How would you rate performance in the following areas? Base: All respondents, excludes unsure and no response. (n=varies)

Q. Which areas would you most like the Council to focus on improving? Base: All respondents, excludes no response (n=734)