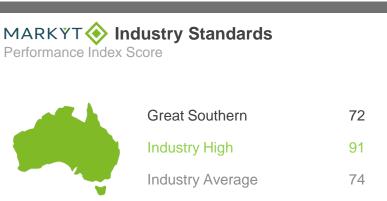

### MARKYT Benchmarking Excellence

Over the past 21 years, CATALYSE® has conducted community perceptions surveys for more than 70 councils across Australia. When comparable questions are asked, we publish high and average scores to enable participating councils to recognise and learn from industry leaders. In this report, average and high scores are calculated from councils that have completed a MARKYT® accredited study within the **past three years**.

Council Score is the Council's performance index score.

Industry High is the highest score achieved by participating councils.

Industry Average is the average score among participating.