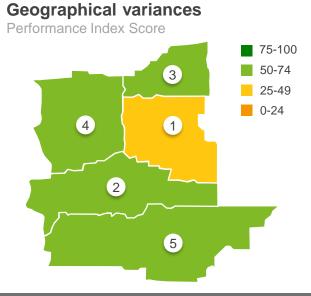

### Liveability

Performance Index Score

10 index points below Industry Average and on par with 2021