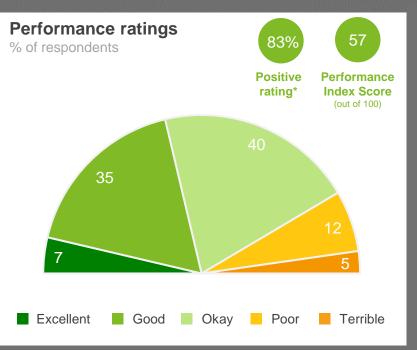

### Performance Ratings

The chart shows community perceptions of performance on a five point scale from excellent to terrible.

MARKYT® Industry Standards Show Council performance compared to other councils.

Council Score is the Council's performance index score.

Industry High is the highest score achieved by participating councils.

Industry Average is the average score among participating.

#### Positive rating

Is the percentage of respondents who provided a rating of okay, good or excellent. The **Performance Index Score** is a weighted score out of 100.

| Score | Average Rating |
|-------|----------------|
| 100   | Excellent      |
| 75    | Good           |
| 50    | Okay           |
| 25    | Poor           |
| 0     | Terrible       |
|       |                |

Q. How would you rate performance in the following areas?

Base: All respondents, excludes 'unsure' and 'no response' (n = 822).

\* Positive Rating = excellent, good + okay # Small base size (<20 respondents)