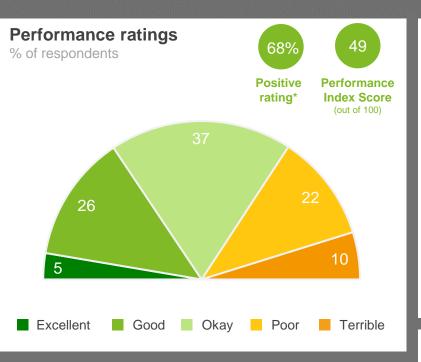

### Performance Ratings

The chart shows community perceptions of performance on a five point scale from excellent to terrible.

MARKYT® Industry Standards Show Council performance compared to other councils.

Council Score is the Council's performance index score.

Industry High is the highest score achieved by participating councils.

Industry Average is the average score among participating.

#### Positive rating

Is the percentage of respondents who provided a rating of okay, good or excellent. The **Performance Index Score** is a weighted score out of 100.

| Score | Average Rating |
|-------|----------------|
| 100   | Excellent      |
| 75    | Good           |
| 50    | Okay           |
| 25    | Poor           |
| 0     | Terrible       |
|       |                |

Q. How would you rate performance in the following areas?

Base: All respondents, excludes 'unsure' and 'no response' (n = 822).

\* Positive Rating = excellent, good + okay # Small base size (<20 respondents)