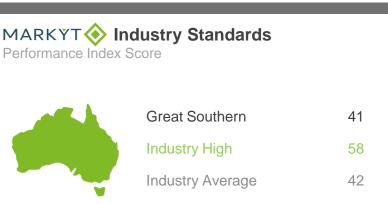

### Performance Ratings

The chart shows community perceptions of performance on a five point scale from excellent to terrible.

MARKYT® Industry Standards Show Council performance compared to other councils.

Council Score is the Council's performance index score.

Industry High is the highest score achieved by participating councils.

Industry Average is the average score among participating.

Industry Average