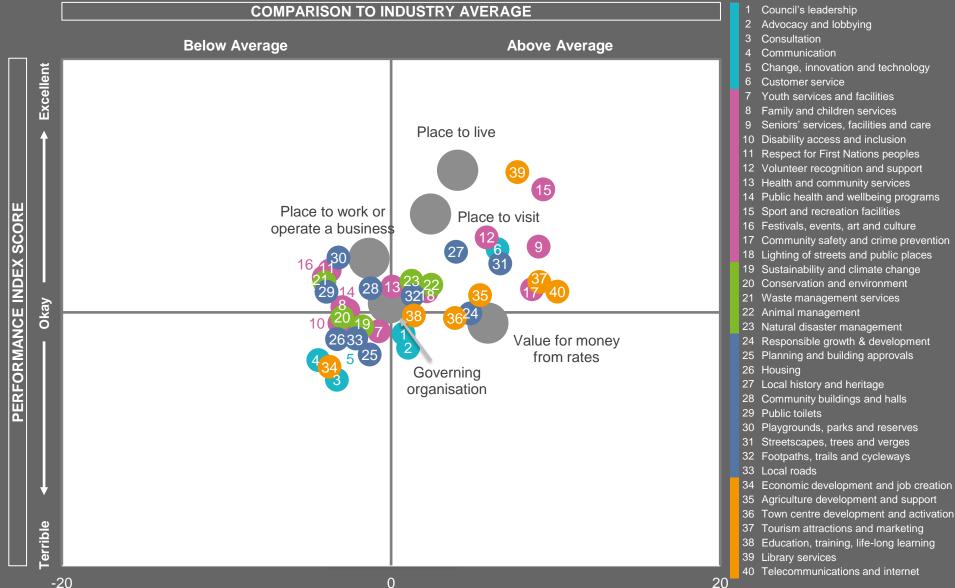

### MARKYT Benchmarking Excellence

Over the past 21 years, CATALYSE® has conducted community perceptions surveys for more than 70 councils across Australia. When comparable questions are asked, we publish high and average scores to enable participating councils to recognise and learn from industry leaders. In this report, average and high scores are calculated from councils that have completed a MARKYT® accredited study within the **past three years**.

### Overall Performance | industry comparisons

The 'Overall Performance Index Score' is a combined measure of 'place to live' and 'governing organisation'. The Shire of Broomehill-Tambellup has the highest score among the group of five councils from the Great Southern Region that are participating in this study.