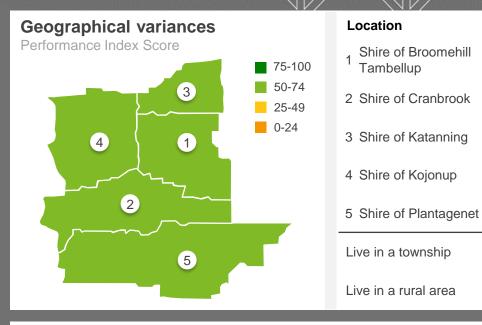

#### **Geographical variances**

Maps variances across the region by location.

### Place to live

| Location                      |    |
|-------------------------------|----|
| Shire of Broomehill Tambellup | 75 |
| 2 Shire of Cranbrook          | 72 |
| 3 Shire of Katanning          | 64 |
| 4 Shire of Kojonup            | 68 |
| 5 Shire of Plantagenet        | 78 |
| Live in a township            | 71 |
| Live in a rural area          | 73 |