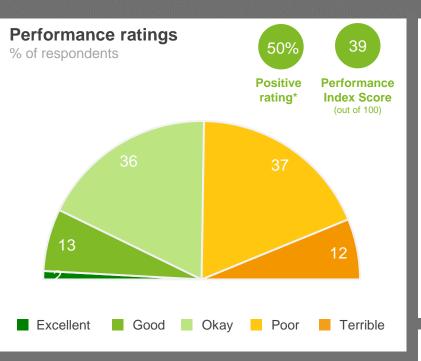

### Performance Ratings

The chart shows community perceptions of performance on a five point scale from excellent to terrible.

MARKYT® Industry Standards Show Council performance compared to other councils.

Council Score is the Council's performance index score.

Industry High is the highest score achieved by participating councils.

Industry Average is the average score among participating.

#### Positive rating

Is the percentage of respondents who provided a rating of okay, good or excellent. The **Performance Index Score** is a weighted score out of 100.

| Score | Average Rating |
|-------|----------------|
| 100   | Excellent      |
| 75    | Good           |
| 50    | Okay           |
| 25    | Poor           |
| 0     | Terrible       |
|       |                |