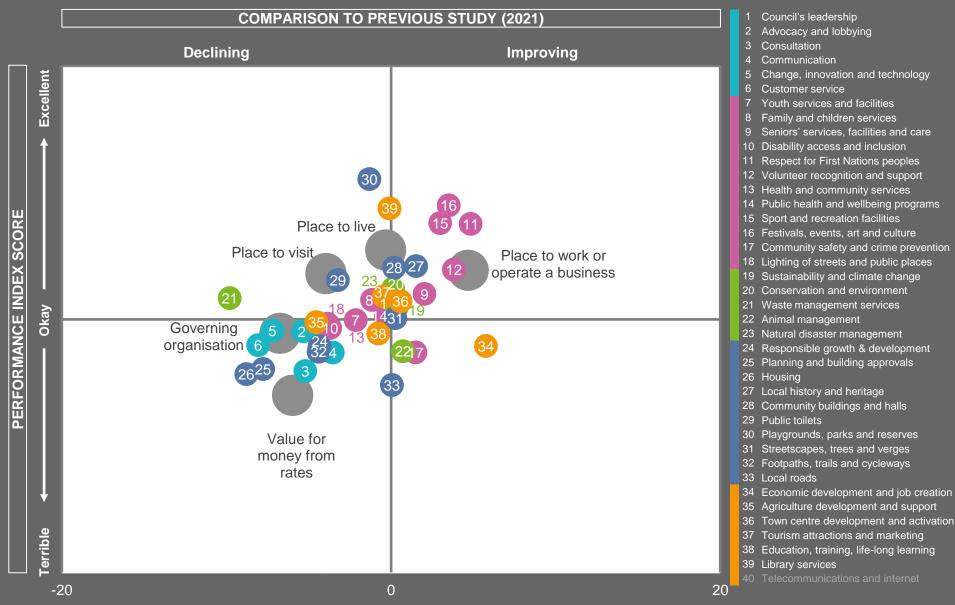

## **Rates Value**



35

Performance Index Score

7 index points below Industry Average and down 6 points from 2021

### **Top 3 performers**

- Playgrounds, parks and reserves
- Festivals, events, art and cultural activities
- Library services

### Most improved

- Economic development and job creation
- Respect for First Nations peoples
- Volunteer recognition and support

#### Strongest compared to other councils

- Playgrounds, parks and reserves
- Festivals, events, art and cultural activities
- Council's leadership
- Development and activation of the town centre



Local roads



Community safety and crime prevention



**Priorities** 

Health and community services



Housing



Footpaths, trails and cycleways

### MARKYT Benchmark Matrix





### MARKYT Community Trends Window





### MARKYT Community Priorities





- Q. How would you rate performance in the following areas? Base: All respondents, excludes unsure and no response. (n=varies)
- Q. Which areas would you most like the Council to focus on improving? Base: All respondents, excludes no response (n=139)

## Shire of Kojonup

### MARKYT Strategic Overview



### **Vision**



17

% agree

10% points <u>below</u> Industry Average and up 5% points from 2021

### Liveability



68

Performance Index Score

6 index points <u>below</u> Industry Average and down 3 points from 2021

### Governance



41

Performance Index Score

11 index points <u>below</u> Industry Average and up 1 point from 2021

### **Rates Value**



31

Performance Index Score

11 index points <u>below</u> Industry Average and down 3 point