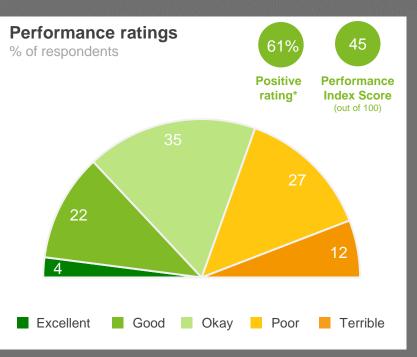

#### Vision

% agree

6% points below Industry Average and down 15% points from 2021

### Liveability

Performance Index Score

10 index points below Industry Average and on par with 2021

### Governance

Performance Index Score

5 index points below Industry Average and down 7 points from 2021

### **Rates Value**

35

Performance Index Score

7 index points below Industry Average and down 6 points from 2021