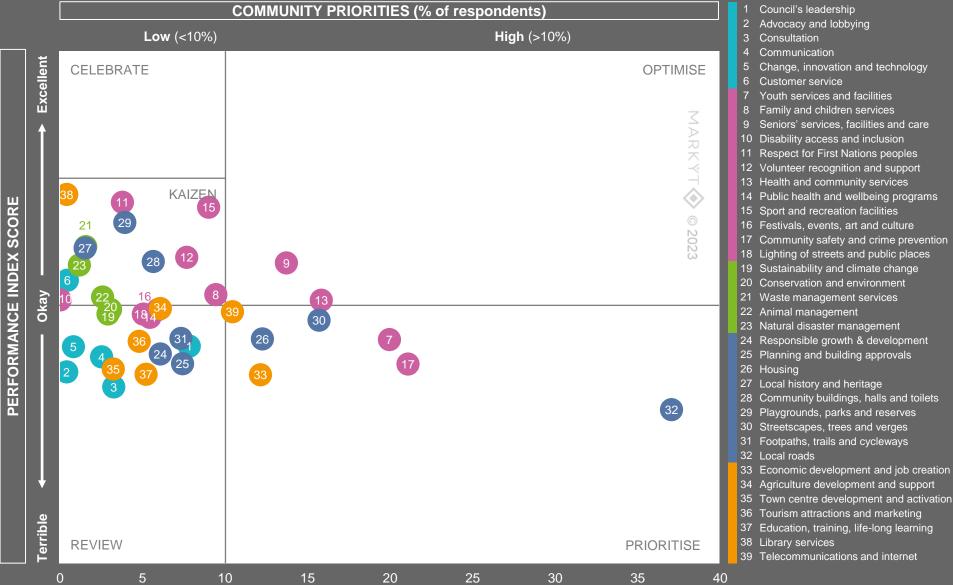

### MARKYT Community Priorities

### Regional results: 5 councils

Q. How would you rate performance in the following areas? Base: All respondents, excludes unsure and no response. (n=varies)

Q. Which areas would you most like the Council to focus on improving? Base: All respondents, excludes no response (n=734)