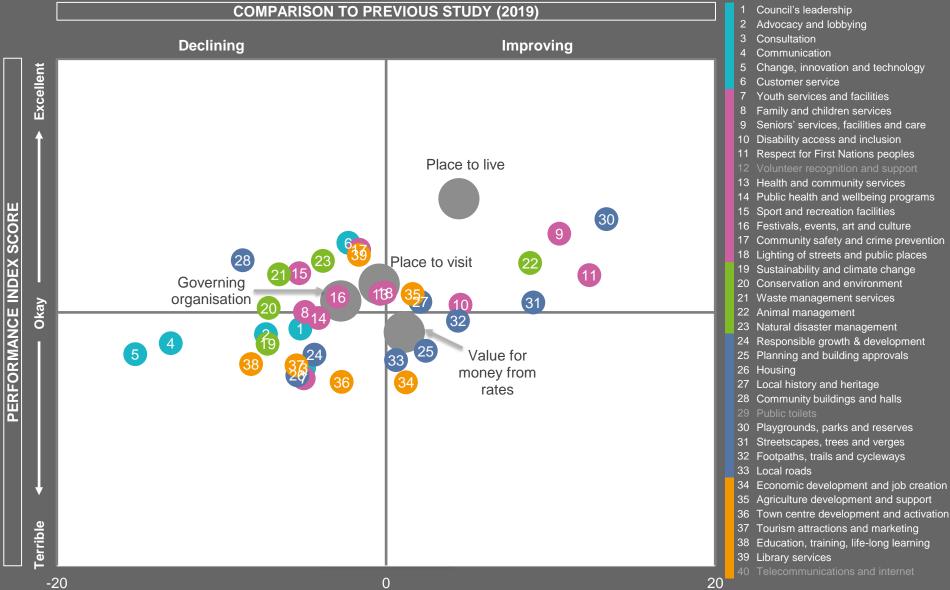

### MARKYT Community Priorities

### Regional results: 5 councils

Q. How would you rate performance in the following areas? Base: All respondents, excludes unsure and no response. (n=varies)

Q. Which areas would you most like the Council to focus on improving? Base: All respondents, excludes no response (n=734)