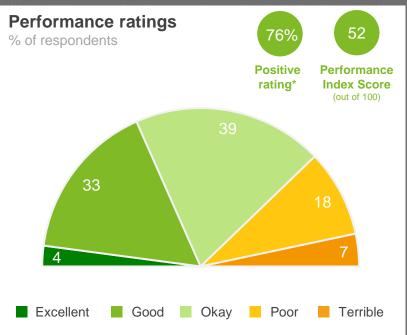

### Performance Ratings

The chart shows community perceptions of performance on a five point scale from excellent to terrible.

MARKYT® Industry Standards Show Council performance compared to other councils.

Council Score is the Council's performance index score.

Industry High is the highest score achieved by participating councils.

Industry Average is the average score among participating.

#### Positive rating

Is the percentage of respondents who provided a rating of okay, good or excellent. The **Performance Index Score** is a weighted score out of 100.

| Score | Average Rating |
|-------|----------------|
| 100   | Excellent      |
| 75    | Good           |
| 50    | Okay           |
| 25    | Poor           |
| 0     | Terrible       |
|       |                |

Q. How would you rate performance in the following areas?

Base: All respondents, excludes 'unsure' and 'no response' (n = 822).

\* Positive Rating = excellent, good + okay # Small base size (<20 respondents)