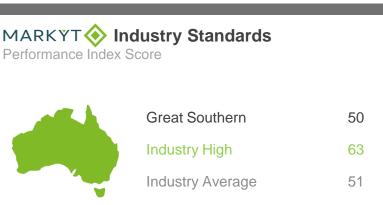

### Performance Ratings

The chart shows community perceptions of performance on a five point scale from excellent to terrible.

MARKYT® Industry Standards Show Council performance compared to other councils.

Council Score is the Council's performance index score.

Industry High is the highest score achieved by participating councils.

Industry Average is the average score among participating.

Industry Average