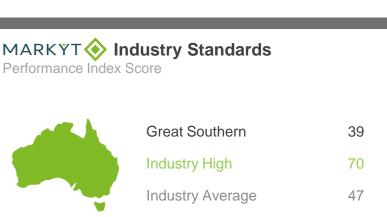

### MARKYT Benchmarking Excellence

Over the past 21 years, CATALYSE® has conducted community perceptions surveys for more than 70 councils across Australia. When comparable questions are asked, we publish high and average scores to enable participating councils to recognise and learn from industry leaders. In this report, average and high scores are calculated from councils that have completed a MARKYT® accredited study within the **past three years**.

#### **Great Southern Region**

City of Albany
Shire of Broomehill-Tambellup
Shire of Cranbrook
Shire of Denmark
Shire of Gnowangerup
Shire of Jerramungup
Shire of Katanning
Shire of Kent
Shire of Kojonup
Shire of Plantagenet
Shire of Woodanilling

### Overall Performance | industry comparisons

The 'Overall Performance Index Score' is a combined measure of 'place to live' and 'governing organisation'. The Shire of Broomehill-Tambellup has the highest score among the group of five councils from the Great Southern Region that are participating in this study.