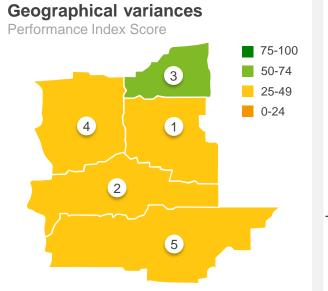

### Liveability

Performance Index Score

10 index points below Industry Average and on par with 2021