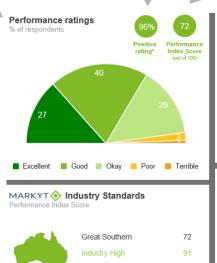

### Strategic Insights

978 community members completed a MARKYT® Community Scorecard to rate service delivery in the shires of Broomehill Tambellup, Cranbrook, Katanning, Kojonup and Plantagenet.

96% of respondents rated their local council area positively as a place to live. Overall liveabilty scores were close. The Shire of Plantagenet attracted the highest score (78 index points) followed by the shires of Broomehill-Tambellup (75), Cranbrook (72), Kojonup (68) and Katanning (64).

### Performance Ratings

The chart shows community perceptions of performance on a five point scale from excellent to terrible.

MARKYT® Industry Standards Show Council performance compared to other councils.

#### Positive rating

Is the percentage of respondents who provided a rating of okay, good or excellent. The **Performance Index Score** is a weighted score out of 100.

| Score | Average Rating |
|-------|----------------|
| 100   | Excellent      |
| 75    | Good           |
| 50    | Okay           |
| 25    | Poor           |
| 0     | Terrible       |
|       |                |