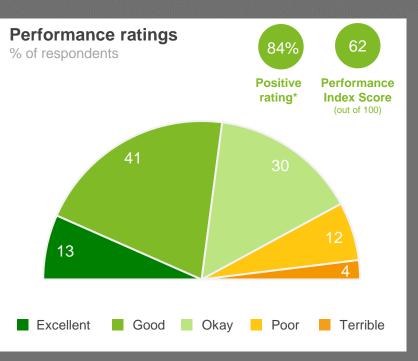

### Performance Ratings

The chart shows community perceptions of performance on a five point scale from excellent to terrible.

MARKYT® Industry Standards Show Council performance compared to other councils.

Council Score is the Council's performance index score.

Industry High is the highest score achieved by participating councils.

Industry Average is the average score among participating.

#### Positive rating

Is the percentage of respondents who provided a rating of okay, good or excellent. The **Performance Index Score** is a weighted score out of 100.

| Score | Average Rating |
|-------|----------------|
| 100   | Excellent      |
| 75    | Good           |
| 50    | Okay           |
| 25    | Poor           |
| 0     | Terrible       |
|       |                |