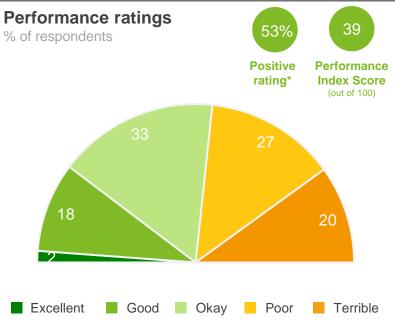

### Performance Ratings

The chart shows community perceptions of performance on a five point scale from excellent to terrible.

MARKYT® Industry Standards Show Council performance compared to other councils.

Council Score is the Council's performance index score.

Industry High is the highest score achieved by participating councils.

Industry Average is the average score among participating.

#### Positive rating

Is the percentage of respondents who provided a rating of okay, good or excellent. The **Performance Index Score** is a weighted score out of 100.

| Score | Average Rating |
|-------|----------------|
| 100   | Excellent      |
| 75    | Good           |
| 50    | Okay           |
| 25    | Poor           |
| 0     | Terrible       |
|       |                |

Q. How would you rate performance in the following areas?

Base: All respondents, excludes 'unsure' and 'no response' (n = 822).

\* Positive Rating = excellent, good + okay # Small base size (<20 respondents)