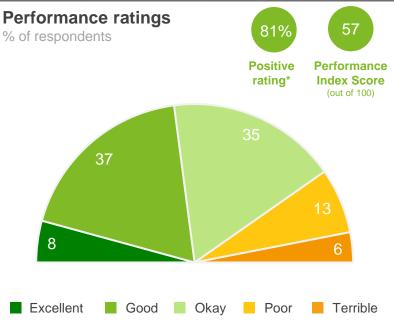

### Liveability

**75** 

Performance Index Score

1 index point <u>above</u> Industry Average and up 1 point from 2021

### Governance

56

Performance Index Score

4 index points <u>above</u> Industry Average and down 4 points from 2021

### **Rates Value**

48

Performance Index Score

6 index points <u>above</u> Industry Average and down 3 points from 2021