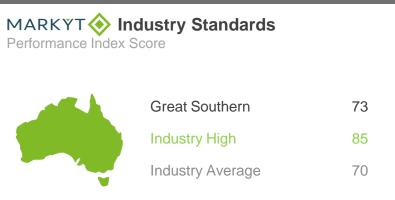

### Performance Ratings

The chart shows community perceptions of performance on a five point scale from excellent to terrible.

MARKYT® Industry Standards Show Council performance compared to other councils.

Council Score is the Council's performance index score.

Industry High is the highest score achieved by participating councils.

Industry Average is the average score among participating.

#### Positive rating

Is the percentage of respondents who provided a rating of okay, good or excellent. The **Performance Index Score** is a weighted score out of 100.

| Score | Average Rating |
|-------|----------------|
| 100   | Excellent      |
| 75    | Good           |
| 50    | Okay           |
| 25    | Poor           |
| 0     | Terrible       |
|       |                |