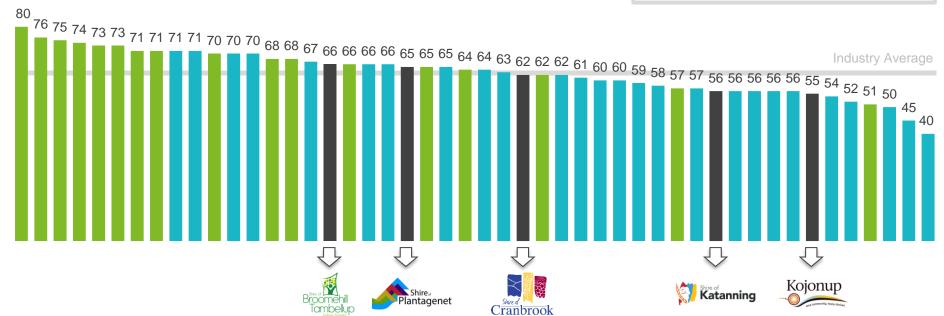

### MARKYT Benchmarking Excellence

Over the past 21 years, CATALYSE® has conducted community perceptions surveys for more than 70 councils across Australia. When comparable questions are asked, we publish high and average scores to enable participating councils to recognise and learn from industry leaders. In this report, average and high scores are calculated from councils that have completed a MARKYT® accredited study within the **past three years**.

### Overall Performance | industry comparisons

The 'Overall Performance Index Score' is a combined measure of 'place to live' and 'governing organisation'. The Shire of Broomehill-Tambellup has the highest score among the group of five councils from the Great Southern Region that are participating in this study.

#### **Overall Performance Index Score**

average of 'place to live' and 'governing organisation'

- Great Southern Councils
- Metropolitan Councils
- Regional Councils