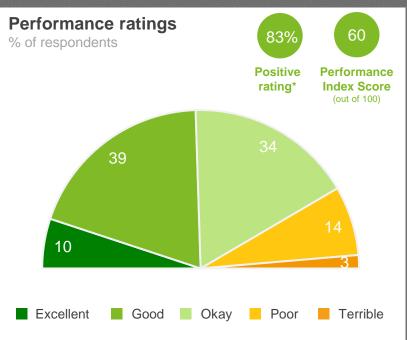

### Strategic Insights

978 community members completed a MARKYT® Community Scorecard to rate service delivery in the shires of Broomehill Tambellup, Cranbrook, Katanning, Kojonup and Plantagenet.

96% of respondents rated their local council area positively as a place to live. Overall liveabilty scores were close. The Shire of Plantagenet attracted the highest score (78 index points) followed by the shires of Broomehill-Tambellup (75), Cranbrook (72), Kojonup (68) and Katanning (64).

### Performance Ratings

The chart shows community perceptions of performance on a five point scale from excellent to terrible.

MARKYT® Industry Standards Show Council performance compared to other councils.

Council Score is the Council's performance index score.

Industry High is the highest score achieved by participating councils.

Industry Average is the average score among participating.

#### Positive rating

Is the percentage of respondents who provided a rating of okay, good or excellent. The **Performance Index Score** is a weighted score out of 100.

| Score | Average Rating |
|-------|----------------|
| 100   | Excellent      |
| 75    | Good           |
| 50    | Okay           |
| 25    | Poor           |
| 0     | Terrible       |
|       |                |