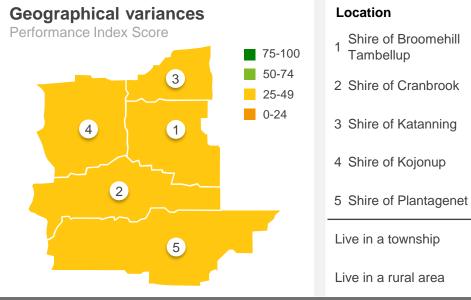

#### **Geographical variances**

Maps variances across the region by location.

75-100

50-74

25-49