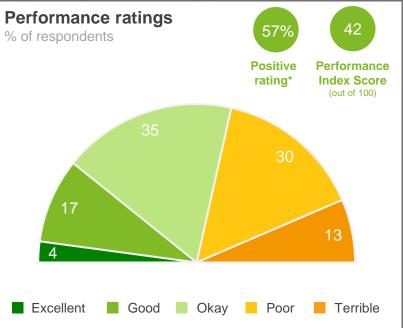

### Performance Ratings

The chart shows community perceptions of performance on a five point scale from excellent to terrible.

MARKYT® Industry Standards Show Council performance compared to other councils.

Council Score is the Council's performance index score.

Industry High is the highest score achieved by participating councils.

Industry Average is the average score among participating.

#### Positive rating

Is the percentage of respondents who provided a rating of okay, good or excellent. The **Performance Index Score** is a weighted score out of 100.

| Score | Average Rating |
|-------|----------------|
| 100   | Excellent      |
| 75    | Good           |
| 50    | Okay           |
| 25    | Poor           |
| 0     | Terrible       |
|       |                |