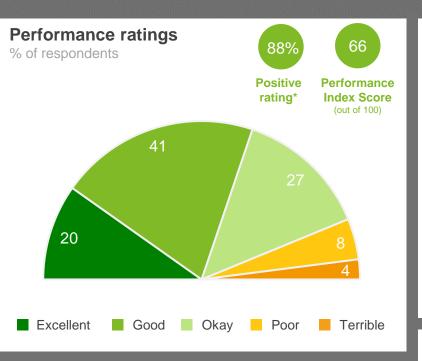

### Vision

41

% agree

14% points <u>above</u> Industry Average and up 5% points from 2021

### Liveability

**75** 

Performance Index Score

1 index point <u>above</u> Industry Average and up 1 point from 2021

### Governance

56

Performance Index Score

4 index points <u>above</u> Industry Average and down 4 points from 2021

### **Rates Value**

48

Performance Index Score

6 index points <u>above</u> Industry Average and down 3 points from 2021