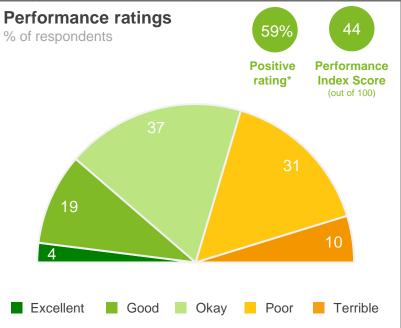

Q. How would you rate performance in the following areas?

Base: All respondents, excludes 'unsure' and 'no response' (n = 822).

\* Positive Rating = excellent, good + okay # Small base size (<20 respondents)

### Regional results: 5 councils

Q. How would you rate performance in the following areas? Base: All respondents, excludes unsure and no response. (n=varies)

Q. Which areas would you most like the Council to focus on improving? Base: All respondents, excludes no response (n=734)