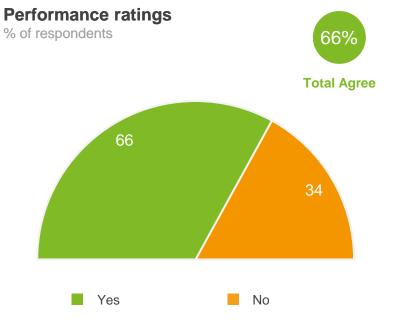

The Shire of Broomehill-Tambellup is showing local leadership in developing and communicating a clear vision. 41% of community agree there is a clear vision, up 5% points over the past two years, now 14% points ahead of the industry average.

### Vision

41

% agree

14% points <u>above</u> Industry Average and up 5% points from 2021

# The Shire has developed and communicated a clear vision for the area

**Industry Standards** 

**Great Southern** 

Industry Average

**Industry High** 

| Location                        |    |
|---------------------------------|----|
| 1 Shire of Broomehill Tambellup | 41 |
| 2 Shire of Cranbrook            | 28 |
| 3 Shire of Katanning            | 21 |
| 4 Shire of Kojonup              | 17 |
| 5 Shire of Plantagenet          | 25 |
| Live in a township              | 28 |
| Live in a rural area            | 21 |