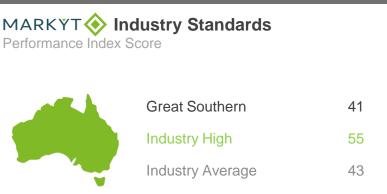

### MARKYT Benchmarking Excellence

Over the past 21 years, CATALYSE® has conducted community perceptions surveys for more than 70 councils across Australia. When comparable questions are asked, we publish high and average scores to enable participating councils to recognise and learn from industry leaders. In this report, average and high scores are calculated from councils that have completed a MARKYT® accredited study within the **past three years**.

Council Score is the Council's performance index score.

Industry High is the highest score achieved by participating councils.

Industry Average is the average score among participating.

Industry Average