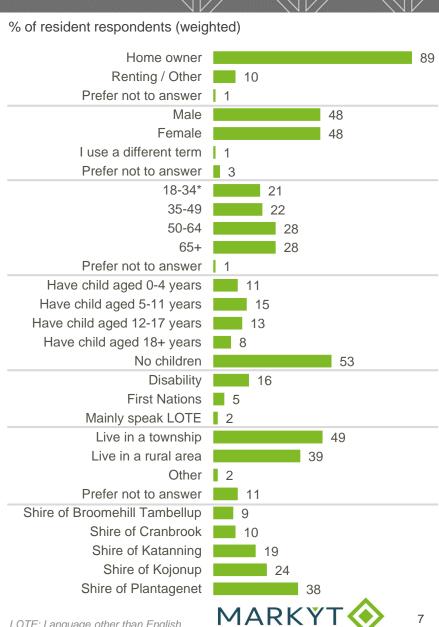

### The Study

The Shires of Broomehill Tambellup, Cranbrook, Katanning, Kojonup, Plantagenet commissioned CATALYSE® to conduct an independent regional MARKYT® Community Scorecard.

Hard copy scorecards were delivered to all households and residential PO boxes across the region using Australia Post unaddressed mail. Email invitations were sent to contacts in each Shire's customer databases. The Shires provided supporting promotions through their communication channels.

The scorecard was open from 23 October to 10 November 2023.

The scorecard was completed by 978 community members across the region with various connections to participating Shires:

| Local<br>resident | Business<br>owner /<br>operator | Community<br>organisation<br>manager /<br>committee member | Out of area ratepayers and visitors | Councillors,<br>Shire<br>employees^ |
|-------------------|---------------------------------|------------------------------------------------------------|-------------------------------------|-------------------------------------|
| 828               | 297                             | 341                                                        | 56                                  | 91                                  |

The main body of this report shows responses from local residents. Responses were weighted by age and gender to match the ABS Census population profile. Resutls from other groups are presented at the end of this report.

### Place to live

| Location                      |    |
|-------------------------------|----|
| Shire of Broomehill Tambellup | 75 |
| 2 Shire of Cranbrook          | 72 |
| 3 Shire of Katanning          | 64 |
| 4 Shire of Kojonup            | 68 |
| 5 Shire of Plantagenet        | 78 |
| Live in a township            | 71 |
| Live in a rural area          | 73 |