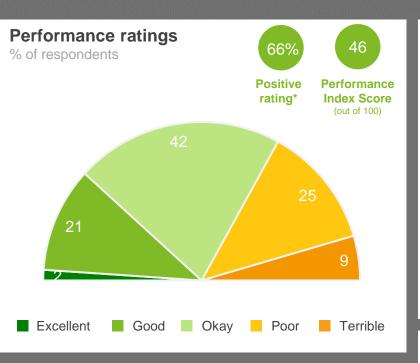

### Performance Ratings

The chart shows community perceptions of performance on a five point scale from excellent to terrible.

MARKYT® Industry Standards Show Council performance compared to other councils.

#### Positive rating

Is the percentage of respondents who provided a rating of okay, good or excellent. The **Performance Index Score** is a weighted score out of 100.

| Score | Average Rating |
|-------|----------------|
| 100   | Excellent      |
| 75    | Good           |
| 50    | Okay           |
| 25    | Poor           |
| 0     | Terrible       |
|       |                |