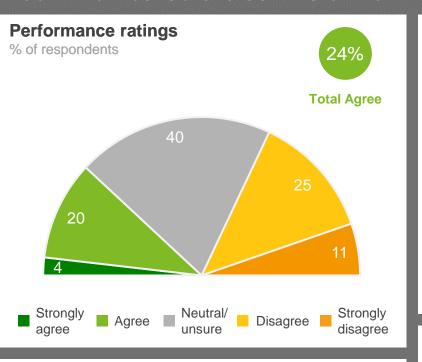

### Performance Ratings

The chart shows community perceptions of performance on a five point scale from excellent to terrible.

MARKYT® Industry Standards Show Council performance compared to other councils.

Council Score is the Council's performance index score.

Industry High is the highest score achieved by participating councils.

Industry Average is the average score among participating.

#### Positive rating

Is the percentage of respondents who provided a rating of okay, good or excellent. The **Performance Index Score** is a weighted score out of 100.

| Score | Average Rating |
|-------|----------------|
| 100   | Excellent      |
| 75    | Good           |
| 50    | Okay           |
| 25    | Poor           |
| 0     | Terrible       |
|       |                |