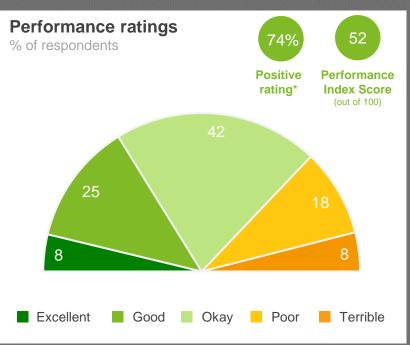

### Performance Ratings

The chart shows community perceptions of performance on a five point scale from excellent to terrible.

MARKYT® Industry Standards Show Council performance compared to other councils.

Council Score is the Council's performance index score.

Industry High is the highest score achieved by participating councils.

Industry Average is the average score among participating.

#### Positive rating

Is the percentage of respondents who provided a rating of okay, good or excellent. The **Performance Index Score** is a weighted score out of 100.

| Score | Average Rating |
|-------|----------------|
| 100   | Excellent      |
| 75    | Good           |
| 50    | Okay           |
| 25    | Poor           |
| 0     | Terrible       |
|       |                |

Q. How would you rate performance in the following areas?

Base: All respondents, excludes 'unsure' and 'no response' (n = 822).

\* Positive Rating = excellent, good + okay # Small base size (<20 respondents)