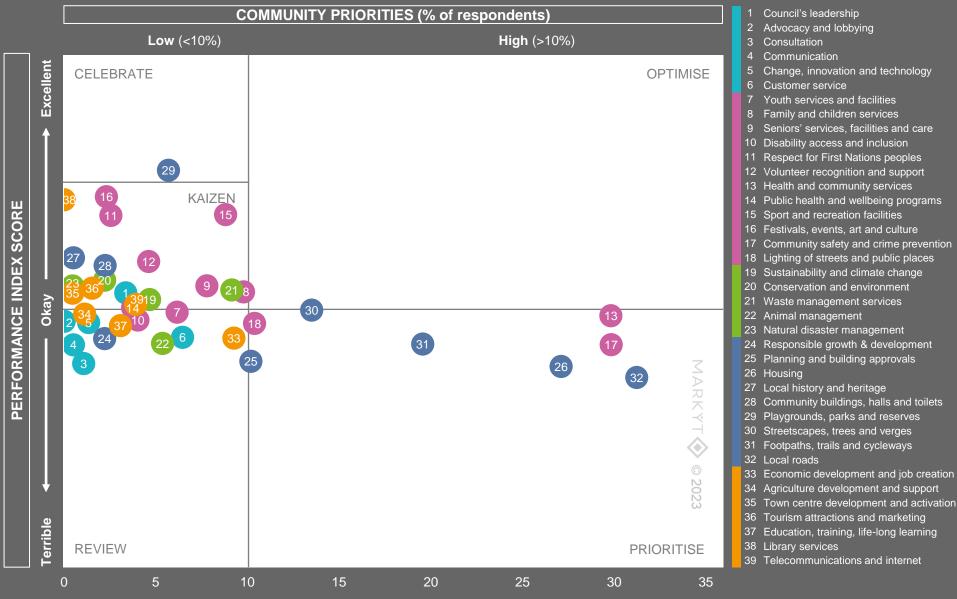

### MARKYT Community Priorities

### Regional results: 5 councils

Q. How would you rate performance in the following areas? Base: All respondents, excludes unsure and no response. (n=varies)

Q. Which areas would you most like the Council to focus on improving? Base: All respondents, excludes no response (n=734)