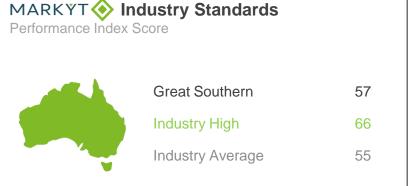

### Performance Ratings

The chart shows community perceptions of performance on a five point scale from excellent to terrible.

MARKYT® Industry Standards Show Council performance compared to other councils.

Council Score is the Council's performance index score.

Industry High is the highest score achieved by participating councils.

Industry Average is the average score among participating.

Industry Average