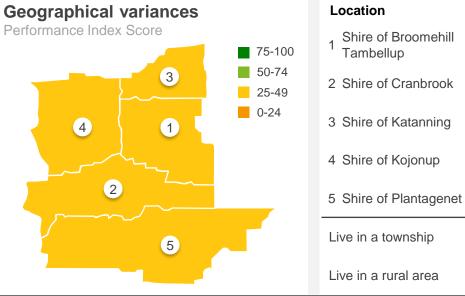

#### **Geographical variances**

Maps variances across the region by location.

### Place to live

| Location                      |    |
|-------------------------------|----|
| Shire of Broomehill Tambellup | 75 |
| 2 Shire of Cranbrook          | 72 |
| 3 Shire of Katanning          | 64 |
| 4 Shire of Kojonup            | 68 |
| 5 Shire of Plantagenet        | 78 |
| Live in a township            | 71 |
| Live in a rural area          | 73 |