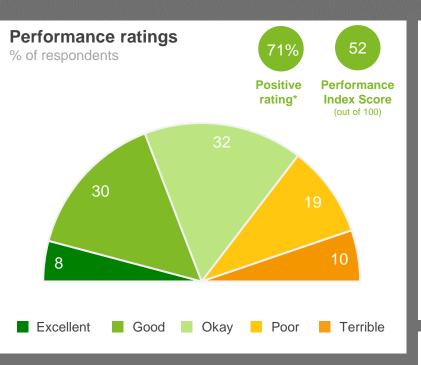

Q. How would you rate performance in the following areas?

Base: All respondents, excludes 'unsure' and 'no response' (n = 822).

\* Positive Rating = excellent, good + okay # Small base size (<20 respondents)

### Regional results: 5 councils

Q. How would you rate performance in the following areas? Base: All respondents, excludes unsure and no response. (n=varies)

Q. Which areas would you most like the Council to focus on improving? Base: All respondents, excludes no response (n=734)