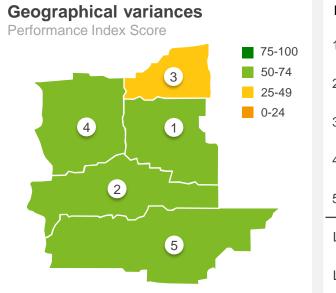

### Place to live

| Location                      |    |
|-------------------------------|----|
| Shire of Broomehill Tambellup | 75 |
| 2 Shire of Cranbrook          | 72 |
| 3 Shire of Katanning          | 64 |
| 4 Shire of Kojonup            | 68 |
| 5 Shire of Plantagenet        | 78 |
| Live in a township            | 71 |
| Live in a rural area          | 73 |

### Overall Performance | industry comparisons

The 'Overall Performance Index Score' is a combined measure of 'place to live' and 'governing organisation'. The Shire of Broomehill-Tambellup has the highest score among the group of five councils from the Great Southern Region that are participating in this study.