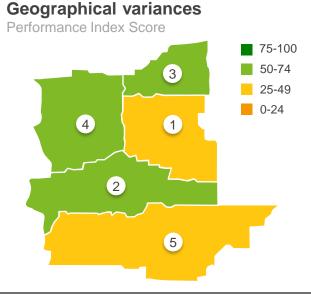

#### **Geographical variances**

Maps variances across the region by location.

### Place to live

| Location                      |    |
|-------------------------------|----|
| Shire of Broomehill Tambellup | 75 |
| 2 Shire of Cranbrook          | 72 |
| 3 Shire of Katanning          | 64 |
| 4 Shire of Kojonup            | 68 |
| 5 Shire of Plantagenet        | 78 |
| Live in a township            | 71 |
| Live in a rural area          | 73 |