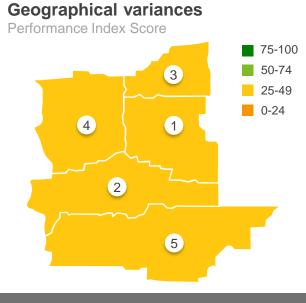

#### **Geographical variances**

Maps variances across the region by location.

# The Shire has developed and communicated a clear vision for the area

**Industry Standards** 

**Great Southern** 

Industry Average

**Industry High** 

| Location                        |    |
|---------------------------------|----|
| 1 Shire of Broomehill Tambellup | 41 |
| 2 Shire of Cranbrook            | 28 |
| 3 Shire of Katanning            | 21 |
| 4 Shire of Kojonup              | 17 |
| 5 Shire of Plantagenet          | 25 |
| Live in a township              | 28 |
| Live in a rural area            | 21 |