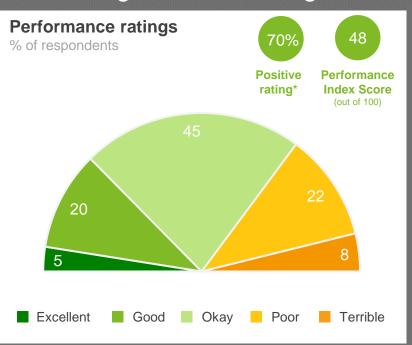

### Performance Ratings

The chart shows community perceptions of performance on a five point scale from excellent to terrible.

MARKYT® Industry Standards Show Council performance compared to other councils.

Council Score is the Council's performance index score.

Industry High is the highest score achieved by participating councils.

Industry Average is the average score among participating.

#### Positive rating

Is the percentage of respondents who provided a rating of okay, good or excellent. The **Performance Index Score** is a weighted score out of 100.

| Score | Average Rating |
|-------|----------------|
| 100   | Excellent      |
| 75    | Good           |
| 50    | Okay           |
| 25    | Poor           |
| 0     | Terrible       |
|       |                |