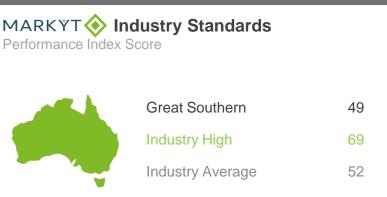

#### **Community variances**

Performance Index Score

| 010              |    |
|------------------|----|
| Great Southern   | 43 |
| Industry High    | 56 |
| Industry Average | 42 |
|                  |    |