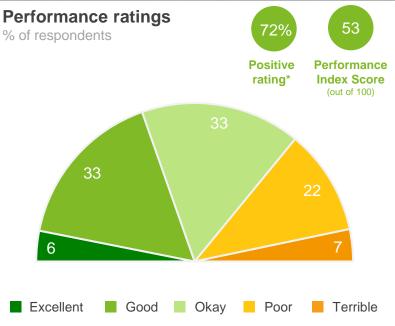

### Performance Ratings

The chart shows community perceptions of performance on a five point scale from excellent to terrible.

MARKYT® Industry Standards Show Council performance compared to other councils.

Council Score is the Council's performance index score.

Industry High is the highest score achieved by participating councils.

Industry Average is the average score among participating.

#### Positive rating

Is the percentage of respondents who provided a rating of okay, good or excellent. The **Performance Index Score** is a weighted score out of 100.

| Score | Average Rating |
|-------|----------------|
| 100   | Excellent      |
| 75    | Good           |
| 50    | Okay           |
| 25    | Poor           |
| 0     | Terrible       |
|       |                |

Q. How would you rate performance in the following areas?

Base: All respondents, excludes 'unsure' and 'no response' (n = 822).

\* Positive Rating = excellent, good + okay # Small base size (<20 respondents)