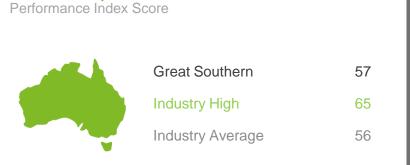

### MARKYT Benchmarking Excellence

Over the past 21 years, CATALYSE® has conducted community perceptions surveys for more than 70 councils across Australia. When comparable questions are asked, we publish high and average scores to enable participating councils to recognise and learn from industry leaders. In this report, average and high scores are calculated from councils that have completed a MARKYT® accredited study within the **past three years**.

Council Score is the Council's performance index score.

Industry High is the highest score achieved by participating councils.

Industry Average is the average score among participating.