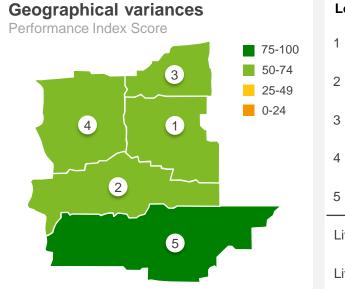

b> | Disability           |
| Female      | 43        | 5-11 years      | 42        | First Nations        |
| Age         |           | 12-17 years     | 37        | Mainly speak LOTE#   |
| 18-34 years | 43        | 18+ years       | 34        |                      |
| 35-49 years | 39        | No children     | 48        | Homeownership        |
| 50-64 years | 45        | No children     | 40        | Homeowner            |
| 65+ years   | <b>50</b> |                 |           | Renting / other      |

Q. How would you rate performance in the following areas?

Base: All respondents, excludes 'unsure' and 'no response' (n = 635).

\* Positive Rating = excellent, good + okay # Small base size (<20 respondents)

39

40

47

37

49

45

43

39

39

44

45

37

### Library services







| Location                        |    |
|---------------------------------|----|
| 1 Shire of Broomehill Tambellup | 68 |
| 2 Shire of Cranbrook            | 61 |
| 3 Shire of Katanning            | 72 |
| 4 Shire of Kojonup              | 72 |
| 5 Shire of Plantagenet          | 78 |
| Live in a township              | 73 |
| Live in a rural area            | 73 |

#### **Community variances**

Performance Index Score

| Gender      |    | Age of children |           | Disability & culture |
|-------------|----|-----------------|-----------|----------------------|
| Male        | 71 | 0-4 years       | 75        | Disability           |
| Female      | 75 | 5-11 years      | 74        | First Nations        |
| Age         |    | 12-17 years     | <b>67</b> | Mainly speak LOTE#   |
| 1