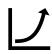

### Performance Ratings

The chart shows community perceptions of performance on a five point scale from excellent to terrible.

MARKYT® Industry Standards Show Council performance compared to other councils.

Council Score is the Council's performance index score.

Industry High is the highest score achieved by participating councils.

Industry Average is the average score among participating.

#### Positive rating

Is the percentage of respondents who provided a rating of okay, good or excellent. The **Performance Index Score** is a weighted score out of 100.

| Score | Average Rating |
|-------|----------------|
| 100   | Excellent      |
| 75    | Good           |
| 50    | Okay           |
| 25    | Poor           |
| 0     | Terrible       |
|       |                |

Industry Average

#### **Geographical variances**

Maps variances across the region by location.

#### **Community variances**

Shows how performance ratings vary across the community by key demographics.