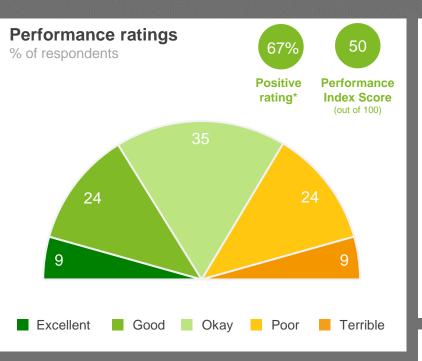

#### Vision

% agree

6% points below Industry Average and down 15% points from 2021

### Liveability

Performance Index Score

10 index points below Industry Average and on par with 2021

### Governance

Performance Index Score

5 index points below Industry Average and down 7 points from 2021

### **Rates Value**

35

Performance Index Score

7 index points below Industry Average and down 6 points from 2021