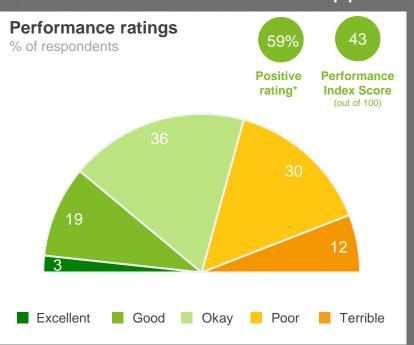

### Performance Ratings

The chart shows community perceptions of performance on a five point scale from excellent to terrible.

MARKYT® Industry Standards Show Council performance compared to other councils.

Council Score is the Council's performance index score.

Industry High is the highest score achieved by participating councils.

Industry Average is the average score among participating.

#### Positive rating

Is the percentage of respondents who provided a rating of okay, good or excellent. The **Performance Index Score** is a weighted score out of 100.

| Score | Average Rating |
|-------|----------------|
| 100   | Excellent      |
| 75    | Good           |
| 50    | Okay           |
| 25    | Poor           |
| 0     | Terrible       |
|       |                |

Q. How would you rate performance in the following areas?

Base: All respondents, excludes 'unsure' and 'no response' (n = 822).

\* Positive Rating = excellent, good + okay # Small base size (<20 respondents)