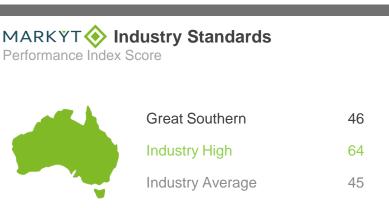

### MARKYT Benchmarking Excellence

Over the past 21 years, CATALYSE® has conducted community perceptions surveys for more than 70 councils across Australia. When comparable questions are asked, we publish high and average scores to enable participating councils to recognise and learn from industry leaders. In this report, average and high scores are calculated from councils that have completed a MARKYT® accredited study within the **past three years**.

### Overall Performance | industry comparisons

The 'Overall Performance Index Score' is a combined measure of 'place to live' and 'governing organisation'. The Shire of Broomehill-Tambellup has the highest score among the group of five councils from the Great Southern Region that are participating in this study.