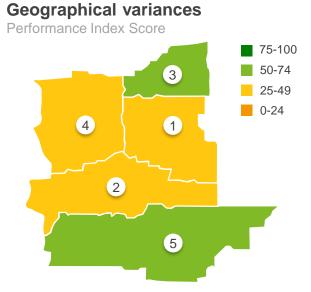

#### **Geographical variances**

Maps variances across the region by location.

75-100

50-74

25-49