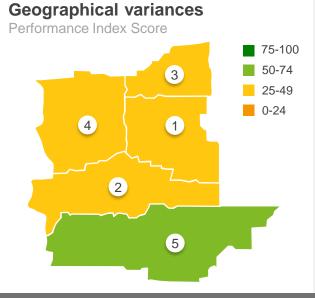

---------|--|
| Male        | 60 | 0-4 years       | 53 | Disability           |  |
| Female      | 54 | 5-11 years      | 57 | First Nations        |  |
| Age         |    | 12-17 years     | 55 | Mainly speak LOTE#   |  |
| 18-34 years | 61 | 18+ years       | 55 |                      |  |
| 35-49 years | 55 | ,               |    | Homeownership        |  |
| 50-64 years | 56 | No children     | 58 |                      |  |
| 65+ years   | 58 |                 |    | Renting / other      |  |



Q. How would you rate performance in the following areas?

Base: All respondents, excludes 'unsure' and 'no response' (n = 624).

\* Positive Rating = excellent, good + okay # Small base size (<20 respondents)



**52** 

53

63

57

# Place

## Managing responsible growth and development





| \ \ \ \ \ \ \ \ \ \ \ \ \ \ \ \ \ \ \ \ |    |
|-----------------------------------------|----|
| Location                                |    |
| 1 Shire of Broomehill Tambellup         | 48 |
| 2 Shire of Cranbrook                    | 42 |
| 3 Shire of Katanning                    | 45 |
| 4 Shire of Kojonup                      | 41 |
| 5 Shire of Plantagenet                  | 50 |
| Live in a township                      | 46 |
| Live in a rural area                    | 46 |

#### **Community variances**

Performance Index Score

| Performance Index |                  |    |
|-------------------|------------------|----|
|                   | Great Southern   | 46 |
|                   | Industry High    | 58 |
|                   | Industry Average | 45 |
|                   |