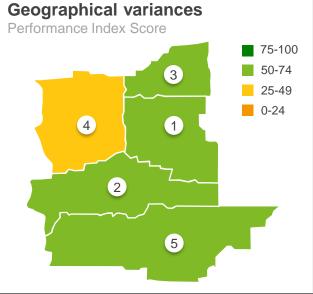

### Place to live

| Location                      |    |
|-------------------------------|----|
| Shire of Broomehill Tambellup | 75 |
| 2 Shire of Cranbrook          | 72 |
| 3 Shire of Katanning          | 64 |
| 4 Shire of Kojonup            | 68 |
| 5 Shire of Plantagenet        | 78 |
| Live in a township            | 71 |
| Live in a rural area          | 73 |