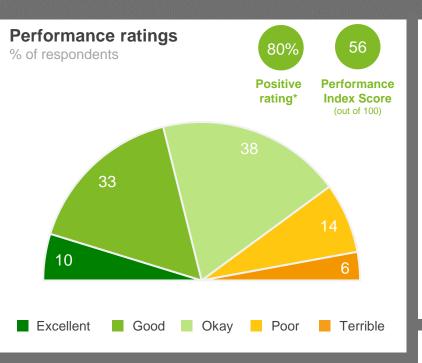

### Liveability

Performance Index Score

10 index points below Industry Average and on par with 2021

### Governance

Performance Index Score

5 index points below Industry Average and down 7 points from 2021