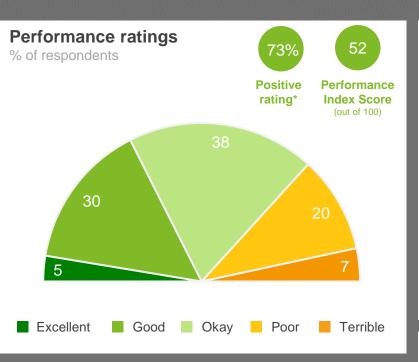

### Performance Ratings

The chart shows community perceptions of performance on a five point scale from excellent to terrible.

MARKYT® Industry Standards Show Council performance compared to other councils.

Council Score is the Council's performance index score.

Industry High is the highest score achieved by participating councils.

Industry Average is the average score among participating.

#### Positive rating

Is the percentage of respondents who provided a rating of okay, good or excellent. The **Performance Index Score** is a weighted score out of 100.

| Score | Average Rating |
|-------|----------------|
| 100   | Excellent      |
| 75    | Good           |
| 50    | Okay           |
| 25    | Poor           |
| 0     | Terrible       |
|       |                |

### Liveability

**72** 

Performance Index Score

2 index points <u>below</u> Industry Average and up 4 points from 2019

### Governance

**52** 

Performance Index Score

On par with Industry Average and down 3 points from 2019