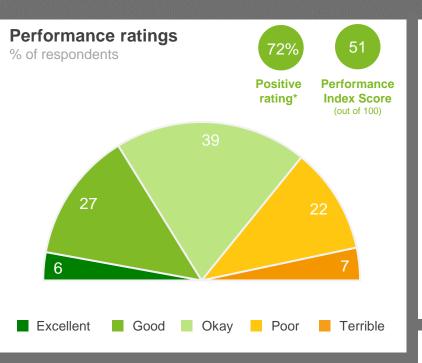

### Performance Ratings

The chart shows community perceptions of performance on a five point scale from excellent to terrible.

MARKYT® Industry Standards Show Council performance compared to other councils.

Council Score is the Council's performance index score.

Industry High is the highest score achieved by participating councils.

Industry Average is the average score among participating.

#### Positive rating

Is the percentage of respondents who provided a rating of okay, good or excellent. The **Performance Index Score** is a weighted score out of 100.

| Score | Average Rating |
|-------|----------------|
| 100   | Excellent      |
| 75    | Good           |
| 50    | Okay           |
| 25    | Poor           |
| 0     | Terrible       |
|       |                |

Q. How would you rate performance in the following areas?

Base: All respondents, excludes 'unsure' and 'no response' (n = 822).

\* Positive Rating = excellent, good + okay # Small base size (<20 respondents)