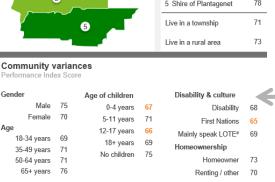

### **Community variances**

Performance Index Score

| Disability & co |           | Age of children |    | Gender      |
|-----------------|-----------|-----------------|----|-------------|
| D               | <b>67</b> | 0-4 years       | 75 | Male        |
| First I         | 71        | 5-11 years      | 70 | Female      |
| Mainly speak    | 66        | 12-17 years     |    | Age         |
|                 | 69        | 18+ years       | 69 | 18-34 years |
| Homeowners      | 75        | No children     | 71 | 35-49 years |
| Home            | 73        | NO CHIIGIEH     | 71 | 50-64 years |
| Renting         |           |                 | 76 | 65+ vears   |

| Disability & culture |    |  |  |
|----------------------|----|--|--|
| Disability           | 68 |  |  |
| First Nations        | 65 |  |  |
| Mainly speak LOTE#   | 69 |  |  |
| Homeownership        |    |  |  |
| Homeowner            | 73 |  |  |
| Renting / other      | 70 |  |  |