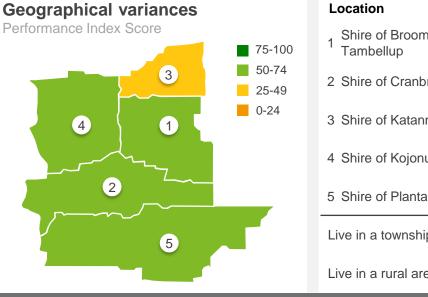

#### **Geographical variances**

Maps variances across the region by location.

### Place to live

| Location                      |    |
|-------------------------------|----|
| Shire of Broomehill Tambellup | 75 |
| 2 Shire of Cranbrook          | 72 |
| 3 Shire of Katanning          | 64 |
| 4 Shire of Kojonup            | 68 |
| 5 Shire of Plantagenet        | 78 |
| Live in a township            | 71 |
| Live in a rural area          | 73 |