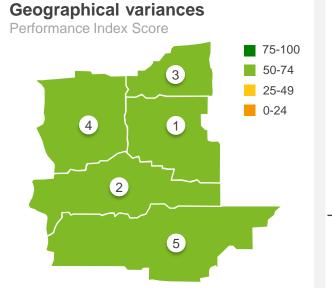

## Community buildings and halls

**Geographical variances** 

Performance Index Score

| \ \ \ \ \ \ \ \ \ \ \ \ \ \ \ \ \ \ \ \ | V  |
|-----------------------------------------|----|
| Location                                |    |
| 1 Shire of Broomehill Tambellup         | 62 |
| 2 Shire of Cranbrook                    | 60 |
| 3 Shire of Katanning                    | 60 |
| 4 Shire of Kojonup                      | 55 |
| 5 Shire of Plantagenet                  | 55 |
| Live in a township                      | 59 |
| Live in a rural area                    | 55 |