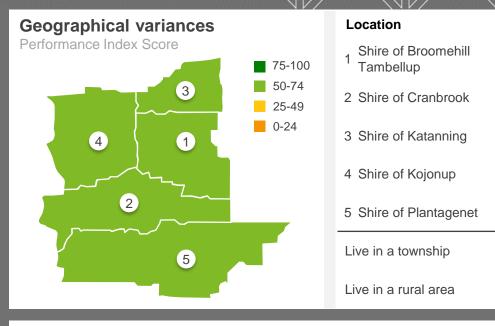

## Community buildings and halls

**Geographical variances** 

Performance Index Score

| \ \ \ \ \ \ \ \ \ \ \ \ \ \ \ \ \ \ \ \ | V  |
|-----------------------------------------|----|
| Location                                |    |
| 1 Shire of Broomehill Tambellup         | 62 |
| 2 Shire of Cranbrook                    | 60 |
| 3 Shire of Katanning                    | 60 |
| 4 Shire of Kojonup                      | 55 |
| 5 Shire of Plantagenet                  | 55 |
| Live in a township                      | 59 |
| Live in a rural area                    | 55 |