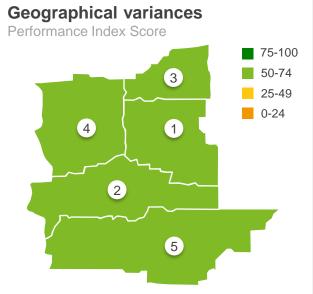

#### **Geographical variances**

Maps variances across the region by location.

#### **Community variances**

Shows how performance ratings vary across the community by key demographics.