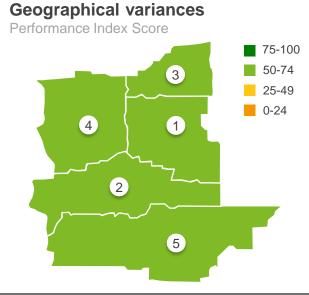

#### **Geographical variances**

Maps variances across the region by location.

### Place to live

| Location                      |    |
|-------------------------------|----|
| Shire of Broomehill Tambellup | 75 |
| 2 Shire of Cranbrook          | 72 |
| 3 Shire of Katanning          | 64 |
| 4 Shire of Kojonup            | 68 |
| 5 Shire of Plantagenet        | 78 |
| Live in a township            | 71 |
| Live in a rural area          | 73 |