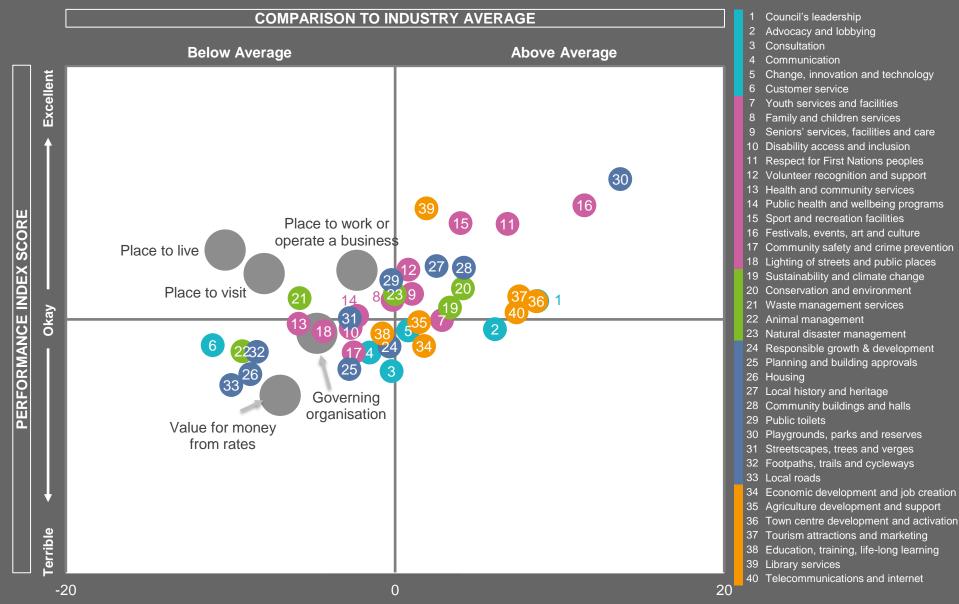

### Overall Performance | industry comparisons

The 'Overall Performance Index Score' is a combined measure of 'place to live' and 'governing organisation'. The Shire of Broomehill-Tambellup has the highest score among the group of five councils from the Great Southern Region that are participating in this study.

#### **Overall Performance Index Score**

average of 'place to live' and 'governing organisation'

- Great Southern Councils
- Metropolitan Councils
- Regional Councils