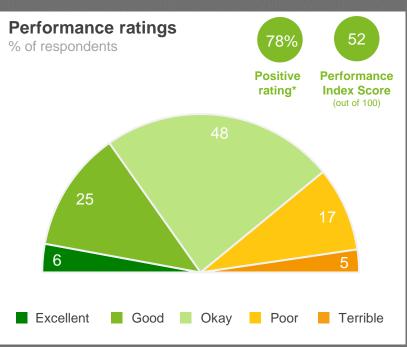

### Strategic Insights

978 community members completed a MARKYT® Community Scorecard to rate service delivery in the shires of Broomehill Tambellup, Cranbrook, Katanning, Kojonup and Plantagenet.

96% of respondents rated their local council area positively as a place to live. Overall liveabilty scores were close. The Shire of Plantagenet attracted the highest score (78 index points) followed by the shires of Broomehill-Tambellup (75), Cranbrook (72), Kojonup (68) and Katanning (64).