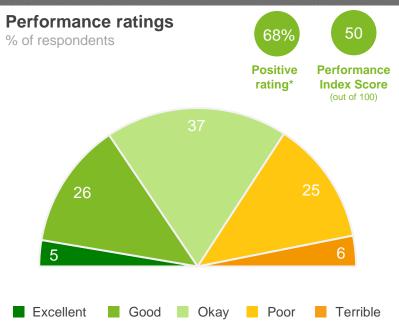

### Performance Ratings

The chart shows community perceptions of performance on a five point scale from excellent to terrible.

MARKYT® Industry Standards Show Council performance compared to other councils.

Council Score is the Council's performance index score.

Industry High is the highest score achieved by participating councils.

Industry Average is the average score among participating.

#### Positive rating

Is the percentage of respondents who provided a rating of okay, good or excellent. The **Performance Index Score** is a weighted score out of 100.

| Score | Average Rating |
|-------|----------------|
| 100   | Excellent      |
| 75    | Good           |
| 50    | Okay           |
| 25    | Poor           |
| 0     | Terrible       |
|       |                |

Q. How would you rate performance in the following areas?

Base: All respondents, excludes 'unsure' and 'no response' (n = 822).

\* Positive Rating = excellent, good + okay # Small base size (<20 respondents)