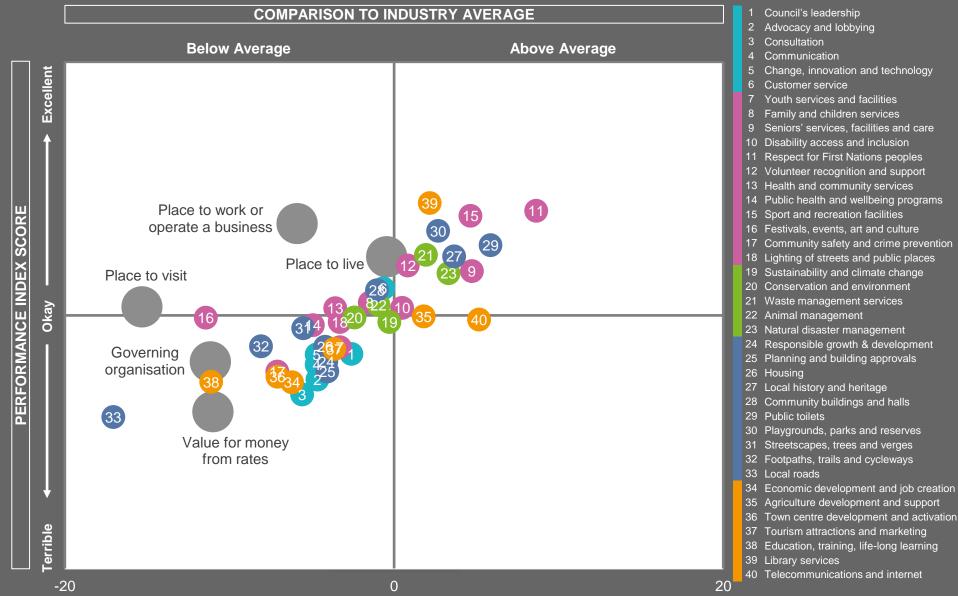

### Overall Performance | industry comparisons

The 'Overall Performance Index Score' is a combined measure of 'place to live' and 'governing organisation'. The Shire of Broomehill-Tambellup has the highest score among the group of five councils from the Great Southern Region that are participating in this study.

#### **Overall Performance Index Score**

average of 'place to live' and 'governing organisation'

- Great Southern Councils
- Metropolitan Councils
- Regional Councils