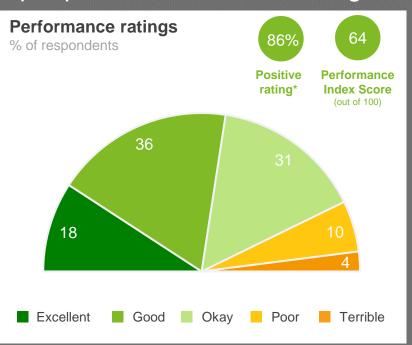

### Performance Ratings

The chart shows community perceptions of performance on a five point scale from excellent to terrible.

MARKYT® Industry Standards Show Council performance compared to other councils.

Council Score is the Council's performance index score.

Industry High is the highest score achieved by participating councils.

Industry Average is the average score among participating.

#### Positive rating

Is the percentage of respondents who provided a rating of okay, good or excellent. The **Performance Index Score** is a weighted score out of 100.

| Score | Average Rating |
|-------|----------------|
| 100   | Excellent      |
| 75    | Good           |
| 50    | Okay           |
| 25    | Poor           |
| 0     | Terrible       |
|       |                |

Q. How would you rate performance in the following areas?

Base: All respondents, excludes 'unsure' and 'no response' (n = 822).

\* Positive Rating = excellent, good + okay # Small base size (<20 respondents)