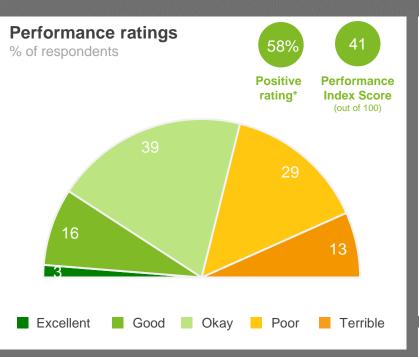

### Performance Ratings

The chart shows community perceptions of performance on a five point scale from excellent to terrible.

MARKYT® Industry Standards Show Council performance compared to other councils.

Council Score is the Council's performance index score.

Industry High is the highest score achieved by participating councils.

Industry Average is the average score among participating.

#### Positive rating

Is the percentage of respondents who provided a rating of okay, good or excellent. The **Performance Index Score** is a weighted score out of 100.

| Score | Average Rating |
|-------|----------------|
| 100   | Excellent      |
| 75    | Good           |
| 50    | Okay           |
| 25    | Poor           |
| 0     | Terrible       |
|       |                |

Q. How would you rate performance in the following areas?

Base: All respondents, excludes 'unsure' and 'no response' (n = 822).

\* Positive Rating = excellent, good + okay # Small base size (<20 respondents)