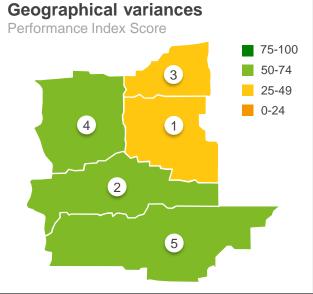

32 |
| 35-49 years | 33 | No children     | 41 |
| 50-64 years | 36 |                 |    |
| 65+ years   | 44 |                 |    |

| Disability & culture |    |  |  |
|----------------------|----|--|--|
| Disability           | 34 |  |  |
| First Nations        | 38 |  |  |
| Mainly speak LOTE#   | 47 |  |  |
| Homeownership        |    |  |  |
| Homeowner            | 39 |  |  |
| Renting / other      | 37 |  |  |

Q. How would you rate performance in the following areas?

MARKYT Industry Standards

Performance Index Score

Base: All respondents, excludes 'unsure' and 'no response' (n = 600).

**Great Southern** 

Industry Average

**Industry High** 

\* Positive Rating = excellent, good + okay # Small base size (<20 respondents)

## Agriculture development and support services





53

50

41

47

53

| \ \ \ \ \ \ \ \ \ \ \ \ \ \ \ \ \ \ \ | V  |
|---------------------------------------|----|
| Location                              |    |
| 1 Shire of Broomehill Tambellup       | 47 |
| 2 Shire of Cranbrook                  | 54 |
| 3 Shire of Katanning                  | 49 |
| 4 Shire of Kojonup                    | 50 |
| 5 Shire of Plantagenet                | 53 |
| Live in a township                    | 56 |
| Live in a rural area                  | 46 |

#### **Community variances**

Performance Index Score

|     | Gender      |    | Age of children |
|-----|-------------|----|-----------------|
|     | Male        | 51 | 0-4 years       |
| 5.4 | Female      | 52 | 5-11 years      |
| 51  | Age         |    | 12-17 years     |
| 55  | 18-34 years | 53 |