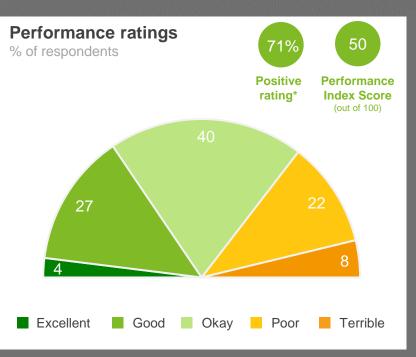

### Performance Ratings

The chart shows community perceptions of performance on a five point scale from excellent to terrible.

MARKYT® Industry Standards Show Council performance compared to other councils.

#### Positive rating

Is the percentage of respondents who provided a rating of okay, good or excellent. The **Performance Index Score** is a weighted score out of 100.

| Score | Average Rating |
|-------|----------------|
| 100   | Excellent      |
| 75    | Good           |
| 50    | Okay           |
| 25    | Poor           |
| 0     | Terrible       |
|       |                |