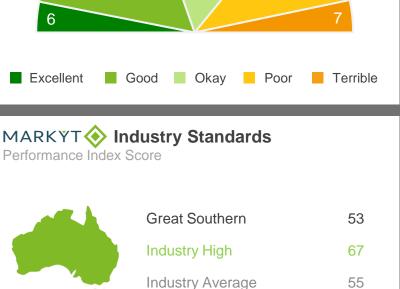

### Performance Ratings

The chart shows community perceptions of performance on a five point scale from excellent to terrible.

MARKYT® Industry Standards Show Council performance compared to other councils.

Council Score is the Council's performance index score.

Industry High is the highest score achieved by participating councils.

Industry Average is the average score among participating.

#### Positive rating

Is the percentage of respondents who provided a rating of okay, good or excellent. The **Performance Index Score** is a weighted score out of 100.

| Score | Average Rating |
|-------|----------------|
| 100   | Excellent      |
| 75    | Good           |
| 50    | Okay           |
| 25    | Poor           |
| 0     | Terrible       |
|       |                |

### Place to live

| Location                      |    |
|-------------------------------|----|
| Shire of Broomehill Tambellup | 75 |
| 2 Shire of Cranbrook          | 72 |
| 3 Shire of Katanning          | 64 |
| 4 Shire of Kojonup            | 68 |
| 5 Shire of Plantagenet        | 78 |
| Live in a township            | 71 |
| Live in a rural area          | 73 |