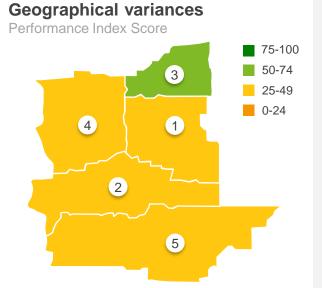

9 years | 45 | No children     |
| 48  | 50-64 years | 52 | No criliaren    |
|     | 65+ years   | 55 |                 |

| Disability & culture |    |  |  |  |
|----------------------|----|--|--|--|
| Disability           | 51 |  |  |  |
| First Nations        | 39 |  |  |  |
| Mainly speak LOTE#   | 51 |  |  |  |
| Homeownership        |    |  |  |  |
| Homeowner            | 50 |  |  |  |

Renting / other

Q. How would you rate performance in the following areas?

MARKYT Industry Standards

Performance Index Score

Base: All respondents, excludes 'unsure' and 'no response' (n = 573).

**Great Southern** 

**Industry High** 

Industry Average

\* Positive Rating = excellent, good + okay # Small base size (<20 respondents)



## Development and activation of your local town centre







| \ \ \ \ \ \ \ \ \ \ \ \ \ \ \ \ \ \ \ \ | V  |
|-----------------------------------------|----|
| Location                                |    |
| Shire of Broomehill Tambellup           | 49 |
| 2 Shire of Cranbrook                    | 36 |
| 3 Shire of Katanning                    | 54 |
| 4 Shire of Kojonup                      | 38 |
| 5 Shire of Plantagenet                  | 49 |
| Live in a township                      | 46 |
| Live in a rural area                    | 46 |

#### **Community variances**

Performance Index Score

| Gender      |    | Age of children |    | Disability & culture |
|-------------|----|-----------------|----|----------------------|
| Male        | 48 | 0-4 years       | 44 | Disability           |
| Female      | 44 | 5-11 years      | 45 | First N