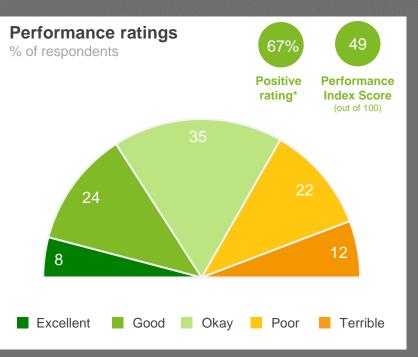

### Performance Ratings

The chart shows community perceptions of performance on a five point scale from excellent to terrible.

MARKYT® Industry Standards Show Council performance compared to other councils.

Council Score is the Council's performance index score.

Industry High is the highest score achieved by participating councils.

Industry Average is the average score among participating.

#### Positive rating

Is the percentage of respondents who provided a rating of okay, good or excellent. The **Performance Index Score** is a weighted score out of 100.

| Score | Average Rating |
|-------|----------------|
| 100   | Excellent      |
| 75    | Good           |
| 50    | Okay           |
| 25    | Poor           |
| 0     | Terrible       |
|       |                |