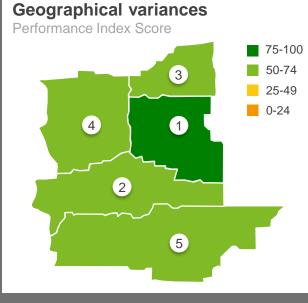

### Liveability

**75** 

Performance Index Score

1 index point <u>above</u> Industry Average and up 1 point from 2021