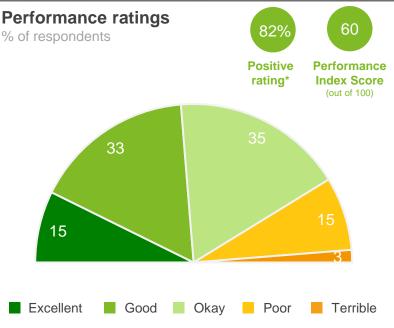

### Performance Ratings

The chart shows community perceptions of performance on a five point scale from excellent to terrible.

MARKYT® Industry Standards Show Council performance compared to other councils.

Council Score is the Council's performance index score.

Industry High is the highest score achieved by participating councils.

Industry Average is the average score among participating.

#### Positive rating

Is the percentage of respondents who provided a rating of okay, good or excellent. The **Performance Index Score** is a weighted score out of 100.

| Score | Average Rating |
|-------|----------------|
| 100   | Excellent      |
| 75    | Good           |
| 50    | Okay           |
| 25    | Poor           |
| 0     | Terrible       |
|       |                |

Q. How would you rate performance in the following areas?

Base: All respondents, excludes 'unsure' and 'no response' (n = 822).

\* Positive Rating = excellent, good + okay # Small base size (<20 respondents)