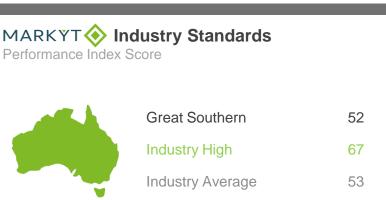

### Performance Ratings

The chart shows community perceptions of performance on a five point scale from excellent to terrible.

MARKYT® Industry Standards Show Council performance compared to other councils.

Council Score is the Council's performance index score.

Industry High is the highest score achieved by participating councils.

Industry Average is the average score among participating.

Industry Average