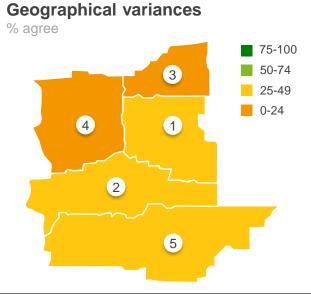

#### **Geographical variances**

Maps variances across the region by location.

#### **Community variances**

Shows how performance ratings vary across the community by key demographics.