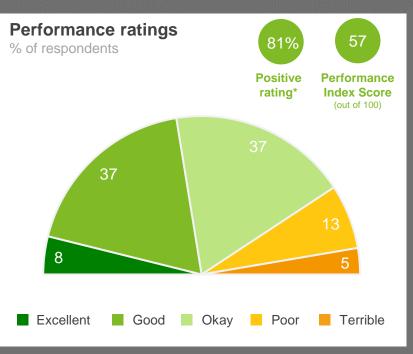

### Performance Ratings

The chart shows community perceptions of performance on a five point scale from excellent to terrible.

MARKYT® Industry Standards Show Council performance compared to other councils.

Council Score is the Council's performance index score.

Industry High is the highest score achieved by participating councils.

Industry Average is the average score among participating.

#### Positive rating

Is the percentage of respondents who provided a rating of okay, good or excellent. The **Performance Index Score** is a weighted score out of 100.

| Score | Average Rating |
|-------|----------------|
| 100   | Excellent      |
| 75    | Good           |
| 50    | Okay           |
| 25    | Poor           |
| 0     | Terrible       |
|       |                |

Q. How would you rate performance in the following areas?

Base: All respondents, excludes 'unsure' and 'no response' (n = 822).

\* Positive Rating = excellent, good + okay # Small base size (<20 respondents)