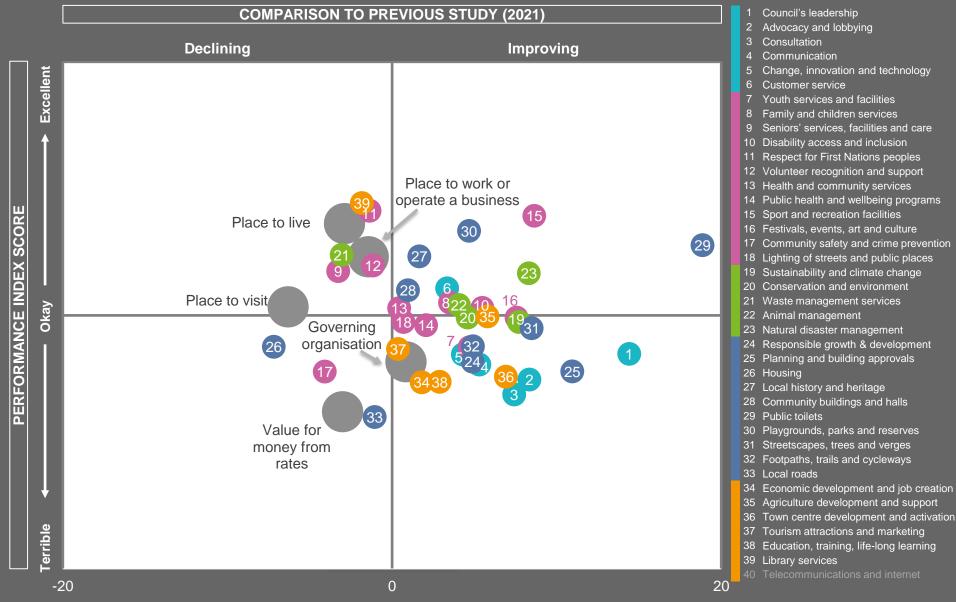

### Overall Performance | industry comparisons

The 'Overall Performance Index Score' is a combined measure of 'place to live' and 'governing organisation'. The Shire of Broomehill-Tambellup has the highest score among the group of five councils from the Great Southern Region that are participating in this study.

#### **Overall Performance Index Score**

average of 'place to live' and 'governing organisation'

- Great Southern Councils
- Metropolitan Councils
- Regional Councils