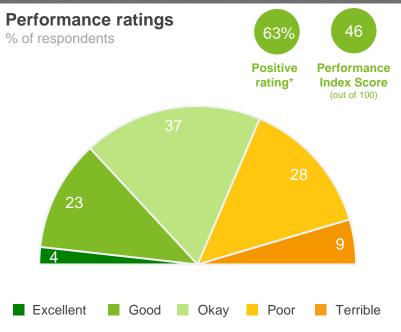

### Performance Ratings

The chart shows community perceptions of performance on a five point scale from excellent to terrible.

MARKYT® Industry Standards Show Council performance compared to other councils.

Council Score is the Council's performance index score.

Industry High is the highest score achieved by participating councils.

Industry Average is the average score among participating.

#### Positive rating

Is the percentage of respondents who provided a rating of okay, good or excellent. The **Performance Index Score** is a weighted score out of 100.

| Score | Average Rating |
|-------|----------------|
| 100   | Excellent      |
| 75    | Good           |
| 50    | Okay           |
| 25    | Poor           |
| 0     | Terrible       |
|       |                |