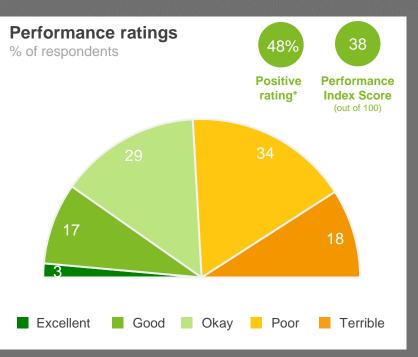

The Shire of Broomehill-Tambellup is showing local leadership in developing and communicating a clear vision. 41% of community agree there is a clear vision, up 5% points over the past two years, now 14% points ahead of the industry average.

### Vision

41

% agree

14% points <u>above</u> Industry Average and up 5% points from 2021