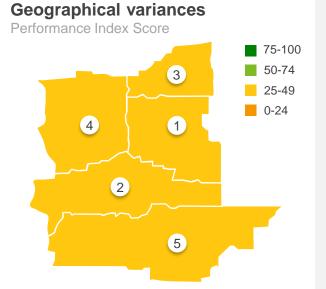

#### **Geographical variances**

Maps variances across the region by location.

#### **Community variances**

Shows how performance ratings vary across the community by key demographics.