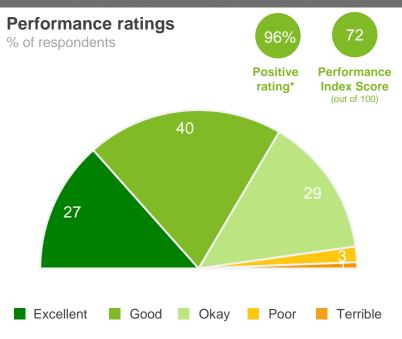

### Performance Ratings

The chart shows community perceptions of performance on a five point scale from excellent to terrible.

MARKYT® Industry Standards Show Council performance compared to other councils.

#### Positive rating

Is the percentage of respondents who provided a rating of okay, good or excellent. The **Performance Index Score** is a weighted score out of 100.

| Score | Average Rating |
|-------|----------------|
| 100   | Excellent      |
| 75    | Good           |
| 50    | Okay           |
| 25    | Poor           |
| 0     | Terrible       |
|       |                |

Q. How would you rate performance in the following areas?

Base: All respondents, excludes 'unsure' and 'no response' (n = 822).

\* Positive Rating = excellent, good + okay # Small base size (<20 respondents)