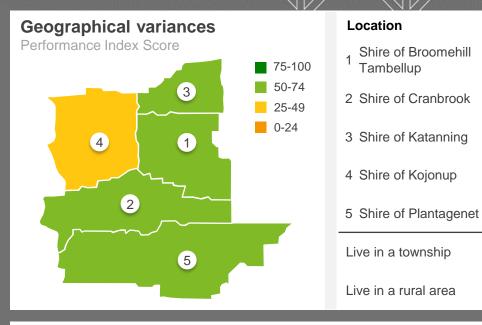

### Place to live

| Location                      |    |
|-------------------------------|----|
| Shire of Broomehill Tambellup | 75 |
| 2 Shire of Cranbrook          | 72 |
| 3 Shire of Katanning          | 64 |
| 4 Shire of Kojonup            | 68 |
| 5 Shire of Plantagenet        | 78 |
| Live in a township            | 71 |
| Live in a rural area          | 73 |