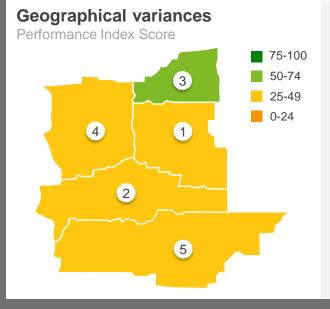

## Lighting of streets and public places

**Geographical variances** 

| \ \ \ \ \ \ \ \ \ \ \ \ \ \ \ \ \ \ \ | V  |
|---------------------------------------|----|
| Location                              |    |
| Shire of Broomehill<br>Tambellup      | 54 |
| 2 Shire of Cranbrook                  | 54 |
| 3 Shire of Katanning                  | 48 |
| 4 Shire of Kojonup                    | 49 |
| 5 Shire of Plantagenet                | 54 |
| Live in a township                    | 51 |
| Live in a rural area                  | 54 |

75-100

50-74

25-49

#### **Community variances**

Performance Index Score

| MARKYT  Industry Standards Performance Index Score |                  |    |  |
|----------------------------------------------------|------------------|----|--|
|                                                    | Great Southern   | 52 |  |
|                                                    | Industry High    | 66 |  |
|                                                    | Industry Average | 52 |  |