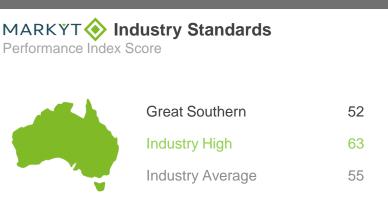

### Governance

56

Performance Index Score

4 index points <u>above</u> Industry Average and down 4 points from 2021

### Governance

**52** 

Performance Index Score

On par with Industry Average and down 3 points from 2019

#### Governance

**52** 

Performance Index Score

On par with the Industry Average and down 6 points from 2022