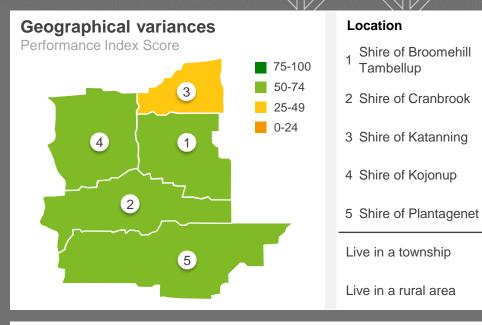

#### **Geographical variances**

Maps variances across the region by location.

### Place to live

| Location                      |    |
|-------------------------------|----|
| Shire of Broomehill Tambellup | 75 |
| 2 Shire of Cranbrook          | 72 |
| 3 Shire of Katanning          | 64 |
| 4 Shire of Kojonup            | 68 |
| 5 Shire of Plantagenet        | 78 |
| Live in a township            | 71 |
| Live in a rural area          | 73 |