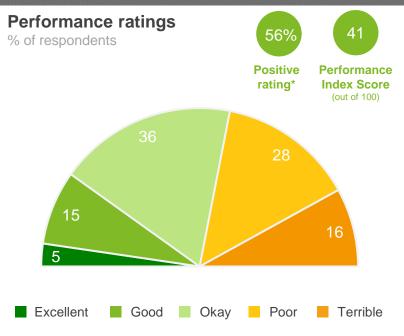

### Performance Ratings

The chart shows community perceptions of performance on a five point scale from excellent to terrible.

MARKYT® Industry Standards Show Council performance compared to other councils.

Council Score is the Council's performance index score.

Industry High is the highest score achieved by participating councils.

Industry Average is the average score among participating.

#### Positive rating

Is the percentage of respondents who provided a rating of okay, good or excellent. The **Performance Index Score** is a weighted score out of 100.

| Score | Average Rating |
|-------|----------------|
| 100   | Excellent      |
| 75    | Good           |
| 50    | Okay           |
| 25    | Poor           |
| 0     | Terrible       |
|       |                |

Q. How would you rate performance in the following areas?

Base: All respondents, excludes 'unsure' and 'no response' (n = 822).

\* Positive Rating = excellent, good + okay # Small base size (<20 respondents)