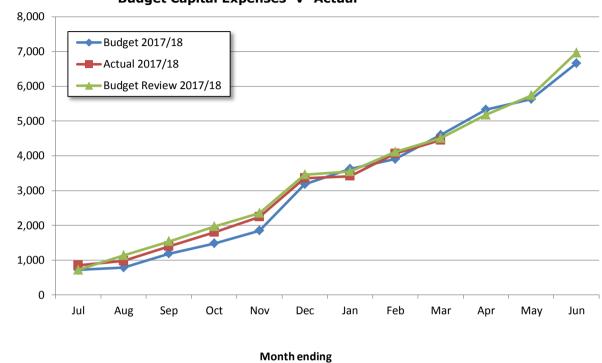

#### 3: Graphical Representation - Source Statement of Financial Activity

Amount \$ ( '000s)

Amount \$ ( '000s)

#### **Budget Capital Revenue -v- Actual**