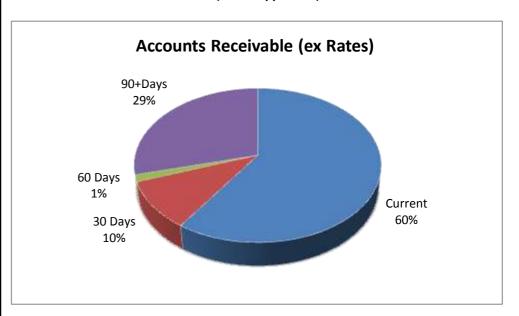

Comments/Notes - Receivables Rates and Rubbish

| Accounts Receivable     | Current   | 30 Days  | 60 Days           | 90+Days   |  |
|-------------------------|-----------|----------|-------------------|-----------|--|
| _                       | \$        | \$       | \$                | \$        |  |
| Sundry Debtors          | 13,945.45 | 4,408.30 | 640.10            | 12,705.68 |  |
| Pensioner Rebates       | -         |          |                   |           |  |
| Emergency Services Levy | 12,099.66 |          |                   |           |  |
|                         | 26,045.11 | 4,408.30 | 640.10            | 12,705.68 |  |
|                         |           | Total    | Total Outstanding |           |  |

#### Amounts shown above include GST (where applicable)

Comments/Notes - Receivables General