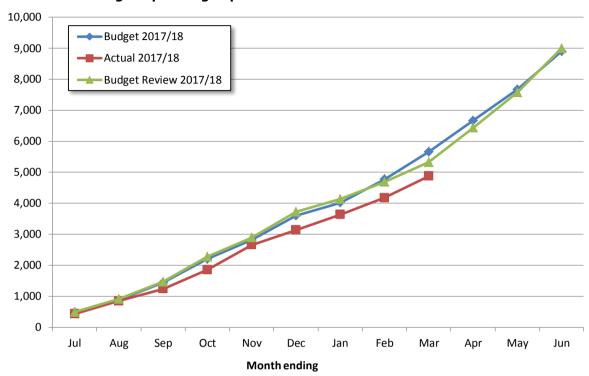

#### 3: Graphical Representation - Source Statement of Financial Activity

Amount \$ ( '000s)

Amount \$ ( '000s)

#### **Budget Operating Expenses -v- YTD Actual**