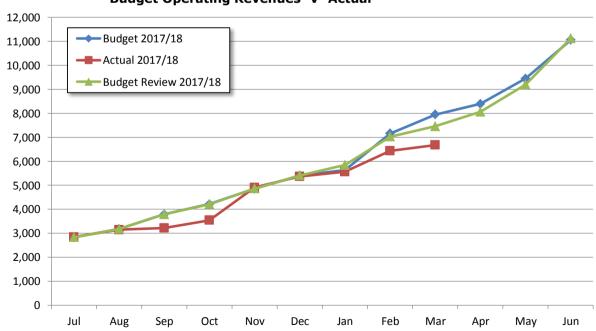

#### 3: Graphical Representation - Source Statement of Financial Activity

Amount \$ ( '000s)

Amount \$ ( '000s)

#### **Budget Operating Revenues -v- Actual**