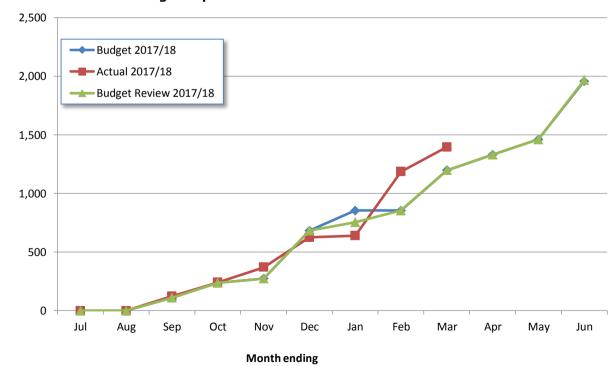

#### 3: Graphical Representation - Source Statement of Financial Activity

Amount \$ ( '000s)

Amount \$ ( '000s)

#### **Budget Capital Revenue -v- Actual**