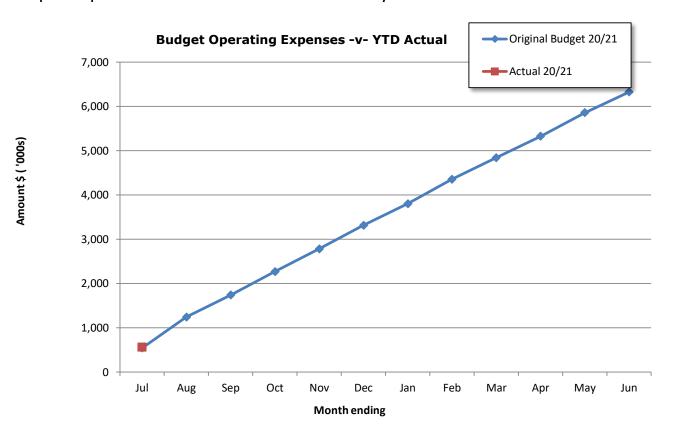

### By Nature or Type For the Period Ended 31 July 2020

|                                       |      | Adopted            | YTD                                     | YTD          |          |             |   |
|---------------------------------------|------|--------------------|-----------------------------------------|--------------|----------|-------------|---|
|                                       | Note | Budget             | Budget                                  | Actual       | Var. \$  | Var. %      |   |
|                                       |      | 2020/21            | (a)                                     | (b)          | (b)-(a)  | (b)-(a)/(b) |   |
| Operating Revenues                    |      |                    |                                         |              |          |             |   |
| Rate Revenue                          |      | 2,582,700          | 0                                       | 0.00         | 0        |             |   |
| Grants, Subsidies and Contributions   |      | 1,364,400          | 28,472                                  | 29,412.22    | 940      | 3.2%        |   |
| Profit on Asset Disposal              | 10   | 358,500            | 0                                       | 0.00         | 0        |             |   |
| Fees and Charges                      |      | 387,400            | 11,703                                  | 12,905.38    | 1,202    | 9.3%        |   |
| Interest Earnings                     |      | 42,400             | 1,431                                   | 1,935.87     | 505      | 26.1%       |   |
| Other Revenue                         |      | 99,200             | 1,101                                   | 1,325.86     | 225      | 17.0%       |   |
| Total                                 |      | 4,834,600          | 42,707                                  | 45,579.33    | 2,872    |             |   |
| Operating Expense                     |      |                    |                                         |              |          |             |   |
| Employee Costs                        |      | (2,077,800)        | (180,733)                               | (175,619.09) | 5,114    | 2.9%        |   |
| Materials and Contracts               |      | (1,888,000)        | (201,451)                               | (216,286.27) | (14,835) | (6.9%)      |   |
| Utilities Charges                     |      | (294,600)          | (9,008)                                 | (9,214.08)   | (206)    | (2.2%)      |   |
| Depreciation (Non-Current Assets)     |      | (1,855,000)        | 0                                       | 0.00         | 0        |             |   |
| Interest Expenses                     |      | (62,000)           | (7,209)                                 | (7,352.80)   | (144)    | (2.0%)      |   |
| Insurance Expenses                    |      | (175,100)          | 0                                       | 0.00         | 0        |             |   |
| Loss on Asset Disposal                | 10   | (114,100)          | 0                                       | 0.00         | 0        |             |   |
| Other Expenditure                     |      | (92,000)           | (200)                                   | (155.44)     | 45       | 28.7%       |   |
| Total                                 |      | (6,558,600)        | (398,601)                               | (408,627.68) | (10,027) |             |   |
| Funding Balance Adjustment            |      |                    |                                         |              |          |             |   |
| Add Back Depreciation                 |      | 1,855,000          | 0                                       | 0.00         | 0        |             |   |
| (Profit)/Loss on Asset Disposal       | 10   | (244,400)          | 0                                       | 0.00         | 0        |             |   |
| Adjust Provisions and Accruals        |      | 0                  | 0                                       | 0.00         | 0        | 0.0%        |   |
| Net Operating                         |      | (113,400)          | (355,894)                               | (363,048.35) | (7,154)  |             |   |
| Capital Revenues                      |      |                    |                                         |              |          |             |   |
| Grants, Subsidies and Contributions   | 8    | 2,963,900          | 0                                       | 0.00         | 0        |             |   |
| Proceeds from Disposal of Assets      | 10   | 1,227,000          | 0                                       | 0.00         | 0        |             |   |
| Transfer from Reserves                | 9    | 884,700            | 0                                       | 0.00         | 0        |             |   |
| Proceeds from New Loans               |      | 0                  | 0                                       | 0.00         | 0        |             |   |
| Proceeds - Short Term Loan Facilities |      | 600,000            | 0                                       | 0.00         | 0        |             |   |
| Total                                 |      | 5,675,600          | 0                                       | 0.00         | 0        |             |   |
| Capital Expenses                      |      |                    |                                         |              |          |             |   |
| Land Held for Resale                  |      | 0                  | 0                                       | 0.00         | 0        | 0.0%        |   |
| Land and Buildings                    | 12   | (853 <i>,</i> 500) | (100,000)                               | (99,434.40)  | 566      | 0.6%        |   |
| Plant and Equipment                   | 12   | (1,032,000)        | 0                                       | 0.00         | 0        |             |   |
| Furniture and Equipment               | 12   | (12,000)           | 0                                       | 0.00         | 0        |             |   |
| Infrastructure - Roads                | 12   | (1,807,800)        | (75,000)                                | (79,400.00)  | (4,400)  | (5.5%)      |   |
| Infrastructure - Other                | 12   | (1,181,500)        | (2,000)                                 | (1,523.82)   | 476      | 31.2%       |   |
| Repayment of Debentures               | 12   | (123,500)          | 0                                       | 0.00         | 0        |             |   |
| Payment of Short Term Loan Facilities |      | (600,000)          | 0                                       | 0.00         | 0        |             |   |
| Transfer to Reserves                  | 9    | (534,100)          | 0                                       | 0.00         | 0        |             |   |
| Total                                 |      | (6,144,400)        | (177,000)                               | (180,358.22) | (3,358)  |             |   |
| Net Capital                           |      | (468,800)          | (177,000)                               | (180,358.22) | (3,358)  |             |   |
| •                                     |      | ,,,                | , ,,,,,,,,,,,,,,,,,,,,,,,,,,,,,,,,,,,,, | ` ''         | (2,230)  |             |   |
| Total Net Operating + Capital         |      | (582,200)          | (532,894)                               | (543,406.57) | (10,513) |             |   |
| . 5 .                                 |      |                    | 1                                       |              |          |             |   |
| Opening Funding Surplus(Deficit)      |      | 582,200            | 582,200                                 | 514,617.39   | (67,583) | (13.1%)     | ▼ |
| Closing Funding Surplus(Deficit)      | 4    | 0                  | 49,306                                  | (44,831.23)  | (78,095) |             |   |