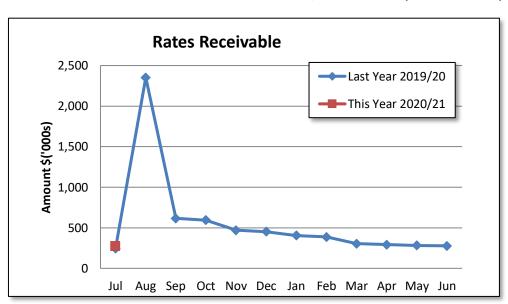

### By Nature or Type For the Period Ended 31 July 2020

|                                       |      | Adopted            | YTD                                     | YTD          |          |             |   |
|---------------------------------------|------|--------------------|-----------------------------------------|--------------|----------|-------------|---|
|                                       | Note | Budget             | Budget                                  | Actual       | Var. \$  | Var. %      |   |
|                                       |      | 2020/21            | (a)                                     | (b)          | (b)-(a)  | (b)-(a)/(b) |   |
| Operating Revenues                    |      |                    |                                         |              |          |             |   |
| Rate Revenue                          |      | 2,582,700          | 0                                       | 0.00         | 0        |             |   |
| Grants, Subsidies and Contributions   |      | 1,364,400          | 28,472                                  | 29,412.22    | 940      | 3.2%        |   |
| Profit on Asset Disposal              | 10   | 358,500            | 0                                       | 0.00         | 0        |             |   |
| Fees and Charges                      |      | 387,400            | 11,703                                  | 12,905.38    | 1,202    | 9.3%        |   |
| Interest Earnings                     |      | 42,400             | 1,431                                   | 1,935.87     | 505      | 26.1%       |   |
| Other Revenue                         |      | 99,200             | 1,101                                   | 1,325.86     | 225      | 17.0%       |   |
| Total                                 |      | 4,834,600          | 42,707                                  | 45,579.33    | 2,872    |             |   |
| Operating Expense                     |      |                    |                                         |              |          |             |   |
| Employee Costs                        |      | (2,077,800)        | (180,733)                               | (175,619.09) | 5,114    | 2.9%        |   |
| Materials and Contracts               |      | (1,888,000)        | (201,451)                               | (216,286.27) | (14,835) | (6.9%)      |   |
| Utilities Charges                     |      | (294,600)          | (9,008)                                 | (9,214.08)   | (206)    | (2.2%)      |   |
| Depreciation (Non-Current Assets)     |      | (1,855,000)        | 0                                       | 0.00         | 0        |             |   |
| Interest Expenses                     |      | (62,000)           | (7,209)                                 | (7,352.80)   | (144)    | (2.0%)      |   |
| Insurance Expenses                    |      | (175,100)          | 0                                       | 0.00         | 0        |             |   |
| Loss on Asset Disposal                | 10   | (114,100)          | 0                                       | 0.00         | 0        |             |   |
| Other Expenditure                     |      | (92,000)           | (200)                                   | (155.44)     | 45       | 28.7%       |   |
| Total                                 |      | (6,558,600)        | (398,601)                               | (408,627.68) | (10,027) |             |   |
| Funding Balance Adjustment            |      |                    |                                         |              |          |             |   |
| Add Back Depreciation                 |      | 1,855,000          | 0                                       | 0.00         | 0        |             |   |
| (Profit)/Loss on Asset Disposal       | 10   | (244,400)          | 0                                       | 0.00         | 0        |             |   |
| Adjust Provisions and Accruals        |      | 0                  | 0                                       | 0.00         | 0        | 0.0%        |   |
| Net Operating                         |      | (113,400)          | (355,894)                               | (363,048.35) | (7,154)  |             |   |
| Capital Revenues                      |      |                    |                                         |              |          |             |   |
| Grants, Subsidies and Contributions   | 8    | 2,963,900          | 0                                       | 0.00         | 0        |             |   |
| Proceeds from Disposal of Assets      | 10   | 1,227,000          | 0                                       | 0.00         | 0        |             |   |
| Transfer from Reserves                | 9    | 884,700            | 0                                       | 0.00         | 0        |             |   |
| Proceeds from New Loans               |      | 0                  | 0                                       | 0.00         | 0        |             |   |
| Proceeds - Short Term Loan Facilities |      | 600,000            | 0                                       | 0.00         | 0        |             |   |
| Total                                 |      | 5,675,600          | 0                                       | 0.00         | 0        |             |   |
| Capital Expenses                      |      |                    |                                         |              |          |             |   |
| Land Held for Resale                  |      | 0                  | 0                                       | 0.00         | 0        | 0.0%        |   |
| Land and Buildings                    | 12   | (853 <i>,</i> 500) | (100,000)                               | (99,434.40)  | 566      | 0.6%        |   |
| Plant and Equipment                   | 12   | (1,032,000)        | 0                                       | 0.00         | 0        |             |   |
| Furniture and Equipment               | 12   | (12,000)           | 0                                       | 0.00         | 0        |             |   |
| Infrastructure - Roads                | 12   | (1,807,800)        | (75,000)                                | (79,400.00)  | (4,400)  | (5.5%)      |   |
| Infrastructure - Other                | 12   | (1,181,500)        | (2,000)                                 | (1,523.82)   | 476      | 31.2%       |   |
| Repayment of Debentures               | 12   | (123,500)          | 0                                       | 0.00         | 0        |             |   |
| Payment of Short Term Loan Facilities |      | (600,000)          | 0                                       | 0.00         | 0        |             |   |
| Transfer to Reserves                  | 9    | (534,100)          | 0                                       | 0.00         | 0        |             |   |
| Total                                 |      | (6,144,400)        | (177,000)                               | (180,358.22) | (3,358)  |             |   |
| Net Capital                           |      | (468,800)          | (177,000)                               | (180,358.22) | (3,358)  |             |   |
| •                                     |      | ,,,                | , ,,,,,,,,,,,,,,,,,,,,,,,,,,,,,,,,,,,,, | ` ''         | (2,230)  |             |   |
| Total Net Operating + Capital         |      | (582,200)          | (532,894)                               | (543,406.57) | (10,513) |             |   |
| . 5 .                                 |      |                    | 1                                       |              |          |             |   |
| Opening Funding Surplus(Deficit)      |      | 582,200            | 582,200                                 | 514,617.39   | (67,583) | (13.1%)     | ▼ |
| Closing Funding Surplus(Deficit)      | 4    | 0                  | 49,306                                  | (44,831.23)  | (78,095) |             |   |