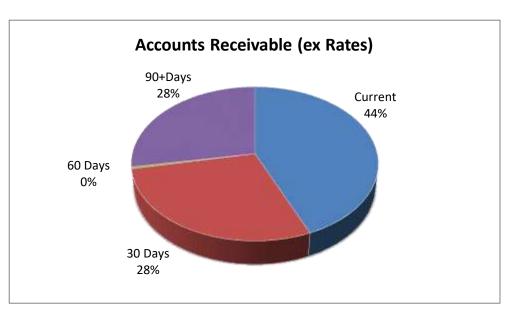

| 277,093.04     |
| 1.54%      | 90.49%         |



Comments/Notes - Receivables Rates and Rubbish

| Accounts Receivable     | Current   | 30 Days   | 60 Days       | 90+Days   |
|-------------------------|-----------|-----------|---------------|-----------|
|                         | \$        | \$        | \$            | \$        |
| Sundry Debtors          | 2,381.41  | 10,778.08 | 156.74        | 10,551.43 |
| Pensioner Rebates       | -         |           |               |           |
| Emergency Services Levy | 14,200.01 |           |               |           |
|                         | 16,581.42 | 10,778.08 | 156.74        | 10,551.43 |
|                         |           | Total     | Outstanding _ | 38,067.67 |

#### Amounts shown above include GST (where applicable)



Comments/Notes - Receivables General

#### 7: BUDGET AMENDMENTS

Amendments to original budget since budget adoption.

| Council<br>Resolution             | GL | Revenue /<br>(Expense) | Description             | Comment | Adopted<br>Budget | Revised<br>Budget | Variance | Cumulative<br>Balance |
|-----------------------------------|----|------------------------|-------------------------|---------|-------------------|-------------------|----------|-----------------------|
|                                   |    |                        | Balanced Budget Adopted |         |                   |                   |          | 0                     |
|                                   |    |                        |                         |         |                   |