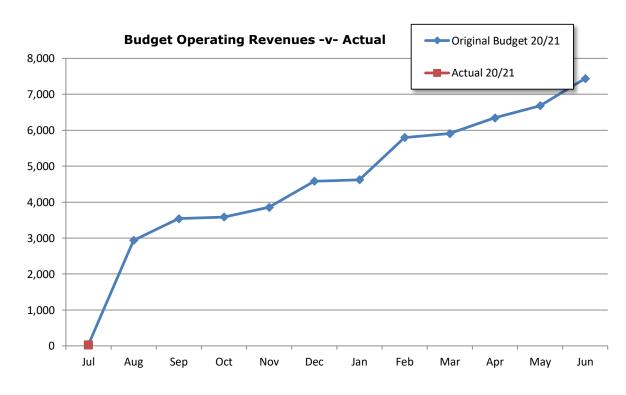

### By Nature or Type For the Period Ended 31 July 2020

|                                       |      | Adopted            | YTD                                     | YTD          |          |             |   |
|---------------------------------------|------|--------------------|-----------------------------------------|--------------|----------|-------------|---|
|                                       | Note | Budget             | Budget                                  | Actual       | Var. \$  | Var. %      |   |
|                                       |      | 2020/21            | (a)                                     | (b)          | (b)-(a)  | (b)-(a)/(b) |   |
| Operating Revenues                    |      |                    |                                         |              |          |             |   |
| Rate Revenue                          |      | 2,582,700          | 0                                       | 0.00         | 0        |             |   |
| Grants, Subsidies and Contributions   |      | 1,364,400          | 28,472                                  | 29,412.22    | 940      | 3.2%        |   |
| Profit on Asset Disposal              | 10   | 358,500            | 0                                       | 0.00         | 0        |             |   |
| Fees and Charges                      |      | 387,400            | 11,703                                  | 12,905.38    | 1,202    | 9.3%        |   |
| Interest Earnings                     |      | 42,400             | 1,431                                   | 1,935.87     | 505      | 26.1%       |   |
| Other Revenue                         |      | 99,200             | 1,101                                   | 1,325.86     | 225      | 17.0%       |   |
| Total                                 |      | 4,834,600          | 42,707                                  | 45,579.33    | 2,872    |             |   |
| Operating Expense                     |      |                    |                                         |              |          |             |   |
| Employee Costs                        |      | (2,077,800)        | (180,733)                               | (175,619.09) | 5,114    | 2.9%        |   |
| Materials and Contracts               |      | (1,888,000)        | (201,451)                               | (216,286.27) | (14,835) | (6.9%)      |   |
| Utilities Charges                     |      | (294,600)          | (9,008)                                 | (9,214.08)   | (206)    | (2.2%)      |   |
| Depreciation (Non-Current Assets)     |      | (1,855,000)        | 0                                       | 0.00         | 0        |             |   |
| Interest Expenses                     |      | (62,000)           | (7,209)                                 | (7,352.80)   | (144)    | (2.0%)      |   |
| Insurance Expenses                    |      | (175,100)          | 0                                       | 0.00         | 0        |             |   |
| Loss on Asset Disposal                | 10   | (114,100)          | 0                                       | 0.00         | 0        |             |   |
| Other Expenditure                     |      | (92,000)           | (200)                                   | (155.44)     | 45       | 28.7%       |   |
| Total                                 |      | (6,558,600)        | (398,601)                               | (408,627.68) | (10,027) |             |   |
| Funding Balance Adjustment            |      |                    |                                         |              |          |             |   |
| Add Back Depreciation                 |      | 1,855,000          | 0                                       | 0.00         | 0        |             |   |
| (Profit)/Loss on Asset Disposal       | 10   | (244,400)          | 0                                       | 0.00         | 0        |             |   |
| Adjust Provisions and Accruals        |      | 0                  | 0                                       | 0.00         | 0        | 0.0%        |   |
| Net Operating                         |      | (113,400)          | (355,894)                               | (363,048.35) | (7,154)  |             |   |
| Capital Revenues                      |      |                    |                                         |              |          |             |   |
| Grants, Subsidies and Contributions   | 8    | 2,963,900          | 0                                       | 0.00         | 0        |             |   |
| Proceeds from Disposal of Assets      | 10   | 1,227,000          | 0                                       | 0.00         | 0        |             |   |
| Transfer from Reserves                | 9    | 884,700            | 0                                       | 0.00         | 0        |             |   |
| Proceeds from New Loans               |      | 0                  | 0                                       | 0.00         | 0        |             |   |
| Proceeds - Short Term Loan Facilities |      | 600,000            | 0                                       | 0.00         | 0        |             |   |
| Total                                 |      | 5,675,600          | 0                                       | 0.00         | 0        |             |   |
| Capital Expenses                      |      |                    |                                         |              |          |             |   |
| Land Held for Resale                  |      | 0                  | 0                                       | 0.00         | 0        | 0.0%        |   |
| Land and Buildings                    | 12   | (853 <i>,</i> 500) | (100,000)                               | (99,434.40)  | 566      | 0.6%        |   |
| Plant and Equipment                   | 12   | (1,032,000)        | 0                                       | 0.00         | 0        |             |   |
| Furniture and Equipment               | 12   | (12,000)           | 0                                       | 0.00         | 0        |             |   |
| Infrastructure - Roads                | 12   | (1,807,800)        | (75,000)                                | (79,400.00)  | (4,400)  | (5.5%)      |   |
| Infrastructure - Other                | 12   | (1,181,500)        | (2,000)                                 | (1,523.82)   | 476      | 31.2%       |   |
| Repayment of Debentures               | 12   | (123,500)          | 0                                       | 0.00         | 0        |             |   |
| Payment of Short Term Loan Facilities |      | (600,000)          | 0                                       | 0.00         | 0        |             |   |
| Transfer to Reserves                  | 9    | (534,100)          | 0                                       | 0.00         | 0        |             |   |
| Total                                 |      | (6,144,400)        | (177,000)                               | (180,358.22) | (3,358)  |             |   |
| Net Capital                           |      | (468,800)          | (177,000)                               | (180,358.22) | (3,358)  |             |   |
| •                                     |      | ,,,                | , ,,,,,,,,,,,,,,,,,,,,,,,,,,,,,,,,,,,,, | ` ''         | (2,230)  |             |   |
| Total Net Operating + Capital         |      | (582,200)          | (532,894)                               | (543,406.57) | (10,513) |             |   |
| . 5 .                                 |      |                    | 1                                       |              |          |             |   |
| Opening Funding Surplus(Deficit)      |      | 582,200            | 582,200                                 | 514,617.39   | (67,583) | (13.1%)     | ▼ |
| Closing Funding Surplus(Deficit)      | 4    | 0                  | 49,306                                  | (44,831.23)  | (78,095) |             |   |