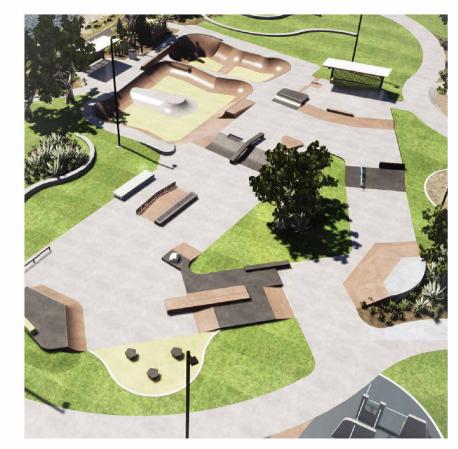

## SITE LEGEND.

- 01) NEW PARKING AREA DELINIATED WITH LOGS 07) REMARK AND INSTALL LOCAL ARTWORK TO 13 SHADE STRUCTURES EXISTING BASKETBALL COURT.
- 02 RELOCATED BUILDING. 08) RAGE CAGE MINI 2000 16 X 13 M 09) PUMP TRACK
- 03 COMMUNITY GARDEN WITH RAISED GARDEN BEDS RAISED SEATING/SKATING WITH LOCAL ARTWORK 04) NEW BUILDING AND UNDERCOVER AREA
- 05) BENCH SEATING TO WATCH BASKETBALL & 11) NEW RAMP ENTRY TO RELOCATED BUILDINGS 12 SPECTATOR SEATING FOR PUMP TRACK

  18 RETRACTABLE BOLLARDS TO PEDESTRIAN LINK

## AREA OF SPACES

CARPARK - 850 M2 RAGE CAGE - 208 M2 BASKETBALL COURT - 700 M2

06 NEW SKATEPARK.

- SKATEPARK SEATING/SPECTATING 125 M2 COMMUNITY GARDEN - 220 M2 LAWN/SOFT LANDSCAPING - 320 M2
- RELOCATED YOUTH CENTRE BUILDINGS 200 M2

(14) LAWN/SOFT LANDSCAPING

(15) PROPOSED SCREENING PLANTS

GAZEBO FOR SKATEPARK SEATING AND PICKUP/ DROPOFF

COMMUNITY GARDENS

PROPOSED MASTERPLAN

A1.0 A DATE. 21.06.2023