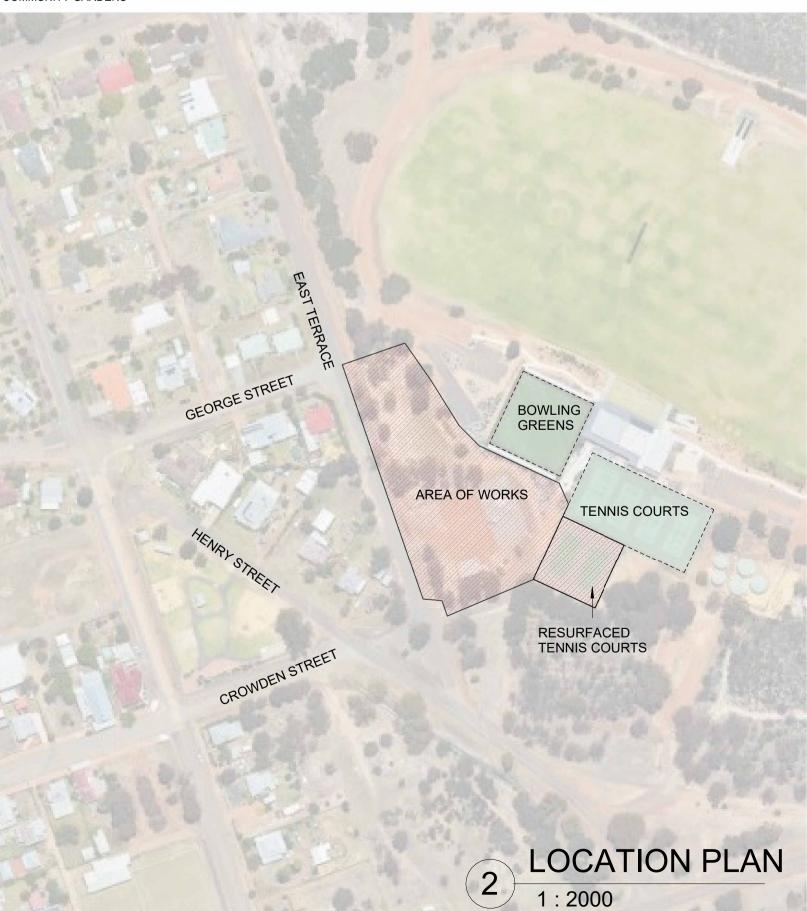

## AREA OF SPACES

CARPARK - 850 M2 RAGE CAGE - 208 M2 BASKETBALL COURT - 700 M2

06 NEW SKATEPARK.

- SKATEPARK SEATING/SPECTATING 125 M2 COMMUNITY GARDEN - 220 M2 LAWN/SOFT LANDSCAPING - 320 M2
- RELOCATED YOUTH CENTRE BUILDINGS 200 M2