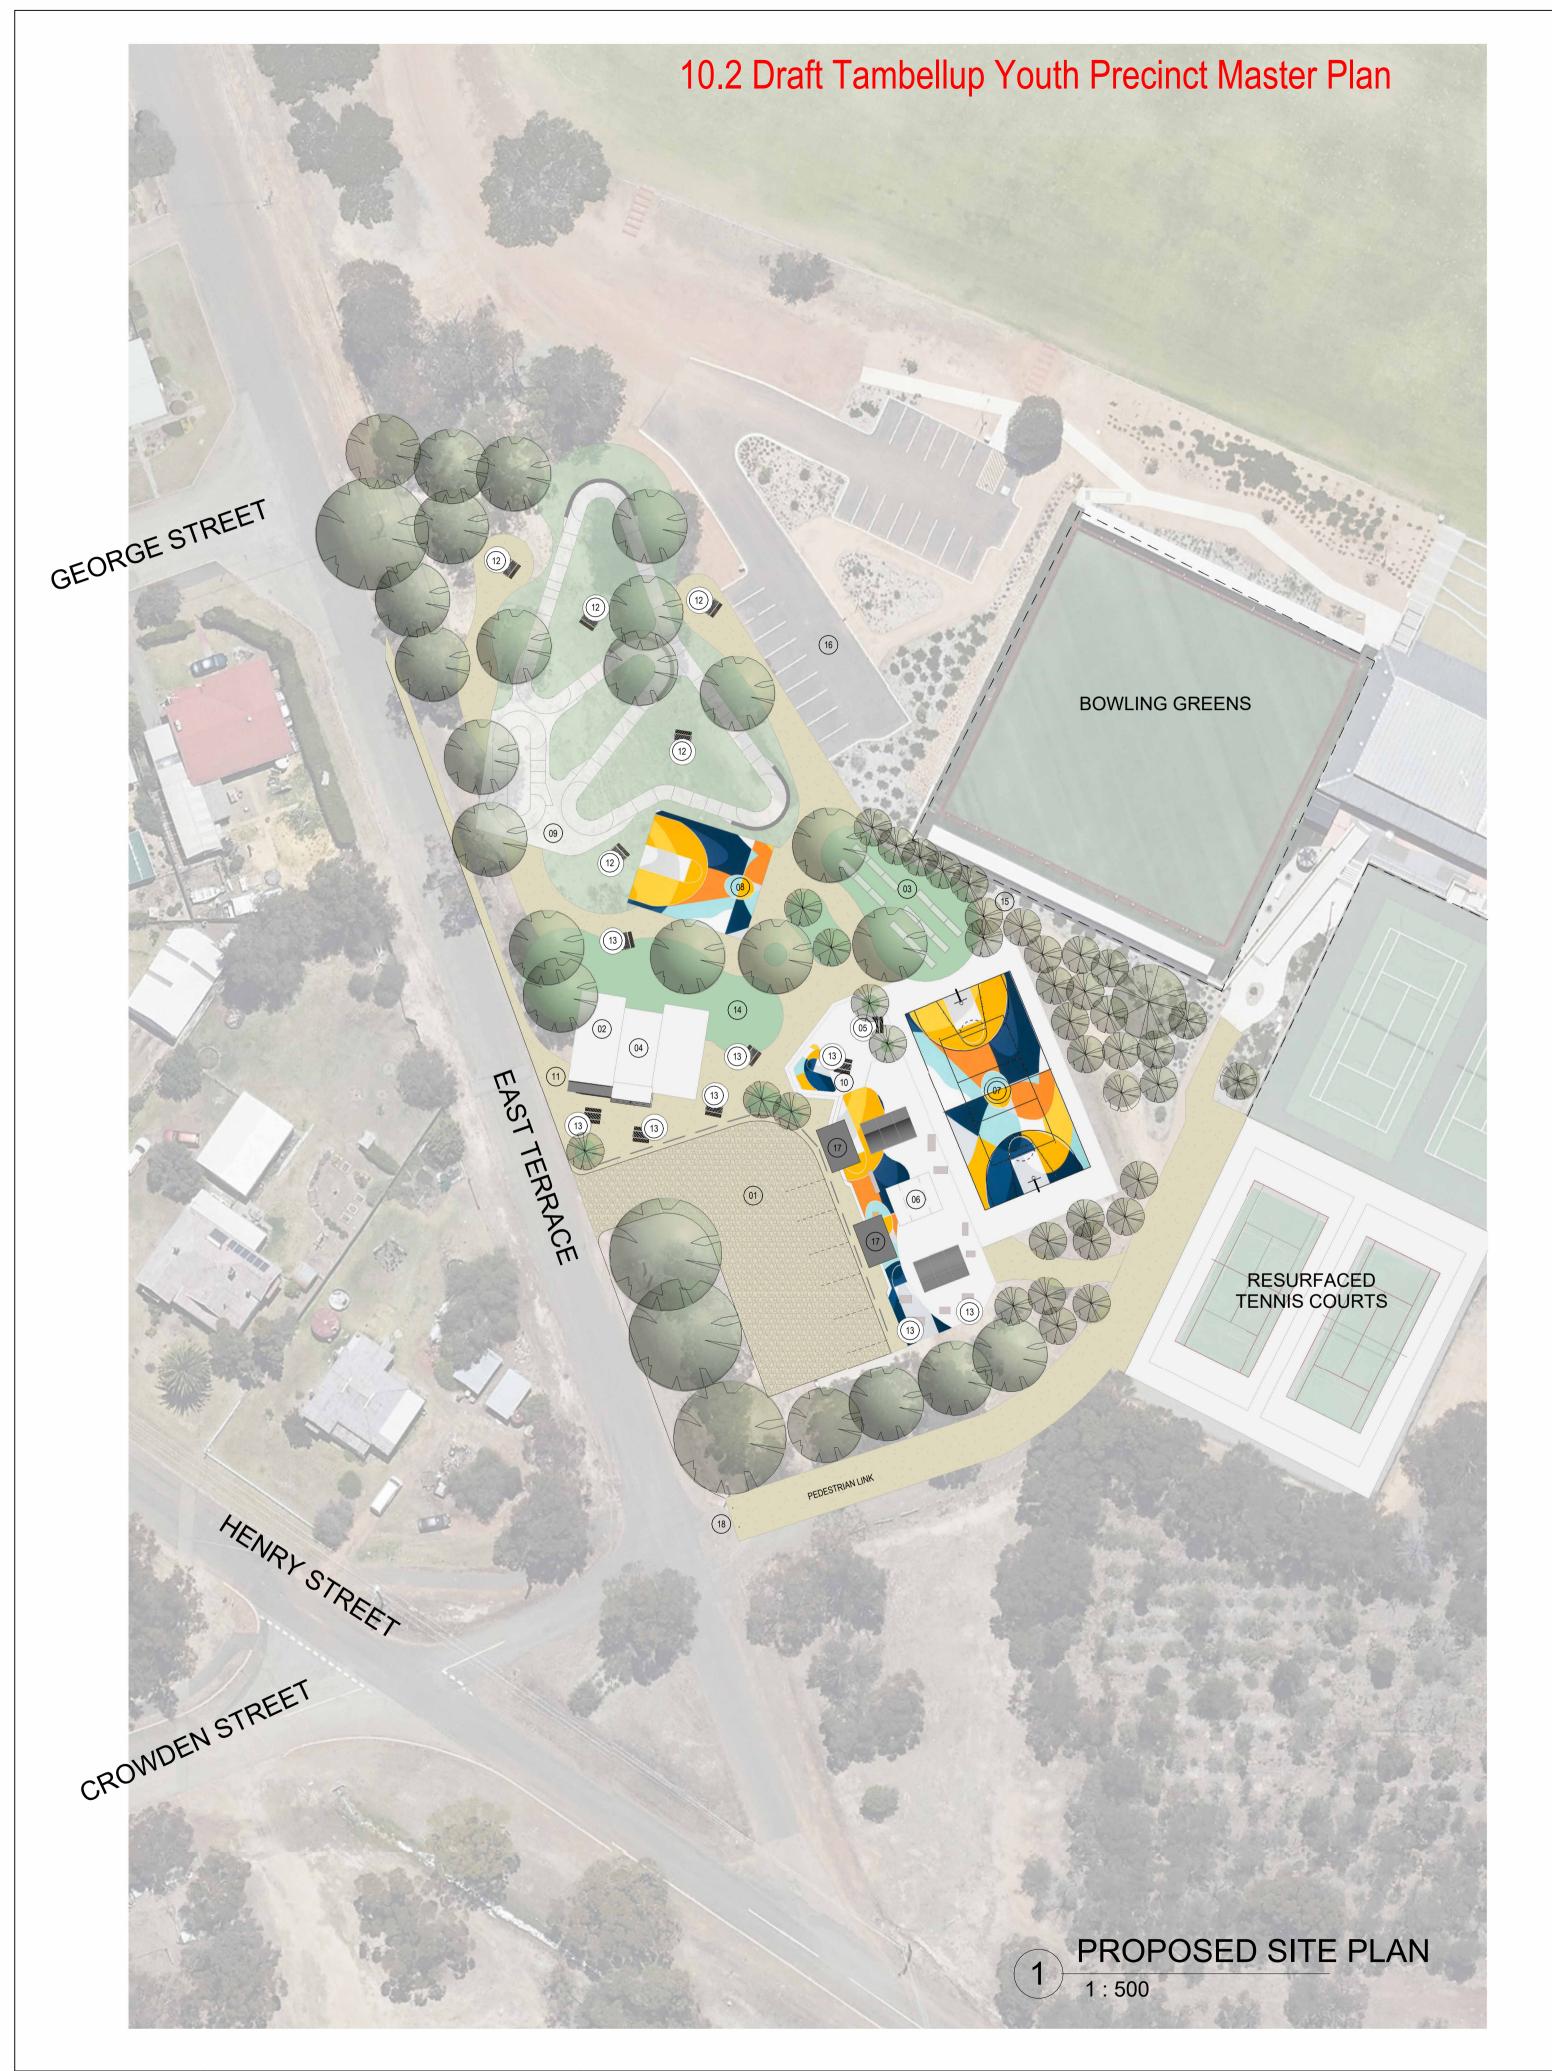

## SITE LEGEND.

- 01) NEW PARKING AREA DELINIATED WITH LOGS 07) REMARK AND INSTALL LOCAL ARTWORK TO 13 SHADE STRUCTURES EXISTING BASKETBALL COURT.
- 02 RELOCATED BUILDING. 08) RAGE CAGE MINI 2000 16 X 13 M 09) PUMP TRACK
- 03 COMMUNITY GARDEN WITH RAISED GARDEN BEDS RAISED SEATING/SKATING WITH LOCAL ARTWORK 04) NEW BUILDING AND UNDERCOVER AREA
- 05) BENCH SEATING TO WATCH BASKETBALL & 11) NEW RAMP ENTRY TO RELOCATED BUILDINGS 12 SPECTATOR SEATING FOR PUMP TRACK

  18 RETRACTABLE BOLLARDS TO PEDESTRIAN LINK

## AREA OF SPACES

CARPARK - 850 M2 RAGE CAGE - 208 M2 BASKETBALL COURT - 700 M2

06 NEW SKATEPARK.

- SKATEPARK SEATING/SPECTATING 125 M2 COMMUNITY GARDEN - 220 M2 LAWN/SOFT LANDSCAPING - 320 M2
- RELOCATED YOUTH CENTRE BUILDINGS 200 M2

(14) LAWN/SOFT LANDSCAPING

(15) PROPOSED SCREENING PLANTS

GAZEBO FOR SKATEPARK SEATING AND PICKUP/ DROPOFF

COMMUNITY GARDENS

PROPOSED MASTERPLAN

A1.0 A DATE. 21.06.2023