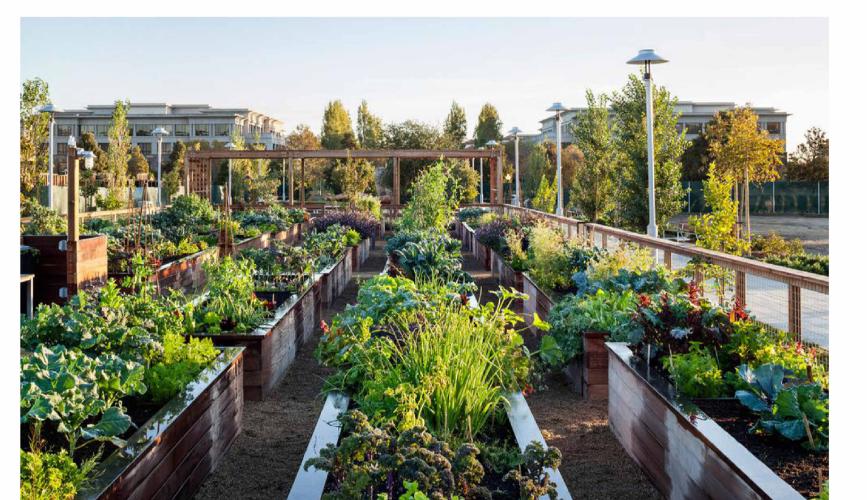

## AREA OF SPACES

CARPARK - 850 M2 RAGE CAGE - 208 M2 BASKETBALL COURT - 700 M2

06 NEW SKATEPARK.

- SKATEPARK SEATING/SPECTATING 125 M2 COMMUNITY GARDEN - 220 M2 LAWN/SOFT LANDSCAPING - 320 M2
- RELOCATED YOUTH CENTRE BUILDINGS 200 M2