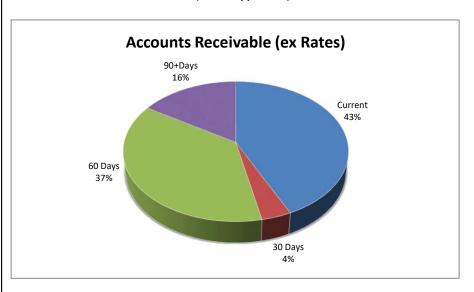

**Comments/Notes - Receivables Rates and Rubbish** Nil.

| Accounts Receivable     | Current   | 30 Days  | 60 Days     | 90+Days    |
|-------------------------|-----------|----------|-------------|------------|
|                         | \$        | \$       | \$          | \$         |
| Sundry Debtors          | 14,379.32 | 7,853.19 | 77,144.18   | 33,202.77  |
| Pensioner Rebates       | 4,798.54  |          |             |            |
| Emergency Services Levy | 69,748.68 |          |             |            |
|                         | 88,926.54 | 7,853.19 | 77,144.18   | 33,202.77  |
|                         |           | Total    | Outstanding | 207,126.68 |