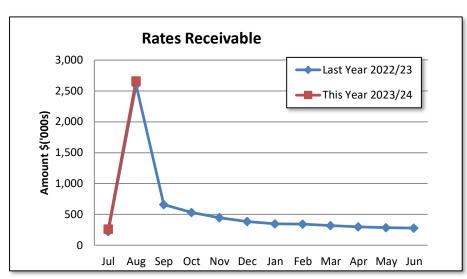

## **4: RECEIVABLES**

| Rates & Rubbish                | Actual<br>2023/24<br>\$ | c/fwd<br>1 July 2023<br>\$ |
|--------------------------------|-------------------------|----------------------------|
| Opening Arrears Previous Years | 277,729.83              | 221,899.62                 |
| Rates Levied this year         | 3,042,705.61            | 2,888,889.06               |
| Less Collections to date       | (656,591.38)            | (2,833,058.85)             |
| Equals Current Outstanding     | 2,663,844.06            | 277,729.83                 |
| Net Rates Collectable          | 2,663,844.06            | 277,729.83                 |
| % Collected                    | 19.77%                  | 91.07%                     |